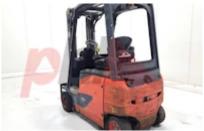

## Specification

| Stock No                        |       | 344935       |
|---------------------------------|-------|--------------|
| Туре                            |       | ELECTRIC     |
| Make                            | LINDE |              |
| Model                           |       | E20PH-02 386 |
| Year                            |       | 2017         |
| Euromast                        |       | 3F462        |
| Hours                           |       | 4848         |
| Capacity                        |       | 2000 kg      |
| Lift height                     |       | 4620         |
| Values                          |       | 3            |
| Quality Rating                  |       | 3            |
| Mechanical                      |       |              |
| Character.                      |       |              |
| Load Centre (c)                 |       | 500 mm       |
| Operating mode (Characteristic) |       | Seated       |
| Weights                         |       |              |
| Service weight (Total weight )  |       | 3923 kg      |
|                                 |       |              |
| Wheels                          |       |              |
| Tyres type                      |       | Superelastic |