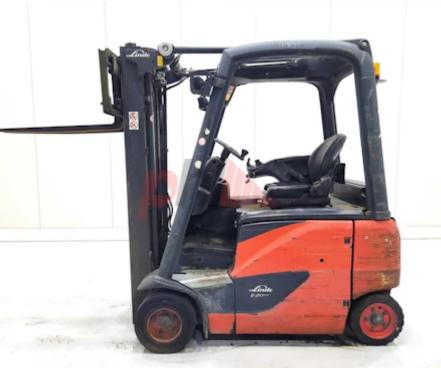

## Specification

| Stock No                        |       | 344935       |
|---------------------------------|-------|--------------|
| Туре                            |       | ELECTRIC     |
| Make                            | LINDE |              |
| Model                           |       | E20PH-02 386 |
| Year                            |       | 2017         |
| Euromast                        |       | 3F462        |
| Hours                           |       | 4848         |
| Capacity                        |       | 2000 kg      |
| Lift height                     |       | 4620         |
| Values                          |       | 3            |
| Quality Rating                  |       | 3            |
| Mechanical                      |       |              |
| Character.                      |       |              |
| Load Centre (c)                 |       | 500 mm       |
| Operating mode (Characteristic) |       | Seated       |
| Weights                         |       |              |
| Service weight (Total weight )  |       | 3923 kg      |
|                                 |       |              |
| Wheels                          |       |              |
| Tyres type                      |       | Superelastic |

| Dimensions                               |                |
|------------------------------------------|----------------|
| Lift height (h3)                         | 4620 mm        |
| Extended height (h4)                     | 5620 mm        |
| Height of overhead guard (cabin)<br>(h6) | 2120 mm        |
| Overall length (I1)                      | 3250 mm        |
| Length to fork face (I2)                 | 2110 mm        |
| Overall width (b1/b2)                    | 1200 mm        |
| Forks length (l)                         | 1150 mm        |
| Fork carriage (class)                    | DIN 15173 / 2A |
| Fork carriage width (b3)                 | 1040 mm        |
| Length of chasis (I7)                    | 1910 mm        |
| Collapsed height (h1)                    | 2130 mm        |
| Forks height (s)                         | 45 mm          |
| Forks width (e)                          | 100 mm         |
| Auxiliary lift (h9)                      | 1650 mm        |
|                                          |                |

## Attachment

 Attachments (Has attachment)
 Sideshift and Forks.

 Attachment type (Attachment type)
 Sideshifts

Engine Engine type (Engine type)

\_\_\_\_\_

Opinion

Location

Extras