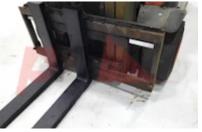

## Attachment

 Attachments (Has attachment)
 Sideshift and Forks.

 Attachment type (Attachment type)
 Sideshifts

Engine Engine type (Engine type)

\_\_\_\_\_

Opinion

Location

Extras

| Dimensions                               |                |
|------------------------------------------|----------------|
| Lift height (h3)                         | 4620 mm        |
| Extended height (h4)                     | 5620 mm        |
| Height of overhead guard (cabin)<br>(h6) | 2120 mm        |
| Overall length (I1)                      | 3250 mm        |
| Length to fork face (I2)                 | 2110 mm        |
| Overall width (b1/b2)                    | 1200 mm        |
| Forks length (l)                         | 1150 mm        |
| Fork carriage (class)                    | DIN 15173 / 2A |
| Fork carriage width (b3)                 | 1040 mm        |
| Length of chasis (I7)                    | 1910 mm        |
| Collapsed height (h1)                    | 2130 mm        |
| Forks height (s)                         | 45 mm          |
| Forks width (e)                          | 100 mm         |
| Auxiliary lift (h9)                      | 1650 mm        |
|                                          |                |