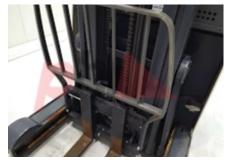

# Dimensions

Free lift (h2) 2270 mm Lift height (h3) 6690 mm Height of overhead guard (cabin) 2370 mm Height of reach legs (h8) 300 mm Overall length (I1) 2530 mm Length to fork face (I2) 1330 mm Overall width (b1/b2) 1290 mm Forks length (I) 1200 mm DIN 15173 / 2A Fork carriage (class) Fork carriage width (b3) 780 mm Width between legs (b4) 970 mm Reach travel (I4) 480 mm