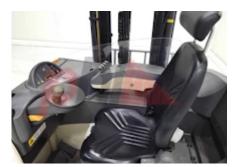

#### Mechanical

| Cha | ara | act | er. |  |
|-----|-----|-----|-----|--|
|     |     |     |     |  |

Load Centre (c) 600 mm
Operating mode (Characteristic) Seated