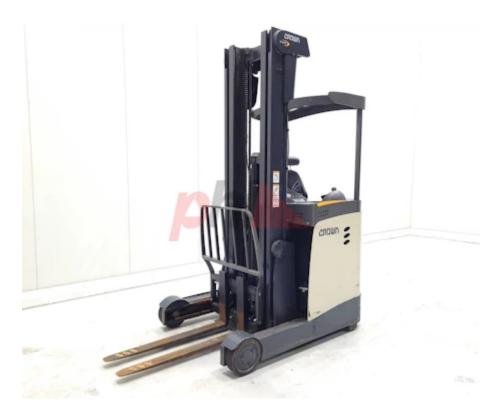

## Specification

| Stock No       | 154680          |
|----------------|-----------------|
| Туре           | REACH           |
| Make           | CROWN           |
| Model          | ESR5000-14 OPT1 |
| Year           | 2009            |
| Euromast       | 3F669           |
| Hours          | 1975            |
| Capacity       | 1400 kg         |
| Lift height    | 6690            |
| Values         |                 |
| Quality Rating | 4               |

# Dimensions

Free lift (h2) 2270 mm Lift height (h3) 6690 mm Height of overhead guard (cabin) 2370 mm Height of reach legs (h8) 300 mm Overall length (I1) 2530 mm Length to fork face (I2) 1330 mm Overall width (b1/b2) 1290 mm Forks length (I) 1200 mm DIN 15173 / 2A Fork carriage (class) Fork carriage width (b3) 780 mm Width between legs (b4) 970 mm Reach travel (I4) 480 mm