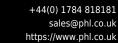

## Specification

| Stock No       |           | 680013  |
|----------------|-----------|---------|
| Туре           |           | 4 WAY   |
| Make           | COMBILIFT |         |
| Model          |           | C4000   |
| Year           |           | 2008    |
| Euromast       |           | 3F755   |
| Hours          |           | 3245    |
| Capacity       |           | 4000 kg |
| Lift height    |           | 7550    |
| Values         |           |         |
| Quality Rating |           | 3       |

Dimensions

7550 mm Lift height (h3) Extended height (h4) 8420 mm Height of overhead guard (cabin) 2370 / 2545 mm Overall length (I1) 2610 mm 1140 mm Length to fork face (I2) Overall width (b1/b2) 2210 mm Forks length (I) 1190 mm DIN 15173 / 3A Fork carriage (class) Fork carriage width (b3) 1360 mm Length of chasis (I7) 2500 mm 3470 mm Collapsed height (h1) Forks height (s) 50 mm 150 mm Forks width (e) Auxiliary lift (h9) 2550 mm

Fork positioners, shaft guided

Engine

Manufacturer of engine/type VOLKSWAGEN Engine type (Engine type) diesel

Opinion

Location

Extras

Full Cab, Fork Positioner, LED Lights, Air-Con, Cabin Fan. Extras Hyds 3rd & 4th