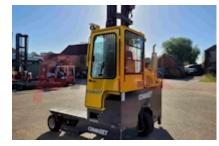

## Specification

| Stock No       |           | 680013  |
|----------------|-----------|---------|
| Туре           |           | 4 WAY   |
| Make           | COMBILIFT |         |
| Model          |           | C4000   |
| Year           |           | 2008    |
| Euromast       |           | 3F755   |
| Hours          |           | 3245    |
| Capacity       |           | 4000 kg |
| Lift height    |           | 7550    |
| Values         |           |         |
| Quality Rating |           | 3       |

Mechanical

Character.

Load Centre (c) 600 mm Operating mode (Characteristic) Seated

Weights

Service weight (Total weight ) 7100 kg

Wheels

Tyres type Superelastic
Tyres front condition 85%
Tyres rear condition 15%

Dimensions

7550 mm Lift height (h3) Extended height (h4) 8420 mm Height of overhead guard (cabin) 2370 / 2545 mm Overall length (I1) 2610 mm 1140 mm Length to fork face (I2) Overall width (b1/b2) 2210 mm Forks length (I) 1190 mm DIN 15173 / 3A Fork carriage (class) Fork carriage width (b3) 1360 mm Length of chasis (I7) 2500 mm 3470 mm Collapsed height (h1) Forks height (s) 50 mm 150 mm Forks width (e) Auxiliary lift (h9) 2550 mm

Fork positioners, shaft guided

Engine

Manufacturer of engine/type VOLKSWAGEN Engine type (Engine type) diesel

Opinion

Location

Extras

Full Cab, Fork Positioner, LED Lights, Air-Con, Cabin Fan. Extras Hyds 3rd & 4th