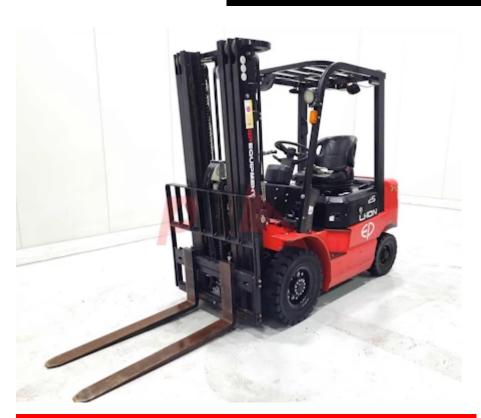

## Specification

Stock No 648017 **ELECTRIC** Make ΕP EFL252 280 NC Model RENTAL Year 2021 3F480 Euromast 858 Hours Capacity 2500 kg Lift height 4800 Values **Quality Rating** 0

Mechanical

Character. Load Centre (c) 500 mm Operating mode (Characteristic) Seated

Weights

Service weight (Total weight ) 3820 kg

Wheels

Tyres type Superelastic Tyres front condition 70% Tyres rear condition 60%

Dimensions Lift height (h3) 4800 mm Height of overhead guard (cabin) 2140 mm 3650 mm Overall length (I1) Length to fork face (I2) 2500 mm Overall width (b1/b2) 1150 mm Forks length (I) 1150 mm DIN 15173 / 2A Fork carriage (class) Fork carriage width (b3) 1090 mm Length of chasis (I7) 2300 mm Collapsed height (h1) 2180 mm Forks height (s) 40 mm Forks width (e) 120 mm

Performance

hydraulic/mechanical Service brake

Drive

Lithium Charger 320A Charger Type Plug Battery weight 160 kg Drive motor (60 min rating) 10 kW 80V / 280Ah V/Ah Battery voltage/capacity Battery (Acc. to DIN) LITHIUM

Attachment

Attachments (Has attachment) Sideshift and Forks. Attachment type (Attachment type) Sideshifts

Engine

Engine type (Engine type) electric

Opinion

Location

Extras

SS, LED Lights, Red Line Spot, Blue Spot. Extras Hyds 3rd & 4th