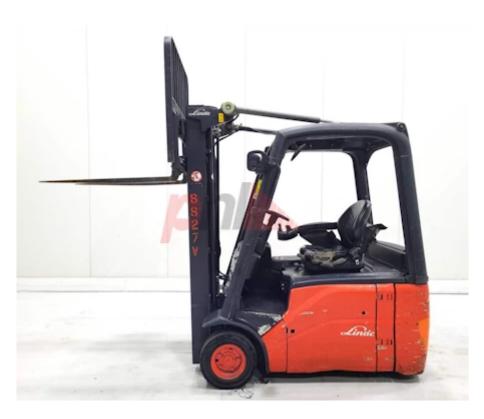

## Specification

| Stock No                        |       | 375778       |
|---------------------------------|-------|--------------|
| Туре                            |       | 3 WHEEL      |
| Make                            | LINDE |              |
| Model                           |       | E16-01 386   |
| Year                            |       | 2008         |
| Euromast                        |       | 3F462        |
| Hours                           |       | 17094        |
| Capacity                        |       | 1600 kg      |
| Lift height                     |       | 4620         |
| Values                          |       | 3            |
| Quality Rating                  |       | 3            |
| Mechanical                      |       |              |
| Character.                      |       |              |
| Load Centre (c)                 |       | 500 mm       |
| Operating mode (Characteristic) |       | Seated       |
| Weights                         |       |              |
| Service weight (Total weight )  |       | 3310 kg      |
| Wheels                          |       |              |
| Tyres type                      |       | Superelastic |
| Tyres front condition           |       | 40%          |
| Tyres rear condition            |       | 50%          |
| Dimensions                      |       |              |

| DIFIEIISIONS                             |                |
|------------------------------------------|----------------|
| Lift height (h3)                         | 4620 mm        |
| Height of overhead guard (cabin)<br>(h6) | 1970 mm        |
| Overall length (l1)                      | 3200 mm        |
| Length to fork face (I2)                 | 2000 mm        |
| Overall width (b1/b2)                    | 1100 mm        |
| Forks length (I)                         | 1200 mm        |
| Fork carriage (class)                    | DIN 15173 / 2A |
| Fork carriage width (b3)                 | 980 mm         |
| Collapsed height (h1)                    | 2100 mm        |
|                                          |                |
|                                          |                |

Performance hydrostatic Service brake Drive 48V / 620Ah V/Ah Battery voltage/capacity HOPPECKE Battery (Acc. to DIN) Attachment Attachments (Has attachment) Sideshift and Forks. Sideshifts Attachment type (Attachment type) Engine Engine type (Engine type) electric Opinion Location Extras SS, Top Screen, LED Extras Lights. Extras Hyds . 3rd

Visual

Appearance: Poor Cosmetics Mechanical Status: Good working condition More: <u>Click here for more photos</u>