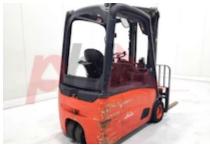

## Specification

| Stock No                        |       | 375778       |
|---------------------------------|-------|--------------|
| Туре                            |       | 3 WHEEL      |
| Make                            | LINDE |              |
| Model                           |       | E16-01 386   |
| Year                            |       | 2008         |
| Euromast                        |       | 3F462        |
| Hours                           |       | 17094        |
| Capacity                        |       | 1600 kg      |
| Lift height                     |       | 4620         |
| Values                          |       | 3            |
| Quality Rating                  |       | 3            |
| Mechanical                      |       |              |
| Character.                      |       |              |
| Load Centre (c)                 |       | 500 mm       |
| Operating mode (Characteristic) |       | Seated       |
| Weights                         |       |              |
| Service weight (Total weight )  |       | 3310 kg      |
| Wheels                          |       |              |
| Tyres type                      |       | Superelastic |
| Tyres front condition           |       | 40%          |
| Tyres rear condition            |       | 50%          |
| Dimensions                      |       |              |

| DIFIEIISIONS                             |                |
|------------------------------------------|----------------|
| Lift height (h3)                         | 4620 mm        |
| Height of overhead guard (cabin)<br>(h6) | 1970 mm        |
| Overall length (l1)                      | 3200 mm        |
| Length to fork face (I2)                 | 2000 mm        |
| Overall width (b1/b2)                    | 1100 mm        |
| Forks length (I)                         | 1200 mm        |
| Fork carriage (class)                    | DIN 15173 / 2A |
| Fork carriage width (b3)                 | 980 mm         |
| Collapsed height (h1)                    | 2100 mm        |
|                                          |                |
|                                          |                |

Visual

Appearance: Poor Cosmetics Mechanical Status: Good working condition More: <u>Click here for more photos</u>