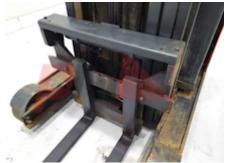

## Specification

| Stock No                        | 359413         |
|---------------------------------|----------------|
| Туре                            | REACH          |
| Make                            | LINDE          |
| Model                           | R14N-01 1120   |
| Year                            | 2019           |
| Euromast                        | 3F860          |
| Hours                           | 2526           |
| Capacity                        | 1400 kg        |
| Lift height                     | 8600           |
| Values                          |                |
| Quality Rating                  | 4              |
| Mechanical                      |                |
| Character.                      |                |
| Load Centre (c)                 | 500 mm         |
| Operating mode (Characteristic) | Seated         |
| Weights                         |                |
| Service weight (Total weight )  | 3598 kg        |
| Wheels                          |                |
| Tyres type                      | Polyurethane   |
| Dimensions                      |                |
| Free lift (h2)                  | 2260 mm        |
| Lift height (h3)                | 8600 mm        |
| Extended height (h4)            | 9310 mm        |
| Overall length (l1)             | 2453 mm        |
| Overall width (b1/b2)           | 1150 mm        |
| Forks length (I)                | 1000 mm        |
| Fork carriage (class)           | DIN 15173 / 2A |
| Drive                           |                |
|                                 | 11.2E km       |
| Battery weight                  | 1125 kg        |
| Drive motor (60 min rating)     | 6.5 kW         |
| Battery voltage/capacity        | 48/775 V/Ah    |
| Battery (Acc. to DIN)           | MARATHON       |
| Engine                          |                |
| Engine type (Engine type)       | electric       |
| Location                        |                |
| Extras                          |                |
| Extras Hyds                     | 3rd & 4th      |
| Visual                          |                |
| Battery                         |                |
| Battery Serial No               | LB01478400     |
|                                 |                |