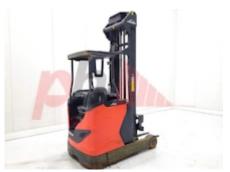

## Specification

| Stock No                        | 359413         |
|---------------------------------|----------------|
| Туре                            | REACH          |
| Make                            | LINDE          |
| Model                           | R14N-01 1120   |
| Year                            | 2019           |
| Euromast                        | 3F860          |
| Hours                           | 2526           |
| Capacity                        | 1400 kg        |
| Lift height                     | 8600           |
| Values                          |                |
| Quality Rating                  | 4              |
| Mechanical                      |                |
| Character.                      |                |
| Load Centre (c)                 | 500 mm         |
| Operating mode (Characteristic) | Seated         |
| Weights                         |                |
| Service weight (Total weight )  | 3598 kg        |
| Wheels                          |                |
| Tyres type                      | Polyurethane   |
| Dimensions                      |                |
| Free lift (h2)                  | 2260 mm        |
| Lift height (h3)                | 8600 mm        |
| Extended height (h4)            | 9310 mm        |
| Overall length (l1)             | 2453 mm        |
| Overall width (b1/b2)           | 1150 mm        |
| Forks length (I)                | 1000 mm        |
| Fork carriage (class)           | DIN 15173 / 2A |
| Drive                           |                |
|                                 | 11.2E km       |
| Battery weight                  | 1125 kg        |
| Drive motor (60 min rating)     | 6.5 kW         |
| Battery voltage/capacity        | 48/775 V/Ah    |
| Battery (Acc. to DIN)           | MARATHON       |
| Engine                          |                |
| Engine type (Engine type)       | electric       |
| Location                        |                |
| Extras                          |                |
| Extras Hyds                     | 3rd & 4th      |
| Visual                          |                |
| Battery                         |                |
| Battery Serial No               | LB01478400     |
|                                 |                |

PHL (UK) Limited., For Lane, Basingstoke, RG25 2RP, United Kingdom

Phone: +44(0) 1 Email: sale Website: https://ww

Appearance: Average appearance for the year.Mechanical Status: Good working conditionMore: <u>Click here for more photos</u>