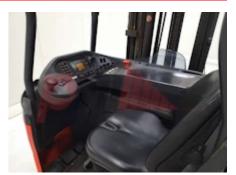

## Specification

| Stock No                        | 359413         |
|---------------------------------|----------------|
| Туре                            | REACH          |
| Make                            | LINDE          |
| Model                           | R14N-01 1120   |
| Year                            | 2019           |
| Euromast                        | 3F860          |
| Hours                           | 2526           |
| Capacity                        | 1400 kg        |
| Lift height                     | 8600           |
| Values                          |                |
| Quality Rating                  | 4              |
| Mechanical                      |                |
| Character.                      |                |
| Load Centre (c)                 | 500 mm         |
| Operating mode (Characteristic) | Seated         |
| Weights                         |                |
| Service weight (Total weight )  | 3598 kg        |
| Wheels                          |                |
| Tyres type                      | Polyurethane   |
| Dimensions                      |                |
| Free lift (h2)                  | 2260 mm        |
| Lift height (h3)                | 8600 mm        |
| Extended height (h4)            | 9310 mm        |
| Overall length (l1)             | 2453 mm        |
| Overall width (b1/b2)           | 1150 mm        |
| Forks length (I)                | 1000 mm        |
| Fork carriage (class)           | DIN 15173 / 2A |
| Drive                           |                |
|                                 | 11.2E km       |
| Battery weight                  | 1125 kg        |
| Drive motor (60 min rating)     | 6.5 kW         |
| Battery voltage/capacity        | 48/775 V/Ah    |
| Battery (Acc. to DIN)           | MARATHON       |
| Engine                          |                |
| Engine type (Engine type)       | electric       |
| Location                        |                |
| Extras                          |                |
| Extras Hyds                     | 3rd & 4th      |
| Visual                          |                |
| Battery                         |                |
| Battery Serial No               | LB01478400     |
|                                 |                |