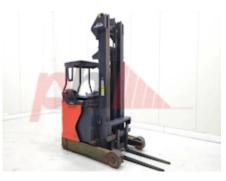

## Specification

| Stock No                        | 359413         |
|---------------------------------|----------------|
| Туре                            | REACH          |
| Make                            | LINDE          |
| Model                           | R14N-01 1120   |
| Year                            | 2019           |
| Euromast                        | 3F860          |
| Hours                           | 2526           |
| Capacity                        | 1400 kg        |
| Lift height                     | 8600           |
| Values                          |                |
| Quality Rating                  | 4              |
| Mechanical                      |                |
| Character.                      |                |
| Load Centre (c)                 | 500 mm         |
| Operating mode (Characteristic) | Seated         |
| Weights                         |                |
| Service weight (Total weight )  | 3598 kg        |
| Wheels                          |                |
| Tyres type                      | Polyurethane   |
| Dimensions                      |                |
| Free lift (h2)                  | 2260 mm        |
| Lift height (h3)                | 8600 mm        |
| Extended height (h4)            | 9310 mm        |
| Overall length (l1)             | 2453 mm        |
| Overall width (b1/b2)           | 1150 mm        |
| Forks length (I)                | 1000 mm        |
| Fork carriage (class)           | DIN 15173 / 2A |
| Drive                           |                |
|                                 | 11.2E km       |
| Battery weight                  | 1125 kg        |
| Drive motor (60 min rating)     | 6.5 kW         |
| Battery voltage/capacity        | 48/775 V/Ah    |
| Battery (Acc. to DIN)           | MARATHON       |
| Engine                          |                |
| Engine type (Engine type)       | electric       |
| Location                        |                |
| Extras                          |                |
| Extras Hyds                     | 3rd & 4th      |
| Visual                          |                |
| Battery                         |                |
| Battery Serial No               | LB01478400     |
|                                 |                |

PHL (UK) Limited., For Lane, Basingstoke, RG25 2RP, United Kingdom

Phone: +44(0) 1 Email: sale Website: https://ww

Appearance: Average appearance for the year.Mechanical Status: Good working conditionMore: <u>Click here for more photos</u>