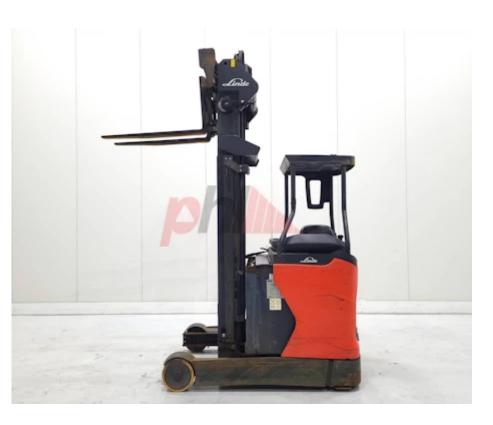

## Specification

| Stock No                        | 359413         |
|---------------------------------|----------------|
| Туре                            | REACH          |
| Make                            | LINDE          |
| Model                           | R14N-01 1120   |
| Year                            | 2019           |
| Euromast                        | 3F860          |
| Hours                           | 2526           |
| Capacity                        | 1400 kg        |
| Lift height                     | 8600           |
| Values                          |                |
| Quality Rating                  | 4              |
| Mechanical                      |                |
| Character.                      |                |
| Load Centre (c)                 | 500 mm         |
| Operating mode (Characteristic) | Seated         |
| Weights                         |                |
| Service weight (Total weight )  | 3598 kg        |
| Wheels                          |                |
| Tyres type                      | Polyurethane   |
| Dimensions                      |                |
| Free lift (h2)                  | 2260 mm        |
| Lift height (h3)                | 8600 mm        |
| Extended height (h4)            | 9310 mm        |
| Overall length (l1)             | 2453 mm        |
| Overall width (b1/b2)           | 1150 mm        |
| Forks length (I)                | 1000 mm        |
| Fork carriage (class)           | DIN 15173 / 2A |
| Drive                           |                |
|                                 | 11.2E km       |
| Battery weight                  | 1125 kg        |
| Drive motor (60 min rating)     | 6.5 kW         |
| Battery voltage/capacity        | 48/775 V/Ah    |
| Battery (Acc. to DIN)           | MARATHON       |
| Engine                          |                |
| Engine type (Engine type)       | electric       |
| Location                        |                |
| Extras                          |                |
| Extras Hyds                     | 3rd & 4th      |
| Visual                          |                |
| Battery                         |                |
| Battery Serial No               | LB01478400     |
|                                 |                |

PHL (UK) Limited., For Lane, Basingstoke, RG25 2RP, United Kingdom

Phone: +44(0) 1 Email: sale Website: https://ww

Appearance: Average appearance for the year.Mechanical Status: Good working conditionMore: <u>Click here for more photos</u>