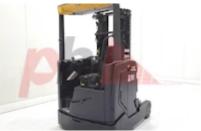

## Specification

| Stock No                        | 557466       |
|---------------------------------|--------------|
| Туре                            | REACH        |
| Make                            | CATERPILLAR  |
| Model                           | NR14N2S      |
| Year                            | 2015         |
| Euromast                        | 3F480        |
| Hours                           | 7613         |
| Capacity                        | 1400 kg      |
| Lift height                     | 4800         |
| Values                          |              |
| Quality Rating                  | 3            |
| Mechanical                      |              |
| Character.                      |              |
| Load Centre (c)                 | 500 mm       |
| Operating mode (Characteristic) | Seated       |
| Weights                         |              |
| Service weight (Total weight )  | 3485 kg      |
| Wheels                          |              |
| Tyres type                      | Polyurethane |

| Dimensions                               |                |
|------------------------------------------|----------------|
| Free lift (h2)                           | 1630 mm        |
| Lift height (h3)                         | 4800 mm        |
| Extended height (h4)                     | 5600 mm        |
| Height of overhead guard (cabin)<br>(h6) | 2200 mm        |
| Height of reach legs (h8)                | 365 mm         |
| Overall length (I1)                      | 2320 mm        |
| Length to fork face (I2)                 | 1320 mm        |
| Overall width (b1/b2)                    | 1275 mm        |
| Forks length (I)                         | 1000 mm        |
| Fork carriage (class)                    | DIN 15173 / 2A |
| Fork carriage width (b3)                 | 730 mm         |
| Width between legs (b4)                  | 1070 mm        |
| Reach travel (I4)                        | 400 mm         |
| Length of chasis (I7)                    | 1680 mm        |
| Collapsed height (h1)                    | 2200 mm        |
| Forks height (s)                         | 40 mm          |
| Forks width (e)                          | 100 mm         |