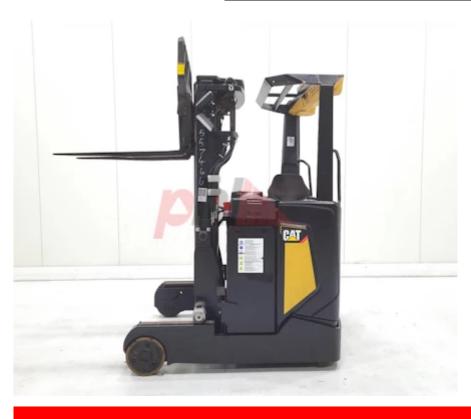

## Specification

| Stock No                        | 557466       |
|---------------------------------|--------------|
| Туре                            | REACH        |
| Make                            | CATERPILLAR  |
| Model                           | NR14N2S      |
| Year                            | 2015         |
| Euromast                        | 3F480        |
| Hours                           | 7613         |
| Capacity                        | 1400 kg      |
| Lift height                     | 4800         |
| Values                          |              |
| Quality Rating                  | 3            |
| Mechanical                      |              |
| Character.                      |              |
| Load Centre (c)                 | 500 mm       |
| Operating mode (Characteristic) | Seated       |
| Weights                         |              |
| Service weight (Total weight )  | 3485 kg      |
| Wheels                          |              |
| Tyres type                      | Polyurethane |

Attachment Attachments (Has attachment)

| Attachments (Has attachment)<br>Attachment type (Attachment type) | Sideshift and Forks.<br>Sideshifts |
|-------------------------------------------------------------------|------------------------------------|
| Engine<br>Engine type (Engine type)                               | electric                           |
| Opinion                                                           |                                    |
| Location                                                          |                                    |