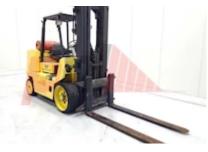

## Specification

| Stock No                        |        | 130082  |
|---------------------------------|--------|---------|
| Туре                            |        | GAS     |
| Make                            | HYSTER |         |
| Model                           |        | S7.00XL |
| Year                            |        | 1997    |
| Euromast                        |        | 3F460   |
| Hours                           |        | 796     |
| Capacity                        |        | 7000 kg |
| Lift height                     |        | 4600    |
| Values                          |        |         |
| Quality Rating                  |        | 3       |
|                                 |        |         |
| Mechanical                      |        |         |
|                                 |        |         |
| Character.                      |        |         |
| Load Centre (c)                 |        | 600 mm  |
| Operating mode (Characteristic) |        | Seated  |

9780 kg

Cushion

12V V/Ah

FAIR

| Tyres none condition                  |                |
|---------------------------------------|----------------|
| Tyres rear condition                  | WORN           |
|                                       |                |
| Dimensions                            |                |
| Lift height (h3)                      | 4600 mm        |
| Extended height (h4)                  | 5800 mm        |
| Height of overhead guard (cabin) (h6) | 2300 mm        |
| Length to fork face (I2)              | 3000 mm        |
| Overall width (b1/b2)                 | 1430 mm        |
| Fork carriage (class)                 | DIN 15173 / 4A |
| Fork carriage width (b3)              | 1230 mm        |
| Length of chasis (I7)                 | 2850 mm        |

Service weight (Total weight )

Tyres front condition

Wheels Tyres type

| . ,                                  |                      |
|--------------------------------------|----------------------|
| Collapsed height (h1)                | 2470 mm              |
| Forks height (s)                     | 60 mm                |
| Forks width (e)                      | 160 mm               |
| Auxiliary lift (h9)                  | 1000 mm              |
| Performance<br>Service brake         | hydraulic/mechanical |
| Drive<br>Drive motor (60 min rating) | 65.2 kW              |

| Attachment                        |       |
|-----------------------------------|-------|
| Attachments (Has attachment)      | Forks |
| Attachment type (Attachment type) | Forks |

| Engine                      |            |
|-----------------------------|------------|
| Manufacturer of engine/type | GM         |
| Cylinders/Displac. ccm      | 6 Cylinder |
| Engine type (Engine type)   | gas        |
|                             |            |