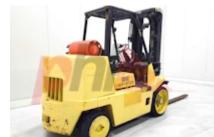

## Specification

| Stock No                        |        | 130082  |
|---------------------------------|--------|---------|
| Туре                            |        | GAS     |
| Make                            | HYSTER |         |
| Model                           |        | S7.00XL |
| Year                            |        | 1997    |
| Euromast                        |        | 3F460   |
| Hours                           |        | 796     |
| Capacity                        |        | 7000 kg |
| Lift height                     |        | 4600    |
| Values                          |        |         |
| Quality Rating                  |        | 3       |
|                                 |        |         |
| Mechanical                      |        |         |
|                                 |        |         |
| Character.                      |        |         |
| Load Centre (c)                 |        | 600 mm  |
| Operating mode (Characteristic) |        | Seated  |

9780 kg

Cushion

12V V/Ah

FAIR

| Tyres none condition                  |                |
|---------------------------------------|----------------|
| Tyres rear condition                  | WORN           |
|                                       |                |
| Dimensions                            |                |
| Lift height (h3)                      | 4600 mm        |
| Extended height (h4)                  | 5800 mm        |
| Height of overhead guard (cabin) (h6) | 2300 mm        |
| Length to fork face (I2)              | 3000 mm        |
| Overall width (b1/b2)                 | 1430 mm        |
| Fork carriage (class)                 | DIN 15173 / 4A |
| Fork carriage width (b3)              | 1230 mm        |
| Length of chasis (I7)                 | 2850 mm        |

Service weight (Total weight )

Tyres front condition

Wheels Tyres type

| . ,                                  |                      |
|--------------------------------------|----------------------|
| Collapsed height (h1)                | 2470 mm              |
| Forks height (s)                     | 60 mm                |
| Forks width (e)                      | 160 mm               |
| Auxiliary lift (h9)                  | 1000 mm              |
| Performance<br>Service brake         | hydraulic/mechanical |
| Drive<br>Drive motor (60 min rating) | 65.2 kW              |

| Attachment                        |       |
|-----------------------------------|-------|
| Attachments (Has attachment)      | Forks |
| Attachment type (Attachment type) | Forks |

| Engine                      |            |
|-----------------------------|------------|
| Manufacturer of engine/type | GM         |
| Cylinders/Displac. ccm      | 6 Cylinder |
| Engine type (Engine type)   | gas        |
|                             |            |