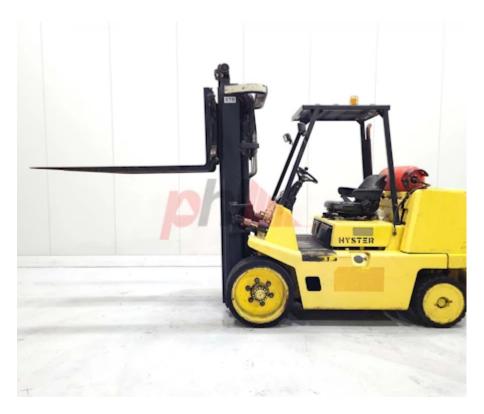

## Specification

| Stock No                        |        | 130082  |
|---------------------------------|--------|---------|
| Туре                            |        | GAS     |
| Make                            | HYSTER |         |
| Model                           |        | S7.00XL |
| Year                            |        | 1997    |
| Euromast                        |        | 3F460   |
| Hours                           |        | 796     |
| Capacity                        |        | 7000 kg |
| Lift height                     |        | 4600    |
| Values                          |        |         |
| Quality Rating                  |        | 3       |
|                                 |        |         |
| Mechanical                      |        |         |
|                                 |        |         |
| Character.                      |        |         |
| Load Centre (c)                 |        | 600 mm  |
| Operating mode (Characteristic) |        | Seated  |

9780 kg

Cushion

12V V/Ah

FAIR

| Tyres none condition                  |                |
|---------------------------------------|----------------|
| Tyres rear condition                  | WORN           |
|                                       |                |
| Dimensions                            |                |
| Lift height (h3)                      | 4600 mm        |
| Extended height (h4)                  | 5800 mm        |
| Height of overhead guard (cabin) (h6) | 2300 mm        |
| Length to fork face (I2)              | 3000 mm        |
| Overall width (b1/b2)                 | 1430 mm        |
| Fork carriage (class)                 | DIN 15173 / 4A |
| Fork carriage width (b3)              | 1230 mm        |
| Length of chasis (I7)                 | 2850 mm        |

Service weight (Total weight )

Tyres front condition

Wheels Tyres type

| . ,                                  |                      |
|--------------------------------------|----------------------|
| Collapsed height (h1)                | 2470 mm              |
| Forks height (s)                     | 60 mm                |
| Forks width (e)                      | 160 mm               |
| Auxiliary lift (h9)                  | 1000 mm              |
| Performance<br>Service brake         | hydraulic/mechanical |
| Drive<br>Drive motor (60 min rating) | 65.2 kW              |

| Attachment                        |       |
|-----------------------------------|-------|
| Attachments (Has attachment)      | Forks |
| Attachment type (Attachment type) | Forks |

| Engine                      |            |
|-----------------------------|------------|
| Manufacturer of engine/type | GM         |
| Cylinders/Displac. ccm      | 6 Cylinder |
| Engine type (Engine type)   | gas        |
|                             |            |