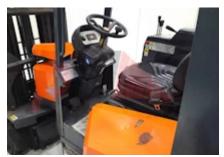

Specification

| Stock No                        | 667802                  |
|---------------------------------|-------------------------|
| Туре                            | ARTICULATED<br>FORKLIFT |
| Make                            | AISLE MASTER            |
| Model                           | 20WHE                   |
| Year                            | 2006                    |
| Euromast                        | 3F765                   |
| Hours                           | 4896                    |
| Capacity                        | 2000 kg                 |
| Lift height                     | 7652                    |
| Values                          | 3                       |
| Quality Rating                  | 0                       |
| Mechanical                      |                         |
| Character.                      |                         |
| Load Centre (c)                 | 600 mm                  |
| Operating mode (Characteristic) | Seated                  |
| Weights                         |                         |
| Service weight (Total weight )  | 7000 kg                 |
|                                 |                         |
| Wheels                          |                         |
| Tyres type                      | Cushion                 |
| Tyres front condition           | VERY GOOD               |
| Tyres rear condition            | VERY GOOD               |