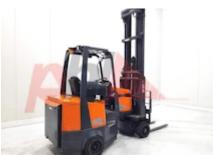

Specification

| Stock No                        | 667802                  |
|---------------------------------|-------------------------|
| Туре                            | ARTICULATED<br>FORKLIFT |
| Make                            | AISLE MASTER            |
| Model                           | 20WHE                   |
| Year                            | 2006                    |
| Euromast                        | 3F765                   |
| Hours                           | 4896                    |
| Capacity                        | 2000 kg                 |
| Lift height                     | 7652                    |
| Values                          | 3                       |
| Quality Rating                  | 0                       |
| Mechanical                      |                         |
| Character.                      |                         |
| Load Centre (c)                 | 600 mm                  |
| Operating mode (Characteristic) | Seated                  |
| Weights                         |                         |
| Service weight (Total weight )  | 7000 kg                 |
|                                 |                         |
| Wheels                          |                         |
| Tyres type                      | Cushion                 |
| Tyres front condition           | VERY GOOD               |
| Tyres rear condition            | VERY GOOD               |

| Dimensions                               |          |
|------------------------------------------|----------|
| Lift height (h3)                         | 7652 mm  |
| Extended height (h4)                     | 8852 mm  |
| Height of overhead guard (cabin)<br>(h6) | 2260 mm  |
| Overall length (I1)                      | 3800 mm  |
| Length to fork face (I2)                 | 2650 mm  |
| Overall width (b1/b2)                    | 1440 mm  |
| Forks length (I)                         | 1150 mm  |
| Fork carriage (class)                    | ISO / 2B |
| Fork carriage width (b3)                 | 990 mm   |
| Collapsed height (h1)                    | 3570 mm  |
|                                          |          |
| Performance                              |          |