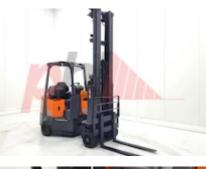

Specification

| Stock No                        | 667802                  |
|---------------------------------|-------------------------|
| Туре                            | ARTICULATED<br>FORKLIFT |
| Make                            | AISLE MASTER            |
| Model                           | 20WHE                   |
| Year                            | 2006                    |
| Euromast                        | 3F765                   |
| Hours                           | 4896                    |
| Capacity                        | 2000 kg                 |
| Lift height                     | 7652                    |
| Values                          | 3                       |
| Quality Rating                  | 0                       |
| Mechanical                      |                         |
| Character.                      |                         |
| Load Centre (c)                 | 600 mm                  |
| Operating mode (Characteristic) | Seated                  |
| Weights                         |                         |
| Service weight (Total weight )  | 7000 kg                 |
|                                 |                         |
| Wheels                          |                         |
| Tyres type                      | Cushion                 |
| Tyres front condition           | VERY GOOD               |
| Tyres rear condition            | VERY GOOD               |

| Dimensions                               |          |
|------------------------------------------|----------|
| Lift height (h3)                         | 7652 mm  |
| Extended height (h4)                     | 8852 mm  |
| Height of overhead guard (cabin)<br>(h6) | 2260 mm  |
| Overall length (I1)                      | 3800 mm  |
| Length to fork face (I2)                 | 2650 mm  |
| Overall width (b1/b2)                    | 1440 mm  |
| Forks length (I)                         | 1150 mm  |
| Fork carriage (class)                    | ISO / 2B |
| Fork carriage width (b3)                 | 990 mm   |
| Collapsed height (h1)                    | 3570 mm  |
|                                          |          |
| Performance                              |          |