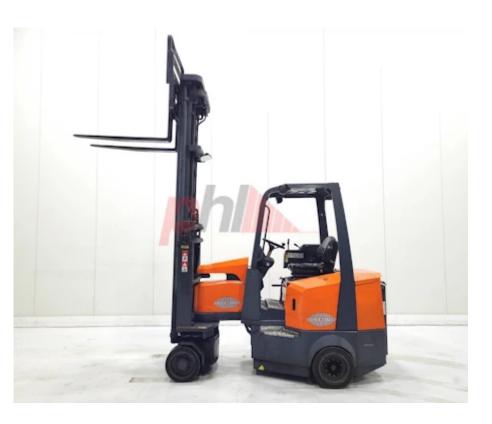

Specification

| Stock No                        | 667802                  |
|---------------------------------|-------------------------|
| Туре                            | ARTICULATED<br>FORKLIFT |
| Make                            | AISLE MASTER            |
| Model                           | 20WHE                   |
| Year                            | 2006                    |
| Euromast                        | 3F765                   |
| Hours                           | 4896                    |
| Capacity                        | 2000 kg                 |
| Lift height                     | 7652                    |
| Values                          | 3                       |
| Quality Rating                  | 0                       |
| Mechanical                      |                         |
| Character.                      |                         |
| Load Centre (c)                 | 600 mm                  |
| Operating mode (Characteristic) | Seated                  |
| Weights                         |                         |
| Service weight (Total weight )  | 7000 kg                 |
|                                 |                         |
| Wheels                          |                         |
| Tyres type                      | Cushion                 |
| Tyres front condition           | VERY GOOD               |
| Tyres rear condition            | VERY GOOD               |

| Dimensions                               |          |
|------------------------------------------|----------|
| Lift height (h3)                         | 7652 mm  |
| Extended height (h4)                     | 8852 mm  |
| Height of overhead guard (cabin)<br>(h6) | 2260 mm  |
| Overall length (I1)                      | 3800 mm  |
| Length to fork face (I2)                 | 2650 mm  |
| Overall width (b1/b2)                    | 1440 mm  |
| Forks length (I)                         | 1150 mm  |
| Fork carriage (class)                    | ISO / 2B |
| Fork carriage width (b3)                 | 990 mm   |
| Collapsed height (h1)                    | 3570 mm  |
|                                          |          |
| Performance                              |          |