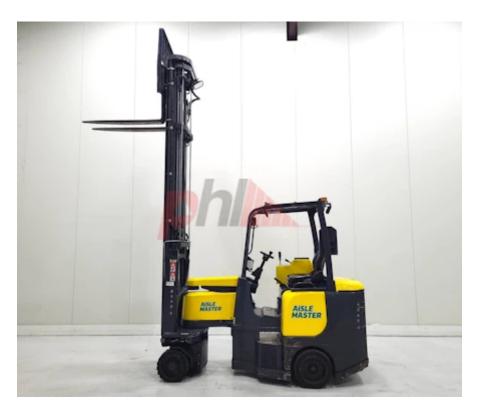

## Specification

661930 Stock No ARTICULATED FORKLIFT Туре Make AISLE MASTER Model 20SHE 2018 Year Euromast 3F945 8694 Hours Capacity 2000 kg 9450 Lift height Values

Quality Rating

0

Mechanical

Character.

Load Centre (c) 600 mm Operating mode (Characteristic) Seated

Weights

Service weight (Total weight ) 6900 kg

Wheels

Tyres type Cushion
Tyres front condition GOOD
Tyres rear condition GOOD

Dimensions

3540 mm Free lift (h2) Lift height (h3) 9450 mm 10630 mm Extended height (h4) Height of overhead guard (cabin) (h6) 2250 mm Overall length (I1) 3950 mm Length to fork face (I2) 2800 mm Overall width (b1/b2) 1150 mm Forks length (I) 1150 mm Fork carriage (class) DIN 15173 / 2A Fork carriage width (b3) 950 mm Length of chasis (I7) 2800 mm 4300 mm Collapsed height (h1) Forks height (s) 800 mm Forks width (e) 950 mm

Performance

Service brake hydraulic/mechanical

Drive

Battery weight 1392 kg
Drive motor (60 min rating) 6.5 kW
Battery class British Standard
Battery voltage/capacity 48V / 930Ah V/Ah
Battery (Acc. to DIN) GNB Marafhon Classic

Attachment

Attachments (Has attachment)
Attachment type (Attachment type)

Fork Positioner, Sideshift and Forks.
Fork positioners, Fork positioners, shaft guided

Engine

Engine type (Engine type) electric

Location

Extras

Extras SS, Fork Positioner, Mast Camera .
Extras Hyds 3rd & 4th

Visual

Battery
Battery Year (Battery Year of
Manufacture)

Appearance: Good Appearance for age.

Mechanical Status: Good Mechanical Condition.