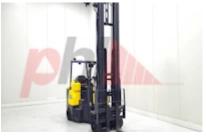

## Specification

661930 Stock No ARTICULATED FORKLIFT Туре Make AISLE MASTER Model 20SHE 2018 Year Euromast 3F945 8694 Hours Capacity 2000 kg 9450 Lift height Values

Quality Rating

0

Mechanical

Character.

Load Centre (c) 600 mm Operating mode (Characteristic) Seated

Weights

Service weight (Total weight ) 6900 kg

Wheels

Tyres type Cushion
Tyres front condition GOOD
Tyres rear condition GOOD

Dimensions

3540 mm Free lift (h2) Lift height (h3) 9450 mm 10630 mm Extended height (h4) Height of overhead guard (cabin) (h6) 2250 mm Overall length (I1) 3950 mm Length to fork face (I2) 2800 mm Overall width (b1/b2) 1150 mm Forks length (I) 1150 mm Fork carriage (class) DIN 15173 / 2A Fork carriage width (b3) 950 mm Length of chasis (I7) 2800 mm 4300 mm Collapsed height (h1) Forks height (s) 800 mm Forks width (e) 950 mm

Performance

Service brake hydraulic/mechanical

Drive

Battery weight 1392 kg
Drive motor (60 min rating) 6.5 kW
Battery class British Standard
Battery voltage/capacity 48V / 930Ah V/Ah
Battery (Acc. to DIN) GNB Marafhon Classic

Attachment

Attachments (Has attachment)
Attachment type (Attachment type)

Fork Positioner, Sideshift and Forks.
Fork positioners, Fork positioners, shaft guided

Engine

Engine type (Engine type) electric

Location

Extras

Extras SS, Fork Positioner, Mast Camera .
Extras Hyds 3rd & 4th

Visual

Battery
Battery Year (Battery Year of
Manufacture)

Appearance: Good Appearance for age.

Mechanical Status: Good Mechanical Condition.