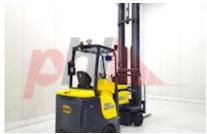

## Specification

661930 Stock No ARTICULATED FORKLIFT Туре Make AISLE MASTER Model 20SHE 2018 Year Euromast 3F945 8694 Hours Capacity 2000 kg 9450 Lift height Values

Quality Rating

0

Mechanical

Character.

Load Centre (c) 600 mm Operating mode (Characteristic) Seated

Weights

Service weight (Total weight ) 6900 kg

Wheels

Tyres type Cushion
Tyres front condition GOOD
Tyres rear condition GOOD

Dimensions

3540 mm Free lift (h2) Lift height (h3) 9450 mm 10630 mm Extended height (h4) Height of overhead guard (cabin) (h6) 2250 mm Overall length (I1) 3950 mm Length to fork face (I2) 2800 mm Overall width (b1/b2) 1150 mm Forks length (I) 1150 mm Fork carriage (class) DIN 15173 / 2A Fork carriage width (b3) 950 mm Length of chasis (I7) 2800 mm 4300 mm Collapsed height (h1) Forks height (s) 800 mm Forks width (e) 950 mm

Performance

Service brake hydraulic/mechanical

Drive

Battery weight 1392 kg
Drive motor (60 min rating) 6.5 kW
Battery class British Standard
Battery voltage/capacity 48V / 930Ah V/Ah
Battery (Acc. to DIN) GNB Marafhon Classic

Attachment

Attachments (Has attachment)
Attachment type (Attachment type)

Fork Positioner, Sideshift and Forks.
Fork positioners, Fork positioners, shaft guided

Engine

Engine type (Engine type) electric

Location

Extras

Extras SS, Fork Positioner, Mast Camera .
Extras Hyds 3rd & 4th

Visual

Battery
Battery Year (Battery Year of
Manufacture)

Appearance: Good Appearance for age.

Mechanical Status: Good Mechanical Condition.