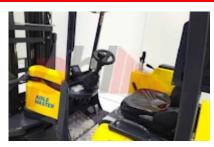

## Specification

661930 Stock No ARTICULATED FORKLIFT Туре Make AISLE MASTER Model 20SHE 2018 Year Euromast 3F945 8694 Hours Capacity 2000 kg 9450 Lift height Values

Quality Rating

0

Mechanical

Character.

Load Centre (c) 600 mm Operating mode (Characteristic) Seated

Weights

Service weight (Total weight ) 6900 kg

Wheels

Tyres type Cushion
Tyres front condition GOOD
Tyres rear condition GOOD

Dimensions

3540 mm Free lift (h2) Lift height (h3) 9450 mm 10630 mm Extended height (h4) Height of overhead guard (cabin) (h6) 2250 mm Overall length (I1) 3950 mm Length to fork face (I2) 2800 mm Overall width (b1/b2) 1150 mm Forks length (I) 1150 mm Fork carriage (class) DIN 15173 / 2A Fork carriage width (b3) 950 mm Length of chasis (I7) 2800 mm 4300 mm Collapsed height (h1) Forks height (s) 800 mm Forks width (e) 950 mm

Performance

Service brake hydraulic/mechanical

Drive

Battery weight 1392 kg
Drive motor (60 min rating) 6.5 kW
Battery class British Standard
Battery voltage/capacity 48V / 930Ah V/Ah
Battery (Acc. to DIN) GNB Marafhon Classic

Attachment

Attachments (Has attachment)
Attachment type (Attachment type)

Fork Positioner, Sideshift and Forks.
Fork positioners, Fork positioners, shaft guided

Engine

Engine type (Engine type) electric

Location

Extras

Extras SS, Fork Positioner, Mast Camera .
Extras Hyds 3rd & 4th

Visual

Battery
Battery Year (Battery Year of
Manufacture)

Appearance: Good Appearance for age.

Mechanical Status: Good Mechanical Condition.