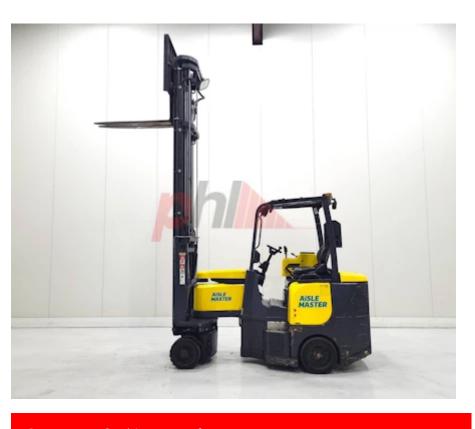

## Specification

| Stock No                        | 660844                   |
|---------------------------------|--------------------------|
| Туре                            | ARTICULATED              |
| Make                            | FORKLIFT<br>AISLE MASTER |
| Model                           | 20SHE                    |
| Year                            | 2038                     |
| Euromast                        | 2018<br>3F945            |
| Hours                           | 13080                    |
| Capacity                        | 2000 kg                  |
| Lift height                     | 2000 kg<br>9450          |
| Values                          | 5450                     |
| Quality Rating                  | 0                        |
| Mechanical                      |                          |
| Character.                      |                          |
| Load Centre (c)                 | 600 mm                   |
| Operating mode (Characteristic) | Seated                   |
| Weights                         |                          |
| Service weight (Total weight )  | 6900 kg                  |
|                                 |                          |
| Wheels                          | <b>C</b>                 |
| Tyres type                      | Cushion                  |
| Tyres front condition           | GOOD                     |
| Tyres rear condition            | GOOD                     |

| Dimensions                               |                |
|------------------------------------------|----------------|
| Free lift (h2)                           | 3540 mm        |
| Lift height (h3)                         | 9450 mm        |
| Extended height (h4)                     | 10630 mm       |
| Height of overhead guard (cabin)<br>(h6) | 2250 mm        |
| Overall length (I1)                      | 3950 mm        |
| Length to fork face (I2)                 | 2800 mm        |
| Overall width (b1/b2)                    | 1150 mm        |
| Forks length (I)                         | 1150 mm        |
| Fork carriage (class)                    | DIN 15173 / 2A |
| Fork carriage width (b3)                 | 950 mm         |
| Length of chasis (I7)                    | 2800 mm        |
| Collapsed height (h1)                    | 4300 mm        |
| Forks height (s)                         | 800 mm         |
| Forks width (e)                          | 950 mm         |