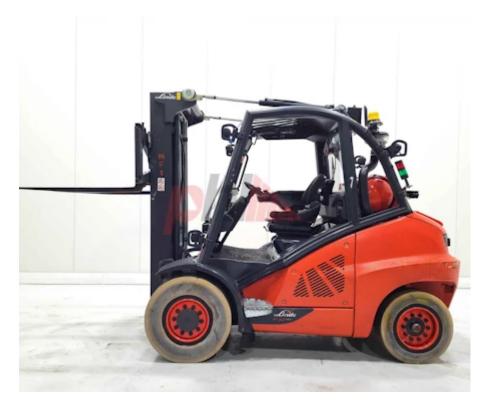

## Specification

| Stock No                        | 333991          |
|---------------------------------|-----------------|
| Туре                            | GAS             |
| Make                            | LINDE           |
| Model                           | H50T-02/600 394 |
| Year                            | 2016            |
| Euromast                        | 3F461           |
| Hours                           | 4745            |
| Capacity                        | 5000 kg         |
| Lift height                     | 4610            |
| Values                          |                 |
| Quality Rating                  | 3               |
| Mechanical                      |                 |
| Character.                      |                 |
| Load Centre (c)                 | 600 mm          |
| Operating mode (Characteristic) | Seated          |
| Weights                         |                 |
| Service weight (Total weight )  | 7385 kg         |
|                                 |                 |
| Wheels                          |                 |
| Tyres type                      | Superelastic    |
| Tyres front condition           | 55%             |
| Tyres rear condition            | 70%             |

| Dimensions                               |                      |
|------------------------------------------|----------------------|
| Lift height (h3)                         | 4610 mm              |
| Extended height (h4)                     | 5260 mm              |
| Height of overhead guard (cabin)<br>(h6) | 2400 mm              |
| Overall length (l1)                      | 4400 mm              |
| Length to fork face (I2)                 | 3200 mm              |
| Overall width (b1/b2)                    | 1470 mm              |
| Forks length (I)                         | 1200 mm              |
| Fork carriage (class)                    | DIN 15173 / 3A       |
| Fork carriage width (b3)                 | 1360 mm              |
| Collapsed height (h1)                    | 2500 mm              |
| Forks height (s)                         | 50 mm                |
| Forks width (e)                          | 155 mm               |
| Auxiliary lift (h9)                      | 1620 mm              |
| Performance<br>Service brake             | hydrostatic          |
| Drive                                    |                      |
| Battery voltage/capacity                 | 12V V/Ah             |
| Attachment                               |                      |
| Attachments (Has attachment)             | Forks.               |
| Attachment type (Attachment type)        | Forks                |
| Engine                                   |                      |
| Manufacturer of engine/type              | VW / Audi Straight 6 |
| Cylinders/Displac. ccm                   | 6 Cylinders          |
| Engine type (Engine type)                | gas                  |
|                                          |                      |

## Appearance: Very good appearance

Mechanical Status: Good operating condition.