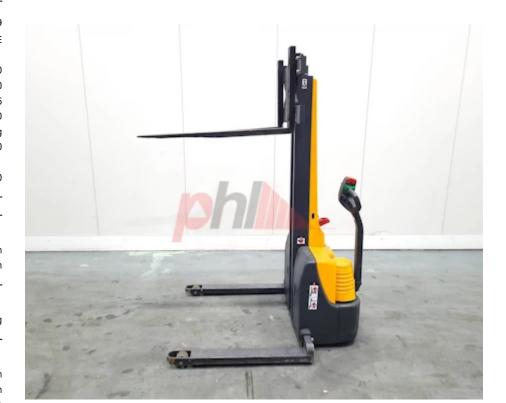

## Specification

Stock No 480239 Type STACKER, STRADDLE Make JUNGHEINRICH Model EMC B10 Year Euromast 1F156 Hours 0 1000 kg Capacity Lift height 1560 Values **Quality Rating** 0

Mechanical

Character.

Load Centre (c) 600 mm Operating mode (Characteristic) Pedestrian

Weights

Service weight (Total weight ) 603 kg

 Dimensions

 Lift height (h3)
 1560 mm

 Extended height (h4)
 2130 mm

 Overall length (l1)
 1565 mm

 Forks length (l)
 1000 mm

 Width between legs (b4)
 970 mm

 Collapsed height (h1)
 1950 mm

 Forks height (s)
 45 mm

Performance

Forks width (e)

Service brake electromagnetic

Drive

Battery weight 66 kg
Drive motor (60 min rating) 0.5 kW
Battery voltage/capacity 24V / Ah V/Ah
Battery (Acc. to DIN) JUNGHEINRICH