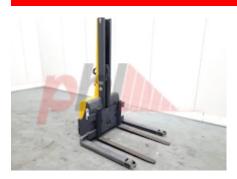

Weights

Service weight (Total weight ) 603 kg

 Dimensions

 Lift height (h3)
 1560 mm

 Extended height (h4)
 2130 mm

 Overall length (l1)
 1565 mm

 Forks length (l)
 1000 mm

 Width between legs (b4)
 970 mm

 Collapsed height (h1)
 1950 mm

 Forks height (s)
 45 mm

Performance

Forks width (e)

Service brake electromagnetic

Drive

Battery weight 66 kg
Drive motor (60 min rating) 0.5 kW
Battery voltage/capacity 24V / Ah V/Ah
Battery (Acc. to DIN) JUNGHEINRICH

Attachment

Attachments (Has attachment) Forks.
Attachment type (Attachment type) Forks

Engine

Engine type (Engine type) electric

Opinion

Location

Extras

Extras Built-in Charger.