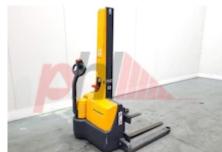

## Specification

Stock No 480239 Type STACKER, STRADDLE Make JUNGHEINRICH Model EMC B10 Year Euromast 1F156 Hours 0 1000 kg Capacity Lift height 1560 Values **Quality Rating** 0

Mechanical

Character.

Load Centre (c) 600 mm Operating mode (Characteristic) Pedestrian

Weights

Service weight (Total weight ) 603 kg

 Dimensions

 Lift height (h3)
 1560 mm

 Extended height (h4)
 2130 mm

 Overall length (l1)
 1565 mm

 Forks length (l)
 1000 mm

 Width between legs (b4)
 970 mm

 Collapsed height (h1)
 1950 mm

 Forks height (s)
 45 mm

Performance

Forks width (e)

Service brake electromagnetic

Drive

Battery weight 66 kg
Drive motor (60 min rating) 0.5 kW
Battery voltage/capacity 24V / Ah V/Ah
Battery (Acc. to DIN) JUNGHEINRICH