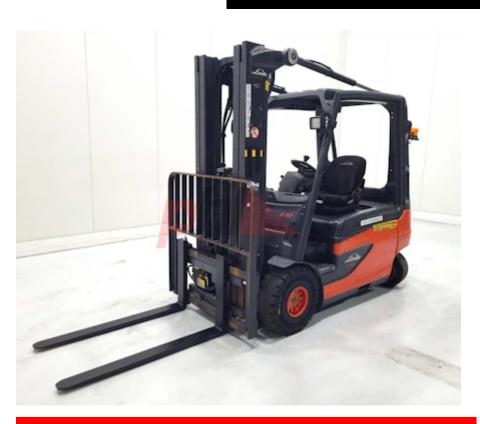

## Specification

|       | 346502      |
|-------|-------------|
|       | ELECTRIC    |
| LINDE |             |
|       | E30L-01 387 |
|       | 2014        |
|       | 3F483       |
|       | 19286       |
|       | 3000 kg     |
|       | 4830        |
|       | 3           |
|       | 3           |
|       | LINDE       |

## Mechanical

Character.

Load Centre (c) 500 mm

Operating mode (Characteristic) Seated

Weights

Service weight (Total weight ) 5222 kg

Wheels

Tyres type Superelastic
Tyres front condition 95%
Tyres rear condition 30%

Dimensions

Lift height (h3) 4830 mm Extended height (h4) 5560 mm Height of overhead guard (cabin) 2050 mm (h6) 3780 mm Overall length (I1) Length to fork face (I2) 2480 mm Overall width (b1/b2) 1120 mm Forks length (I) 1300 mm Fork carriage (class) DIN 15173 / 2A Fork carriage width (b3) 1150 mm Length of chasis (I7) 2270 mm Collapsed height (h1) 2220 mm Forks width (e) 105 mm Auxiliary lift (h9) 1710 mm

Performance

Service brake hydrostatic

Drive

Battery weight 1271 kg
Drive motor (60 min rating) 2 X 9 kW
Battery class British Standard
Battery voltage/capacity 80V / 575Ah V/Ah
Battery (Acc. to DIN) CLASSIC

Attachment

Attachments (Has attachment) Sideshift and Forks.
Attachment type (Attachment type) Sideshifts

Engine

Engine type (Engine type) electric

Opinion

Location

Extras

Extras SS, LED Lights.
Extras Hyds SS, LED Lights.