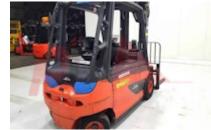

## Specification

|       | 346502      |
|-------|-------------|
|       | ELECTRIC    |
| LINDE |             |
|       | E30L-01 387 |
|       | 2014        |
|       | 3F483       |
|       | 19286       |
|       | 3000 kg     |
|       | 4830        |
|       | 3           |
|       | 3           |
|       | LINDE       |

## Mechanical

Character.

Load Centre (c) 500 mm

Operating mode (Characteristic) Seated

Weights

Service weight (Total weight ) 5222 kg

Wheels

Tyres type Superelastic
Tyres front condition 95%
Tyres rear condition 30%

Dimensions

Lift height (h3) 4830 mm Extended height (h4) 5560 mm Height of overhead guard (cabin) 2050 mm (h6) 3780 mm Overall length (I1) Length to fork face (I2) 2480 mm Overall width (b1/b2) 1120 mm Forks length (I) 1300 mm Fork carriage (class) DIN 15173 / 2A Fork carriage width (b3) 1150 mm Length of chasis (I7) 2270 mm Collapsed height (h1) 2220 mm Forks width (e) 105 mm Auxiliary lift (h9) 1710 mm

Performance

Service brake hydrostatic

Drive

Battery weight 1271 kg
Drive motor (60 min rating) 2 X 9 kW
Battery class British Standard
Battery voltage/capacity 80V / 575Ah V/Ah
Battery (Acc. to DIN) CLASSIC

Attachment

Attachments (Has attachment) Sideshift and Forks.
Attachment type (Attachment type) Sideshifts

Engine

Engine type (Engine type) electric

Opinion

Location

Extras

Extras SS, LED Lights.
Extras Hyds SS, LED Lights.

Visual

Battery
Battery Serial No
Battery Year (Battery Year of
Manufacture)

0201376750 2014

**Appearance:** Good Appearance for age.

Mechanical Status: Not tested

More: Click here for more photos