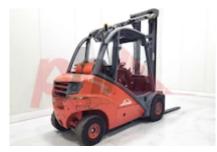

Opinion

Location

Extras

SS, Half Cab, Lights, Armoured Tilt Rams. Extras Extras Hyds

3rd

Appearance: Good Appearance for age. Mechanical Status: Very good working order More: Click here for more photos