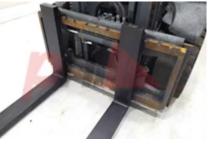

## Attachment

| Attachments (Has attachment)      | Sideshift and Forks. |
|-----------------------------------|----------------------|
| Attachment type (Attachment type) | Sideshifts           |
|                                   |                      |
| Engine                            |                      |