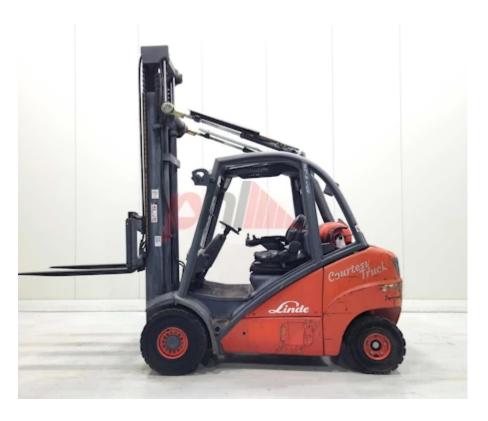

## Specification

|       | 334165       |
|-------|--------------|
|       | GAS          |
| LINDE |              |
|       | H35T 393     |
|       | 2006         |
|       | 2W445        |
|       | 12452        |
|       | 3500 kg      |
|       | 4450         |
|       | 3            |
|       | 3            |
|       |              |
|       |              |
|       | 500 mm       |
|       | Seated       |
|       |              |
|       | 4680 kg      |
|       |              |
|       | Superelastic |
|       | 70%          |
|       | ,0,0         |
|       | LINDE        |

| Dimensions                               |                |
|------------------------------------------|----------------|
| Lift height (h3)                         | 4450 mm        |
| Extended height (h4)                     | 5175 mm        |
| Height of overhead guard (cabin)<br>(h6) | 2200 mm        |
| Overall length (l1)                      | 4045 mm        |
| Length to fork face (I2)                 | 2850 mm        |
| Overall width (b1/b2)                    | 1270 mm        |
| Forks length (I)                         | 1195 mm        |
| Fork carriage (class)                    | DIN 15173 / 3A |
| Fork carriage width (b3)                 | 1150 mm        |
| Collapsed height (h1)                    | 2870 mm        |
| Forks height (s)                         | 50 mm          |
| Forks width (e)                          | 125 mm         |
|                                          |                |
| Performance                              |                |
| Service brake                            | hydrostatic    |

Opinion

Location

Extras

SS, Half Cab, Lights, Armoured Tilt Rams. Extras Extras Hyds

3rd

Appearance: Good Appearance for age. Mechanical Status: Very good working order More: Click here for more photos