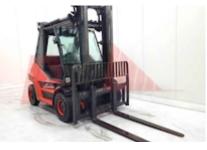

Dimensions Lift height (h3) 4150 mm Extended height (h4) 5505 mm Height of overhead guard (cabin) 2710 mm (h6) Overall length (I1) 5330 mm Length to fork face (I2) 3530 mm Overall width (b1/b2) 1920 mm Forks length (I) 1800 mm DIN 15173 / 4A Fork carriage (class) Fork carriage width (b3) 1885 mm Length of chasis (I7) 3300 mm Collapsed height (h1) 2980 mm Forks height (s) 60 mm Forks width (e) 130 mm

Opinion

Location

Extras

Half Cab, LED Lights. Extras Extras Hyds 3rd & 4th

Appearance: Good Appearance for age.

Mechanical Status: Good working condition

More: Click here for more photos