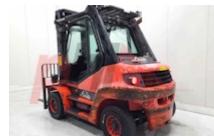

## Specification

| Stock No       |       | 326578      |
|----------------|-------|-------------|
| Туре           |       | DIESEL      |
| Make           | LINDE |             |
| Model          |       | H60D-02 396 |
| Year           |       | 2013        |
| Euromast       |       | 2W415       |
| Hours          |       | 10218       |
| Capacity       |       | 6000 kg     |
| Lift height    |       | 4150        |
| Values         |       |             |
| Quality Rating |       | 3           |

Opinion

Location

Extras

Half Cab, LED Lights. Extras Extras Hyds 3rd & 4th

Appearance: Good Appearance for age.

Mechanical Status: Good working condition

More: Click here for more photos