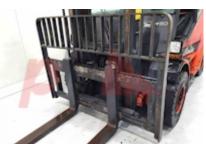

Dimensions Lift height (h3) 4150 mm Extended height (h4) 5505 mm Height of overhead guard (cabin) 2710 mm (h6) Overall length (I1) 5330 mm Length to fork face (I2) 3530 mm Overall width (b1/b2) 1920 mm Forks length (I) 1800 mm DIN 15173 / 4A Fork carriage (class) Fork carriage width (b3) 1885 mm Length of chasis (I7) 3300 mm Collapsed height (h1) 2980 mm Forks height (s) 60 mm Forks width (e) 130 mm

Performance

Service brake hydrostatic

Drive

Drive motor (60 min rating) 82 kW Battery voltage/capacity 12V V/Ah

Attachment

Attachments (Has attachment) Forks. Attachment type (Attachment type) Forks

Engine

Manufacturer of engine/type DEUTZ Engine rated power (ISO 1585) 85 kW Cylinders/Displac. ccm 4 Cylinder Engine type (Engine type) diesel