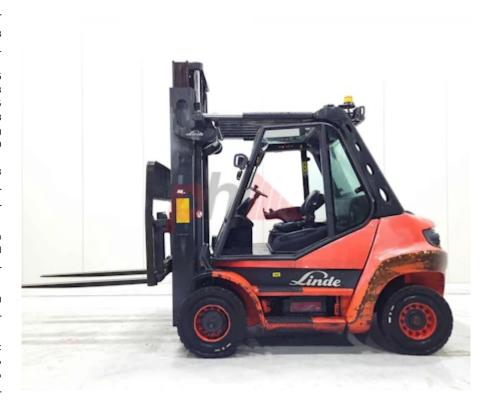

## Specification

| Stock No       |       | 326578      |
|----------------|-------|-------------|
| Туре           |       | DIESEL      |
| Make           | LINDE |             |
| Model          |       | H60D-02 396 |
| Year           |       | 2013        |
| Euromast       |       | 2W415       |
| Hours          |       | 10218       |
| Capacity       |       | 6000 kg     |
| Lift height    |       | 4150        |
| Values         |       |             |
| Quality Rating |       | 3           |

## Mechanical

Character. Load Centre (c) 600 mm Operating mode (Characteristic) Seated

Weights

Service weight (Total weight ) 10140 kg

Wheels

Tyres type Superelastic Tyres front condition 50% 40% Tyres rear condition

Dimensions Lift height (h3) 4150 mm Extended height (h4) 5505 mm Height of overhead guard (cabin) 2710 mm (h6) Overall length (I1) 5330 mm Length to fork face (I2) 3530 mm Overall width (b1/b2) 1920 mm Forks length (I) 1800 mm DIN 15173 / 4A Fork carriage (class) Fork carriage width (b3) 1885 mm Length of chasis (I7) 3300 mm Collapsed height (h1) 2980 mm Forks height (s) 60 mm Forks width (e) 130 mm

Performance

Service brake hydrostatic

Drive

Drive motor (60 min rating) 82 kW Battery voltage/capacity 12V V/Ah

Attachment

Attachments (Has attachment) Forks. Attachment type (Attachment type) Forks

Engine

Manufacturer of engine/type DEUTZ Engine rated power (ISO 1585) 85 kW Cylinders/Displac. ccm 4 Cylinder Engine type (Engine type) diesel

Opinion

Location

Extras

Half Cab, LED Lights. Extras Extras Hyds 3rd & 4th

Appearance: Good Appearance for age.

Mechanical Status: Good working condition

More: Click here for more photos