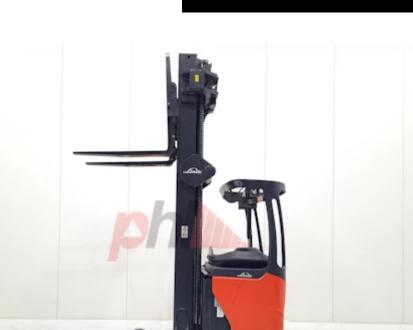

## Specification

| Stock No                                            | 358312           |
|-----------------------------------------------------|------------------|
| Туре                                                | REACH            |
| Make                                                | LINDE            |
| Model                                               | R16HD-01 1120    |
| Year                                                | 2015             |
| Euromast                                            | 3F860            |
| Hours                                               | 8212             |
| Capacity                                            | 1600 kg          |
| Lift height                                         | 8600             |
| Values                                              |                  |
| Quality Rating                                      | З                |
| Mechanical                                          |                  |
| Character.                                          |                  |
| Load Centre (c)                                     | 400-600 mm       |
| Operating mode (Characteristic)                     | Seated           |
| Weights                                             |                  |
| Service weight (Total weight )                      | 4285 kg          |
| Wheels                                              |                  |
| Tyres type                                          | Polyurethane     |
| Dimensions                                          |                  |
| Free lift (h2)                                      | 2390 mm          |
| Lift height (h3)                                    | 8600 mm          |
| Height of overhead guard (cabin)<br>(h6)            | 2090 mm          |
| Height of reach legs (h8)                           | 310 mm           |
| Overall length (l1)                                 | 2450 mm          |
| Length to fork face (I2)                            | 1250 mm          |
| Overall width (b1/b2)                               | 1275 mm          |
| Forks length (I)                                    | 1200 mm          |
| Fork carriage (class)                               | DIN 15173 / 2A   |
|                                                     | 870 mm           |
| Fork carriage width (b3)                            | 0701111          |
| Fork carriage width (b3)<br>Width between legs (b4) |                  |
| -                                                   | 910 mm<br>465 mm |

electromagnetic

| Drive                            |                      |
|----------------------------------|----------------------|
| Battery weight                   | 986 kg               |
| Battery class                    | British Standard     |
| Battery voltage/capacity         | 48V / 620Ah V/Ah     |
| Battery (Acc. to DIN)            | GNB Marathon Classic |
|                                  |                      |
| Attachment                       |                      |
| Attachments (Has attachment)     | Sideshift and Forks. |
| Attachment type (Attachment type | e) Sideshifts        |
|                                  |                      |
| Engine                           |                      |
| Engine type (Engine type)        | electric             |
|                                  |                      |
| Opinion                          |                      |
|                                  |                      |
| Location                         |                      |
|                                  |                      |
| Extras                           |                      |
| Extras                           | SS, Camera, Glass    |
|                                  | Top Screen.          |
| Extras Hyds                      | 3rd & 4th            |