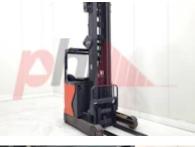

## Specification

| Stock No                                            | 358312           |
|-----------------------------------------------------|------------------|
| Туре                                                | REACH            |
| Make                                                | LINDE            |
| Model                                               | R16HD-01 1120    |
| Year                                                | 2015             |
| Euromast                                            | 3F860            |
| Hours                                               | 8212             |
| Capacity                                            | 1600 kg          |
| Lift height                                         | 8600             |
| Values                                              |                  |
| Quality Rating                                      | З                |
| Mechanical                                          |                  |
| Character.                                          |                  |
| Load Centre (c)                                     | 400-600 mm       |
| Operating mode (Characteristic)                     | Seated           |
| Weights                                             |                  |
| Service weight (Total weight )                      | 4285 kg          |
| Wheels                                              |                  |
| Tyres type                                          | Polyurethane     |
| Dimensions                                          |                  |
| Free lift (h2)                                      | 2390 mm          |
| Lift height (h3)                                    | 8600 mm          |
| Height of overhead guard (cabin)<br>(h6)            | 2090 mm          |
| Height of reach legs (h8)                           | 310 mm           |
| Overall length (l1)                                 | 2450 mm          |
| Length to fork face (I2)                            | 1250 mm          |
| Overall width (b1/b2)                               | 1275 mm          |
| Forks length (I)                                    | 1200 mm          |
| Fork carriage (class)                               | DIN 15173 / 2A   |
|                                                     | 870 mm           |
| Fork carriage width (b3)                            | 0701111          |
| Fork carriage width (b3)<br>Width between legs (b4) |                  |
| -                                                   | 910 mm<br>465 mm |

electromagnetic

| Drive                            |                      |
|----------------------------------|----------------------|
| Battery weight                   | 986 kg               |
| Battery class                    | British Standard     |
| Battery voltage/capacity         | 48V / 620Ah V/Ah     |
| Battery (Acc. to DIN)            | GNB Marathon Classic |
|                                  |                      |
| Attachment                       |                      |
| Attachments (Has attachment)     | Sideshift and Forks. |
| Attachment type (Attachment type | e) Sideshifts        |
|                                  |                      |
| Engine                           |                      |
| Engine type (Engine type)        | electric             |
|                                  |                      |
| Opinion                          |                      |
|                                  |                      |
| Location                         |                      |
|                                  |                      |
| Extras                           |                      |
| Extras                           | SS, Camera, Glass    |
|                                  | Top Screen.          |
| Extras Hyds                      | 3rd & 4th            |