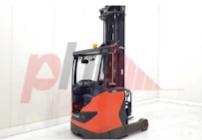

## Specification

| Stock No                                            | 358312           |
|-----------------------------------------------------|------------------|
| Туре                                                | REACH            |
| Make                                                | LINDE            |
| Model                                               | R16HD-01 1120    |
| Year                                                | 2015             |
| Euromast                                            | 3F860            |
| Hours                                               | 8212             |
| Capacity                                            | 1600 kg          |
| Lift height                                         | 8600             |
| Values                                              |                  |
| Quality Rating                                      | З                |
| Mechanical                                          |                  |
| Character.                                          |                  |
| Load Centre (c)                                     | 400-600 mm       |
| Operating mode (Characteristic)                     | Seated           |
| Weights                                             |                  |
| Service weight (Total weight )                      | 4285 kg          |
| Wheels                                              |                  |
| Tyres type                                          | Polyurethane     |
| Dimensions                                          |                  |
| Free lift (h2)                                      | 2390 mm          |
| Lift height (h3)                                    | 8600 mm          |
| Height of overhead guard (cabin)<br>(h6)            | 2090 mm          |
| Height of reach legs (h8)                           | 310 mm           |
| Overall length (l1)                                 | 2450 mm          |
| Length to fork face (I2)                            | 1250 mm          |
| Overall width (b1/b2)                               | 1275 mm          |
| Forks length (I)                                    | 1200 mm          |
| Fork carriage (class)                               | DIN 15173 / 2A   |
|                                                     | 870 mm           |
| Fork carriage width (b3)                            | 0701111          |
| Fork carriage width (b3)<br>Width between legs (b4) |                  |
| -                                                   | 910 mm<br>465 mm |