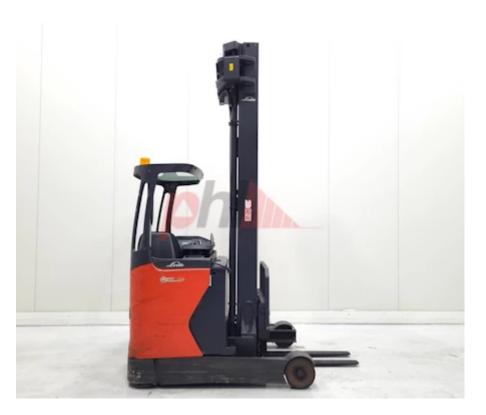

## Specification

Stock No 351329 Type REACH LINDE Make Model R16HD-01 1120 2013 Year Euromast 3F830 Hours 4158 1600 kg Capacity Lift height 8300 Values 0 **Quality Rating** 

Mechanical

Character.

Load Centre (c) 400-600 mm Operating mode (Characteristic) Seated

Weights

Service weight (Total weight ) 4285 kg

Wheels

Tyres type Polyurethane

Dimensions 8300 mm Lift height (h3) Height of overhead guard (cabin) 2090 mm Height of reach legs (h8) 310 mm Overall length (I1) 2450 mm Length to fork face (I2) 1250 mm Overall width (b1/b2) 1275 mm Forks length (I) 1200 mm Fork carriage (class) DIN 15173 / 2A Fork carriage width (b3) 870 mm Width between legs (b4) 910 mm Reach travel (I4) 465 mm Collapsed height (h1) 3430 mm