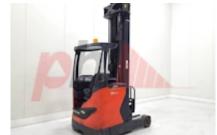

## Specification

Stock No 351329 Type REACH LINDE Make Model R16HD-01 1120 2013 Year Euromast 3F830 Hours 4158 1600 kg Capacity Lift height 8300 Values 0 **Quality Rating** 

Mechanical

Character.

Load Centre (c) 400-600 mm Operating mode (Characteristic) Seated

Weights

Service weight (Total weight ) 4285 kg

Wheels

Tyres type Polyurethane

Dimensions 8300 mm Lift height (h3) Height of overhead guard (cabin) 2090 mm Height of reach legs (h8) 310 mm Overall length (I1) 2450 mm Length to fork face (I2) 1250 mm Overall width (b1/b2) 1275 mm Forks length (I) 1200 mm Fork carriage (class) DIN 15173 / 2A Fork carriage width (b3) 870 mm Width between legs (b4) 910 mm Reach travel (I4) 465 mm Collapsed height (h1) 3430 mm

Performance

electromagnetic Service brake

Drive

Battery weight 1175 kg Battery class British Standard 48V / 775Ah V/Ah Battery voltage/capacity Battery (Acc. to DIN) TRIATHLON

Attachments (Has attachment) Sideshift and Forks. Attachment type (Attachment type) Sideshifts