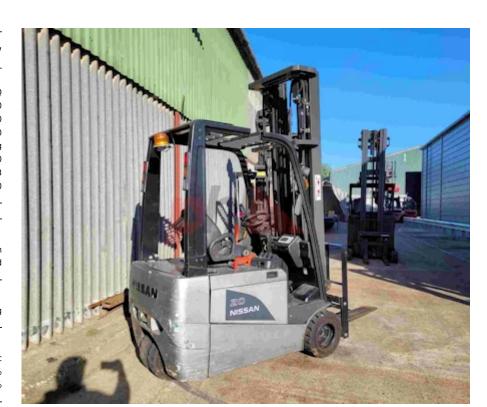

## Specification

544917 Stock No 3 WHEEL Type Make NISSAN G1N1L20Q Model Year 2010 Euromast 3F650 Hours 0 Capacity 2000 kg 6500 Lift height 3 Values **Quality Rating** 0

Mechanical

Character.

Load Centre (c) 500 mm Operating mode (Characteristic) Seated

Weights

Service weight (Total weight ) 4075 kg

Wheels

Tyres type Superelastic
Tyres front condition 80%
Tyres rear condition 25%

Dimensions

6500 mm Lift height (h3) Extended height (h4) 7500 mm Height of overhead guard (cabin) 2120 mm Overall length (I1) 3070 mm 2000 mm Length to fork face (I2) Overall width (b1/b2) 1145 mm Forks length (I) 1070 mm Fork carriage (class) DIN 15173 / 2A Fork carriage width (b3) 965 mm 2800 mm Collapsed height (h1) Forks height (s) 45 mm 100 mm Forks width (e)

Performance

Service brake hydraulic/mechanical

Drive

 Battery weight
 1150 kg

 Drive motor (60 min rating)
 2 X 5 kW

 Battery voltage/capacity
 48V / 750Ah V/Ah

 Battery (Acc. to DIN)
 ESPEX

Attachment

Attachments (Has attachment) Sideshift and Forks.
Attachment type (Attachment type) Sideshifts

Engine

Engine type (Engine type) electric

Opinion

Location

Extras

Extras Hyds SS, Lights.

Extras Hyds 3rd

H178595

Visual

Battery Battery Serial No

Appearance: Good Appearance for age.

Mechanical Status: Not tested

More: Click here for more photos