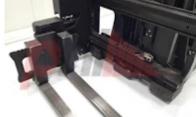

Performance

Service brake electromagnetic

Drive

Battery weight 1010 kg
Battery class British Standard
Battery voltage/capacity 48V / 620Ah V/Ah
Battery (Acc. to DIN) MIDAC

Attachment

Attachments (Has attachment) Forks.
Attachment type (Attachment type) Forks