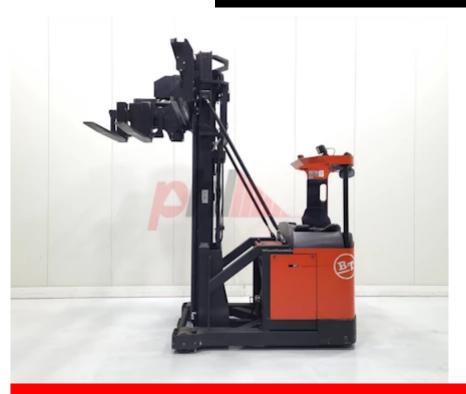

## Specification

881419 Stock No Туре TURRET MAN DOWN Make VRE150 Model 2007 Year 3F700 Euromast Hours 16998 Capacity 1500 kg Lift height 7000 Values 3 Quality Rating 3

Mechanical

Character.

Load Centre (c) 600 mm

Operating mode (Characteristic) Stand-on
Wheelbase (y) 1800 mm

Weights

Service weight (Total weight ) 5270 kg

Wheels

Tyres type Polyurethane
Tyres front condition GOOD
Tyres rear condition GOOD

Dimensions

7000 mm Lift height (h3) Extended height (h4) 7980 mm Height of overhead guard (cabin) 2250 mm Overall length (I1) 3370 mm Overall width (b1/b2) 1545 mm Forks length (I) 1100 mm Fork carriage width (b3) 800 mm Fork spread (min/max) (b5) 430/800 mm Ground clearance, mast (m1) 60 mm Collapsed height (h1) 3560 mm Fork height, lowered (h13) 50 mm Rotator length 735 mm Auxiliary lift (h9) 2270 mm Fork pivot point (I8) 860 mm Rotator width (F) 150 mm Traverse stroke (b7) 1220 mm 1545 mm Traverse frame width (B) Rotator length (A) 735 mm Overall width of chassis (b1) 1270 mm Overall width of track wheel axle (b2) 1280 mm AST (AST) 1600 mm

Performance

Service brake electromagnetic

Drive

Battery weight 1010 kg
Battery class British Standard
Battery voltage/capacity 48V / 620Ah V/Ah
Battery (Acc. to DIN) MIDAC

Attachment

Attachments (Has attachment) Forks.
Attachment type (Attachment type) Forks