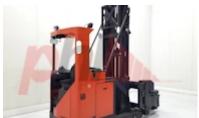

## Specification

881419 Stock No Туре TURRET MAN DOWN Make VRE150 Model 2007 Year 3F700 Euromast Hours 16998 Capacity 1500 kg Lift height 7000 Values 3 Quality Rating 3

Mechanical

Character.

Load Centre (c) 600 mm