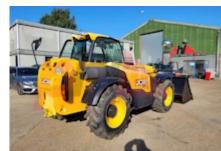

Specification

 Stock No
 661825

 Type
 TELESCOPIC

 Make
 JCB

 Model
 531-70 5AA

 Year
 2017

 Year
 2017

 Euromast
 7M BOOM

 Hours
 1268

 Capacity
 3100 kg

 Lift height
 7000

Values

Quality Rating

Mechanical

Character.

Load Centre (c) 500 mm
Operating mode (Characteristic) Seated

Weights

Service weight (Total weight ) 7720 kg

Wheels

Tyres type Pneumatic
Tyres front condition GOOD
Tyres rear condition GOOD
Tyre size front 15.5/80-24 mm
Tyre size rear 15.5/80-24 mm

Dimensions

Lift height (h3) 7000 mm Height of overhead guard (cabin) 2230 mm (h6)Overall length (I1) 6600 mm Length to fork face (I2) 4990 mm Overall width (b1/b2) 2230/2310 mm Forks length (I) 1610 mm 1405 mm Fork carriage width (b3) Collapsed height (h1) 2490 mm

Drive

Drive motor (60 min rating) 55@2200 kW Battery voltage/capacity 12V V/Ah

Attachment

Attachments (Has attachment) Large Bucket.
Attachment type (Attachment type) Other

Engine

Engine rated power (ISO 1585) 55@2200 kW
Cylinders/Displac. ccm 4 Cylinder.
Engine type (Engine type) diesel

Opinion

Location

Extras

Extras Full Cab, Bucket, AirCon, 12V Socket, Agri
Spec, 4 Speed
Transmission.
Extras Hyds 3rd & 4th

 Phone:
 +44(0) 1784 818181

 Email:
 sales@phl.co.uk

 Website:
 https://www.phl.co.uk