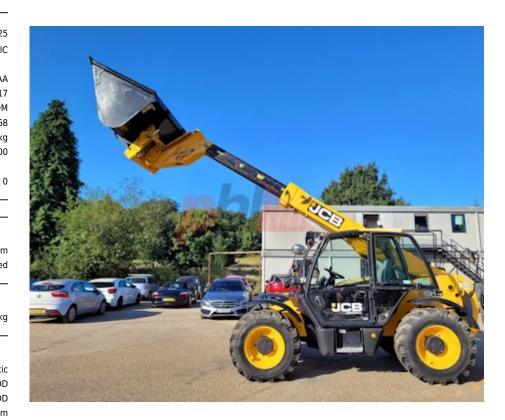

Specification

 Stock No
 661825

 Type
 TELESCOPIC

 Make
 JCB

 Model
 531-70 5AA

 Year
 2017

 Year
 2017

 Euromast
 7M BOOM

 Hours
 1268

 Capacity
 3100 kg

 Lift height
 7000

Values

Quality Rating

Mechanical

Character.

Load Centre (c) 500 mm
Operating mode (Characteristic) Seated

Weights

Service weight (Total weight ) 7720 kg

Wheels

Tyres type Pneumatic
Tyres front condition GOOD
Tyres rear condition GOOD
Tyre size front 15.5/80-24 mm
Tyre size rear 15.5/80-24 mm

Dimensions

Lift height (h3) 7000 mm Height of overhead guard (cabin) 2230 mm (h6)Overall length (I1) 6600 mm Length to fork face (I2) 4990 mm Overall width (b1/b2) 2230/2310 mm Forks length (I) 1610 mm 1405 mm Fork carriage width (b3) Collapsed height (h1) 2490 mm

Drive

Drive motor (60 min rating) 55@2200 kW Battery voltage/capacity 12V V/Ah

Attachment

Attachments (Has attachment) Large Bucket.
Attachment type (Attachment type) Other

Engine

Engine rated power (ISO 1585) 55@2200 kW
Cylinders/Displac. ccm 4 Cylinder.
Engine type (Engine type) diesel