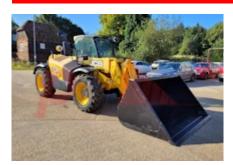

Specification

 Stock No
 661825

 Type
 TELESCOPIC

 Make
 JCB

 Model
 531-70 5AA

 Year
 2017

 Year
 2017

 Euromast
 7M BOOM

 Hours
 1268

 Capacity
 3100 kg

 Lift height
 7000

Values

Quality Rating

Mechanical

Character.

Load Centre (c) 500 mm
Operating mode (Characteristic) Seated

Weights

Service weight (Total weight ) 7720 kg

Wheels

Tyres type Pneumatic
Tyres front condition GOOD
Tyres rear condition GOOD
Tyre size front 15.5/80-24 mm
Tyre size rear 15.5/80-24 mm

Dimensions

Lift height (h3) 7000 mm Height of overhead guard (cabin) 2230 mm (h6)Overall length (I1) 6600 mm Length to fork face (I2) 4990 mm Overall width (b1/b2) 2230/2310 mm Forks length (I) 1610 mm 1405 mm Fork carriage width (b3) Collapsed height (h1) 2490 mm