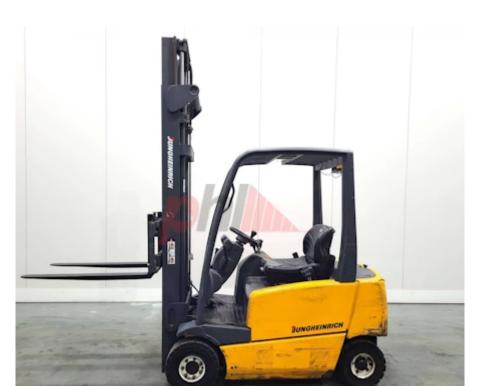

Specification

| Stock No                        | 447057       |
|---------------------------------|--------------|
| Туре                            | ELECTRIC     |
| Make                            | JUNGHEINRICH |
| Model                           | EFG316K      |
| Year                            | 0            |
| Euromast                        | 2W400        |
| Hours                           | 3035         |
| Capacity                        | 1600 kg      |
| Lift height                     | 4000         |
| Values                          | 3            |
| Quality Rating                  | 3            |
| Mechanical                      |              |
| Character.                      |              |
| Load Centre (c)                 | 500 mm       |
| Operating mode (Characteristic) | Seated       |
| Weights                         |              |
| Service weight (Total weight )  | 3124 kg      |
| Wheels                          |              |
| Tyres type                      | Superelastic |
| Tyres front condition           | . 60%        |
| Tyres rear condition            | 45%          |

| Dimensions                               |                |
|------------------------------------------|----------------|
| Lift height (h3)                         | 4000 mm        |
| Height of overhead guard (cabin)<br>(h6) | 1940 mm        |
| Overall length (l1)                      | 3030 mm        |
| Length to fork face (l2)                 | 1960 mm        |
| Overall width (b1/b2)                    | 1075 mm        |
| Forks length (I)                         | 1070 mm        |
| Fork carriage (class)                    | DIN 15173 / 2A |
| Fork carriage width (b3)                 | 1000 mm        |
| Length of chasis (I7)                    | 1790 mm        |
| Collapsed height (h1)                    | 2470 mm        |
| Forks height (s)                         | 40 mm          |
| Forks width (e)                          | 100 mm         |
| Auxiliary lift (h9)                      | 2020 mm        |
|                                          |                |
| Performance                              |                |

hydraulic/mechanical

| Drive                       |                  |
|-----------------------------|------------------|
| Battery weight              | 924 kg           |
| Drive motor (60 min rating) | 8 kW             |
| Lift motor (15% rating)     | 8 kW             |
| Battery class               | British Standard |
| Battery voltage/capacity    | 48V / 625Ah V/Ah |
|                             |                  |

## Attachment

Service brake

| Attachments (Has attachment)<br>Attachment type (Attachment type) | Sideshift and Forks.<br>Sideshifts |
|-------------------------------------------------------------------|------------------------------------|
| Engine<br>Engine type (Engine type)                               | electric                           |
| Opinion                                                           |                                    |
| ·                                                                 |                                    |
| Location                                                          |                                    |
| Extras                                                            |                                    |
| Extras                                                            | SS.                                |
| Extras Hyds                                                       | 3rd                                |