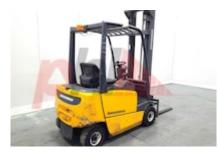

Specification

| Stock No                        | 447057       |
|---------------------------------|--------------|
| Туре                            | ELECTRIC     |
| Make                            | JUNGHEINRICH |
| Model                           | EFG316K      |
| Year                            | 0            |
| Euromast                        | 2W400        |
| Hours                           | 3035         |
| Capacity                        | 1600 kg      |
| Lift height                     | 4000         |
| Values                          | 3            |
| Quality Rating                  | 3            |
| Mechanical                      |              |
| Character.                      |              |
| Load Centre (c)                 | 500 mm       |
| Operating mode (Characteristic) | Seated       |
| Weights                         |              |
| Service weight (Total weight )  | 3124 kg      |
| Wheels                          |              |
| Tyres type                      | Superelastic |
| Tyres front condition           | . 60%        |
| Tyres rear condition            | 45%          |

| Dimensions                               |                |
|------------------------------------------|----------------|
| Lift height (h3)                         | 4000 mm        |
| Height of overhead guard (cabin)<br>(h6) | 1940 mm        |
| Overall length (l1)                      | 3030 mm        |
| Length to fork face (l2)                 | 1960 mm        |
| Overall width (b1/b2)                    | 1075 mm        |
| Forks length (I)                         | 1070 mm        |
| Fork carriage (class)                    | DIN 15173 / 2A |
| Fork carriage width (b3)                 | 1000 mm        |
| Length of chasis (I7)                    | 1790 mm        |
| Collapsed height (h1)                    | 2470 mm        |
| Forks height (s)                         | 40 mm          |
| Forks width (e)                          | 100 mm         |
| Auxiliary lift (h9)                      | 2020 mm        |
|                                          |                |
| Performance                              |                |