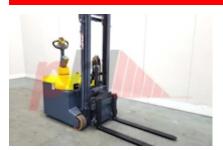

## Specification

Stock No 688651 STACKER, COUNTERBALANCED Туре Make COMBILIFT CS1500 Model 2020 Year 2F300 Euromast Hours 11313 1500 kg Capacity 3000 Lift height Values 3 **Quality Rating** 3

Mechanical

Dimensions

Lift height (h3) 3000 mm 3000 mm Extended height (h4) Length to fork face (I2) 2830 mm Overall width (b1/b2) 1050 mm Forks length (I) 1200 mm DIN 15173 / 2A Fork carriage (class) Fork carriage width (b3) 800 mm 1500 mm Length of chasis (17) Collapsed height (h1) 2100 mm 40 mm Forks height (s) Forks width (e) 100 mm