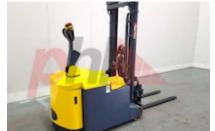

## Specification

Stock No 688651 STACKER, COUNTERBALANCED Туре Make COMBILIFT CS1500 Model 2020 Year 2F300 Euromast Hours 11313 1500 kg Capacity 3000 Lift height Values 3 **Quality Rating** 3

Mechanical

Attachment

Attachments (Has attachment) Rotator and Forks.

Attachment type (Attachment type) Rotators, 360°

Engine

Engine type (Engine type) electric

Opinion

Location

Extras

Extras Rotators 360 and Forks
Extras Hyds 3rd

Visual

Battery
Battery Year (Battery Year of
Manufacture)

**Appearance: REFURBISHED** 

Mechanical Status: Good working condition

More: Click here for more photos