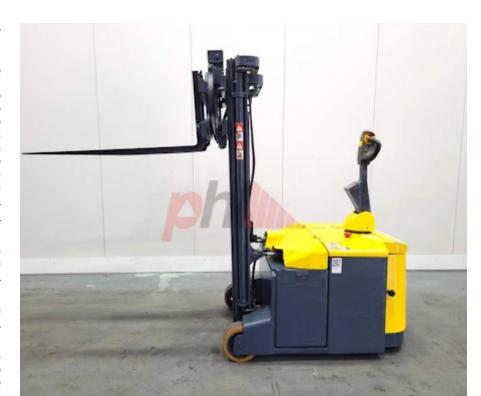

## Specification

Stock No 688651 STACKER, COUNTERBALANCED Туре Make COMBILIFT CS1500 Model 2020 Year 2F300 Euromast Hours 11313 1500 kg Capacity 3000 Lift height Values 3 **Quality Rating** 3

Mechanical

Dimensions

Lift height (h3) 3000 mm 3000 mm Extended height (h4) Length to fork face (I2) 2830 mm Overall width (b1/b2) 1050 mm Forks length (I) 1200 mm DIN 15173 / 2A Fork carriage (class) Fork carriage width (b3) 800 mm 1500 mm Length of chasis (17) Collapsed height (h1) 2100 mm 40 mm Forks height (s) Forks width (e) 100 mm

Attachment

Attachments (Has attachment) Rotator and Forks.

Attachment type (Attachment type) Rotators, 360°

Engine

Engine type (Engine type) electric

Opinion

Location

Extras

Extras Rotators 360 and Forks
Extras Hyds 3rd

Visual

Battery
Battery Year (Battery Year of
Manufacture)

**Appearance: REFURBISHED** 

Mechanical Status: Good working condition

More: Click here for more photos