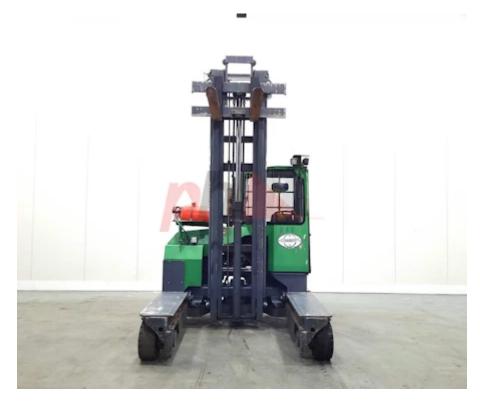

## Specification

| Stock No                        | 682787       |
|---------------------------------|--------------|
| Туре                            | 4 WAY        |
| Make                            | COMBILIFT    |
| Model                           | C4000        |
| Year                            | 2010         |
| Euromast                        | 3F600        |
| Hours                           | 11174        |
| Capacity                        | 4000 kg      |
| Lift height                     | 6000         |
| Values                          | 3            |
| Quality Rating                  | 3            |
| Mechanical                      |              |
| Character.                      |              |
| Load Centre (c)                 | 600 mm       |
| Operating mode (Characteristic) | Seated       |
| Weights                         |              |
| Service weight (Total weight )  | 6900 kg      |
|                                 |              |
| Wheels                          | Cup analy    |
| Tyres type                      | Superelastic |
| Tyres front condition           | 70%          |
| Tyres rear condition            | 45%          |

| Dimensions                               |                |
|------------------------------------------|----------------|
| Lift height (h3)                         | 6000 mm        |
| Extended height (h4)                     | 6930 mm        |
| Height of overhead guard (cabin)<br>(h6) | 2400 mm        |
| Overall length (I1)                      | 2210 mm        |
| Length to fork face (I2)                 | 1305 mm        |
| Overall width (b1/b2)                    | 2250 mm        |
| Forks length (I)                         | 1200 mm        |
| Fork carriage (class)                    | DIN 15173 / 3A |
| Fork carriage width (b3)                 | 1350 mm        |
| Length of chasis (I7)                    | 2210 mm        |
| Collapsed height (h1)                    | 3810 mm        |
| Forks height (s)                         | 45 mm          |
| Forks width (e)                          | 150 mm         |
| Performance                              |                |
| Service brake                            | hydrostatic    |
| Drive                                    |                |
| Drive motor (60 min rating)              | 44 kW          |
| Battery voltage/capacity                 | 12V V/Ah       |
| Attachment                               |                |
| Attachments (Has attachment)             | Forks.         |
| Attachment type (Attachment type)        | Forks          |
| Engine                                   |                |
|                                          |                |

Opinion

Location

| Extras      |                   |
|-------------|-------------------|
| Extras      | Full Cab, Lights. |
| Extras Hyds | 3rd               |

3rd

Appearance: Good Appearance for age.

Mechanical Status: Good operating condition.