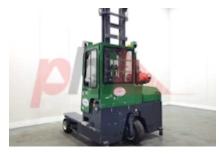

## Specification

| Stock No                        | 682787       |
|---------------------------------|--------------|
| Туре                            | 4 WAY        |
| Make                            | COMBILIFT    |
| Model                           | C4000        |
| Year                            | 2010         |
| Euromast                        | 3F600        |
| Hours                           | 11174        |
| Capacity                        | 4000 kg      |
| Lift height                     | 6000         |
| Values                          | 3            |
| Quality Rating                  | 3            |
| Mechanical                      |              |
| Character.                      |              |
| Load Centre (c)                 | 600 mm       |
| Operating mode (Characteristic) | Seated       |
| Weights                         |              |
| Service weight (Total weight )  | 6900 kg      |
|                                 |              |
| Wheels                          | Cup analy    |
| Tyres type                      | Superelastic |
| Tyres front condition           | 70%          |
| Tyres rear condition            | 45%          |

Opinion

Location

| Extras      |                   |
|-------------|-------------------|
| Extras      | Full Cab, Lights. |
| Extras Hyds | 3rd               |

3rd

Appearance: Good Appearance for age.

Mechanical Status: Good operating condition.