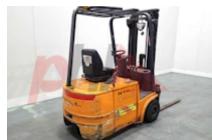

## Specification

| Stock No       |       | 375225  |
|----------------|-------|---------|
| Туре           |       | 3 WHEEL |
| Make           | STILL |         |
| Model          |       | R50-15  |
| Year           |       | 2002    |
| Euromast       |       | 3F464   |
| Hours          |       | 2873    |
| Capacity       |       | 1500 kg |
| Lift height    |       | 4640    |
| Values         |       | 3       |
| Quality Rating |       | 3       |
|                |       |         |

## Mechanical

Character.

Load Centre (c) 500 mm Operating mode (Characteristic) Seated

Weights

Service weight (Total weight ) 2800 kg

Wheels

Tyres type Superelastic Tyres front condition 50% Tyres rear condition 50%

| Dimensions                            |          |
|---------------------------------------|----------|
| Lift height (h3)                      | 4640 mm  |
| Extended height (h4)                  | 5240 mm  |
| Height of overhead guard (cabin) (h6) | 1980 mm  |
| Overall length (I1)                   | 2900 mm  |
| Length to fork face (I2)              | 1800 mm  |
| Overall width (b1/b2)                 | 1000 mm  |
| Forks length (I)                      | 1100 mm  |
| Fork carriage (class)                 | ISO / 2B |
| Fork carriage width (b3)              | 1040 mm  |