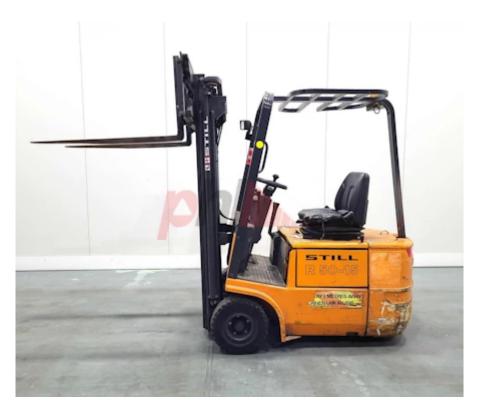

## Specification

| Stock No       |       | 375225  |
|----------------|-------|---------|
| Туре           |       | 3 WHEEL |
| Make           | STILL |         |
| Model          |       | R50-15  |
| Year           |       | 2002    |
| Euromast       |       | 3F464   |
| Hours          |       | 2873    |
| Capacity       |       | 1500 kg |
| Lift height    |       | 4640    |
| Values         |       | 3       |
| Quality Rating |       | 3       |
|                |       |         |

## Mechanical

Character.

Load Centre (c) 500 mm Operating mode (Characteristic) Seated

Weights

Service weight (Total weight ) 2800 kg

Wheels

Tyres type Superelastic Tyres front condition 50% Tyres rear condition 50%

| Dimensions                            |          |
|---------------------------------------|----------|
| Lift height (h3)                      | 4640 mm  |
| Extended height (h4)                  | 5240 mm  |
| Height of overhead guard (cabin) (h6) | 1980 mm  |
| Overall length (I1)                   | 2900 mm  |
| Length to fork face (I2)              | 1800 mm  |
| Overall width (b1/b2)                 | 1000 mm  |
| Forks length (I)                      | 1100 mm  |
| Fork carriage (class)                 | ISO / 2B |
| Fork carriage width (b3)              | 1040 mm  |

Attachment

Sideshift and Forks. Attachments (Has attachment) Attachment type (Attachment type) Sideshifts

Engine

Engine type (Engine type) electric

Opinion

Location

Extras

SS, Lights. Extras Extras Hyds