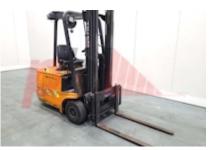

## Specification

| Stock No       |       | 375225  |
|----------------|-------|---------|
| Туре           |       | 3 WHEEL |
| Make           | STILL |         |
| Model          |       | R50-15  |
| Year           |       | 2002    |
| Euromast       |       | 3F464   |
| Hours          |       | 2873    |
| Capacity       |       | 1500 kg |
| Lift height    |       | 4640    |
| Values         |       | 3       |
| Quality Rating |       | 3       |
|                |       |         |

| Dimensions                            |          |
|---------------------------------------|----------|
| Lift height (h3)                      | 4640 mm  |
| Extended height (h4)                  | 5240 mm  |
| Height of overhead guard (cabin) (h6) | 1980 mm  |
| Overall length (I1)                   | 2900 mm  |
| Length to fork face (I2)              | 1800 mm  |
| Overall width (b1/b2)                 | 1000 mm  |
| Forks length (I)                      | 1100 mm  |
| Fork carriage (class)                 | ISO / 2B |
| Fork carriage width (b3)              | 1040 mm  |