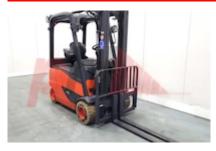

Dimensions

4620 mm Lift height (h3) Extended height (h4) 5620 mm Height of overhead guard (cabin) 2120 mm Overall length (I1) 3250 mm Length to fork face (I2) 2110 mm Overall width (b1/b2) 1200 mm Forks length (I) 1150 mm DIN 15173 / 2A Fork carriage (class) Fork carriage width (b3) 1040 mm Length of chasis (I7) 1910 mm Collapsed height (h1) 2130 mm Forks height (s) 45 mm Forks width (e) 100 mm Auxiliary lift (h9) 1650 mm

Attachment

Attachments (Has attachment) Sideshift and Forks.
Attachment type (Attachment type) Sideshifts

Engine

Engine type (Engine type) electric

Location

Extras

Extras SS, LED Lights, Non-Marking Tires. Extras Hyds 3rd