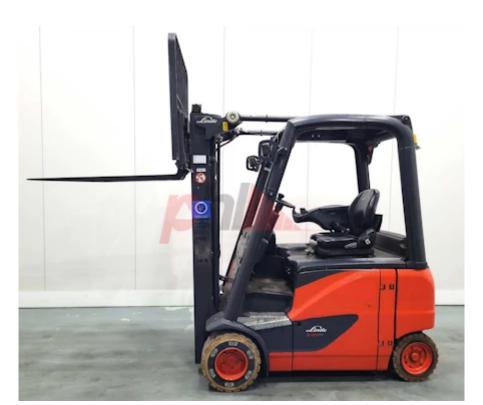

## Specification

Stock No 347999 Туре ELECTRIC LINDE Make Model E20PH-02 386 Year 2015 Euromast 3F462 11799 Hours Capacity 2000 kg 4620 Lift height Values 3 **Quality Rating** 4

## Mechanical

Character.

Load Centre (c) 500 mm Operating mode (Characteristic) Seated

Weights

Service weight (Total weight ) 4004 kg

Wheels

Tyres type Superelastic
Tyres front condition 75%
Tyres rear condition 75%

Dimensions

4620 mm Lift height (h3) Extended height (h4) 5620 mm Height of overhead guard (cabin) 2120 mm Overall length (I1) 3250 mm Length to fork face (I2) 2110 mm Overall width (b1/b2) 1200 mm Forks length (I) 1150 mm DIN 15173 / 2A Fork carriage (class) Fork carriage width (b3) 1040 mm Length of chasis (I7) 1910 mm Collapsed height (h1) 2130 mm Forks height (s) 45 mm Forks width (e) 100 mm Auxiliary lift (h9) 1650 mm

Attachment

Attachments (Has attachment) Sideshift and Forks.
Attachment type (Attachment type) Sideshifts

Engine

Engine type (Engine type) electric

Location

Extras

Extras SS, LED Lights, Non-Marking Tires. Extras Hyds 3rd