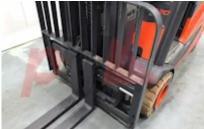

Dimensions

4620 mm Lift height (h3) Extended height (h4) 5620 mm Height of overhead guard (cabin) 2120 mm Overall length (I1) 3250 mm Length to fork face (I2) 2110 mm Overall width (b1/b2) 1200 mm Forks length (I) 1150 mm DIN 15173 / 2A Fork carriage (class) Fork carriage width (b3) 1040 mm Length of chasis (I7) 1910 mm Collapsed height (h1) 2130 mm Forks height (s) 45 mm Forks width (e) 100 mm Auxiliary lift (h9) 1650 mm

Attachment

Attachments (Has attachment) Sideshift and Forks.
Attachment type (Attachment type) Sideshifts

Engine

Engine type (Engine type) electric

Location

Extras

Extras SS, LED Lights, Non-Marking Tires. Extras Hyds 3rd