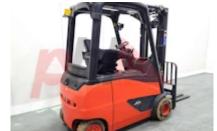

## Specification

Stock No 347999 Туре ELECTRIC LINDE Make Model E20PH-02 386 Year 2015 Euromast 3F462 11799 Hours Capacity 2000 kg 4620 Lift height Values 3 **Quality Rating** 4

Visual

Battery
Battery Year (Battery Year of
Manufacture)

Appearance: Very good appearance for age

Mechanical Status: Very good working order

More: Click here for more photos