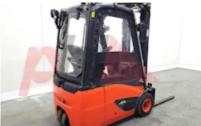

## Specification

| Stock No                                                                        | 343856                  |
|---------------------------------------------------------------------------------|-------------------------|
| Туре                                                                            | 3 WHEEL                 |
| Make                                                                            | LINDE                   |
| Model                                                                           | E15-02                  |
| Year                                                                            | 2015                    |
| Euromast                                                                        | 3F462                   |
| Hours                                                                           | 283                     |
| Capacity                                                                        | 1500 kg                 |
| Lift height                                                                     | 4620                    |
| Values                                                                          | 3                       |
| Quality Rating                                                                  | 5                       |
| Mechanical                                                                      |                         |
| Character.                                                                      |                         |
| Load Centre (c)                                                                 | 500 mm                  |
| Operating mode (Characteristic)                                                 | Seated                  |
| Weights                                                                         |                         |
| Service weight (Total weight )                                                  | 3040 kg                 |
| Wheels                                                                          |                         |
| Tyres type                                                                      | Superelastic            |
| Tyres front condition                                                           | 99%                     |
| Tyres rear condition                                                            | 90%                     |
| Dimensions                                                                      |                         |
| Lift height (h3)                                                                | 4620 mm                 |
| Extended height (h4)                                                            | 5620 mm                 |
| Height of overhead guard (cabin)<br>(h6)                                        | 1960 mm                 |
| Overall length (l1)                                                             | 310 mm                  |
| Length to fork face (I2)                                                        | 1900 mm                 |
| Overall width (b1/b2)                                                           | 1045 mm                 |
| Forks length (I)                                                                | 1200 mm                 |
| Fork carriage (class)                                                           | DIN 15173 / 2A          |
| Fork carriage width (b3)                                                        | 1005 mm                 |
| Length of chasis (I7)                                                           | 1700 mm                 |
| Collapsed height (h1)                                                           | 2130 mm                 |
| Forks height (s)                                                                | 40 mm                   |
| Forks width (e)                                                                 | 80 mm                   |
| Auxiliary lift (h9)                                                             | 1660 mm                 |
| Performance                                                                     |                         |
| Service brake                                                                   | electromagnetic         |
| Drive                                                                           |                         |
| Battery weight                                                                  | 710 kg                  |
| Drive motor (60 min rating)                                                     | 2 x 3.5 kW              |
| Battery voltage/capacity                                                        | 24V / 920Ah V/Ah        |
| Battery (Acc. to DIN)                                                           | GNB MARATHON<br>CLASSIC |
|                                                                                 |                         |
| Attachmant                                                                      |                         |
| Attachment                                                                      | - ·                     |
| Attachment<br>Attachments (Has attachment)<br>Attachment type (Attachment type) | Forks.                  |