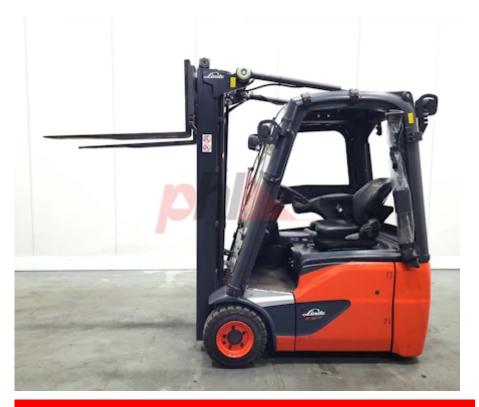

## Specification

| Stock No                                                                        | 343856                  |
|---------------------------------------------------------------------------------|-------------------------|
| Туре                                                                            | 3 WHEEL                 |
| Make                                                                            | LINDE                   |
| Model                                                                           | E15-02                  |
| Year                                                                            | 2015                    |
| Euromast                                                                        | 3F462                   |
| Hours                                                                           | 283                     |
| Capacity                                                                        | 1500 kg                 |
| Lift height                                                                     | 4620                    |
| Values                                                                          | 3                       |
| Quality Rating                                                                  | 5                       |
| Mechanical                                                                      |                         |
| Character.                                                                      |                         |
| Load Centre (c)                                                                 | 500 mm                  |
| Operating mode (Characteristic)                                                 | Seated                  |
| Weights                                                                         |                         |
| Service weight (Total weight )                                                  | 3040 kg                 |
| Wheels                                                                          |                         |
| Tyres type                                                                      | Superelastic            |
| Tyres front condition                                                           | 99%                     |
| Tyres rear condition                                                            | 90%                     |
| Dimensions                                                                      |                         |
| Lift height (h3)                                                                | 4620 mm                 |
| Extended height (h4)                                                            | 5620 mm                 |
| Height of overhead guard (cabin)<br>(h6)                                        | 1960 mm                 |
| Overall length (l1)                                                             | 310 mm                  |
| Length to fork face (I2)                                                        | 1900 mm                 |
| Overall width (b1/b2)                                                           | 1045 mm                 |
| Forks length (I)                                                                | 1200 mm                 |
| Fork carriage (class)                                                           | DIN 15173 / 2A          |
| Fork carriage width (b3)                                                        | 1005 mm                 |
| Length of chasis (I7)                                                           | 1700 mm                 |
| Collapsed height (h1)                                                           | 2130 mm                 |
| Forks height (s)                                                                | 40 mm                   |
| Forks width (e)                                                                 | 80 mm                   |
| Auxiliary lift (h9)                                                             | 1660 mm                 |
| Performance                                                                     |                         |
| Service brake                                                                   | electromagnetic         |
| Drive                                                                           |                         |
| Battery weight                                                                  | 710 kg                  |
| Drive motor (60 min rating)                                                     | 2 x 3.5 kW              |
| Battery voltage/capacity                                                        | 24V / 920Ah V/Ah        |
| Battery (Acc. to DIN)                                                           | GNB MARATHON<br>CLASSIC |
|                                                                                 |                         |
| Attachmant                                                                      |                         |
| Attachment                                                                      | - ·                     |
| Attachment<br>Attachments (Has attachment)<br>Attachment type (Attachment type) | Forks.                  |