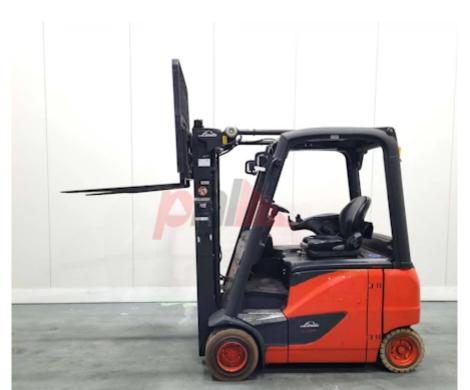

## Specification

Stock No 342366 Туре ELECTRIC LINDE Make Model E20PH-02 386 2015 Year Euromast 3F462 14917 Hours Capacity 2000 kg 4620 Lift height Values 3

3

Quality Rating

Mechanical

Character.

Load Centre (c) 500 mm Operating mode (Characteristic) Seated

Weights

Service weight (Total weight ) 4004 kg

Wheels

Tyres type Superelastic
Tyres front condition 90%
Tyres rear condition 90%

Dimensions

4620 mm Lift height (h3) Extended height (h4) 5620 mm Height of overhead guard (cabin) 2120 mm Overall length (I1) 3250 mm Length to fork face (I2) 2110 mm Overall width (b1/b2) 1200 mm Forks length (I) 1150 mm DIN 15173 / 2A Fork carriage (class) Fork carriage width (b3) 1040 mm Length of chasis (I7) 1910 mm Collapsed height (h1) 2130 mm Forks height (s) 45 mm Forks width (e) 100 mm Auxiliary lift (h9) 1650 mm

Attachment

Attachments (Has attachment) Sideshift and Forks.
Attachment type (Attachment type) Sideshifts

Engine

Engine type (Engine type) electric

Location

Extras

Extras SS, LED Lights, Non-Marking Tires. Extras Hyds 3rd