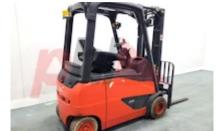

## Specification

Stock No 342366 Туре ELECTRIC LINDE Make Model E20PH-02 386 2015 Year Euromast 3F462 14917 Hours Capacity 2000 kg 4620 Lift height Values 3

3

Quality Rating

Mechanical

Character.

Load Centre (c) 500 mm Operating mode (Characteristic) Seated

Weights

Service weight (Total weight ) 4004 kg

Wheels

Tyres type Superelastic
Tyres front condition 90%
Tyres rear condition 90%

Dimensions

4620 mm Lift height (h3) Extended height (h4) 5620 mm Height of overhead guard (cabin) 2120 mm Overall length (I1) 3250 mm Length to fork face (I2) 2110 mm Overall width (b1/b2) 1200 mm Forks length (I) 1150 mm DIN 15173 / 2A Fork carriage (class) Fork carriage width (b3) 1040 mm Length of chasis (I7) 1910 mm Collapsed height (h1) 2130 mm Forks height (s) 45 mm Forks width (e) 100 mm Auxiliary lift (h9) 1650 mm

Performance

Service brake hydrostatic

Drive

Battery weight 1175 kg
Drive motor (60 min rating) 2 X 5 kW
Battery class British Standard
Battery voltage/capacity 48V / 775Ah V/Ah
Battery (Acc. to DIN) ECOBAT

Attachment

Attachments (Has attachment) Sideshift and Forks.
Attachment type (Attachment type) Sideshifts

Engine

Engine type (Engine type) electric

Location

Extras

Extras SS, LED Lights, Non-Marking Tires. Extras Hyds 3rd

Visual

Battery Year (Battery Year of Manufacture)

Appearance: Very good appearance for age

Mechanical Status: Very good working order

More: Click here for more photos