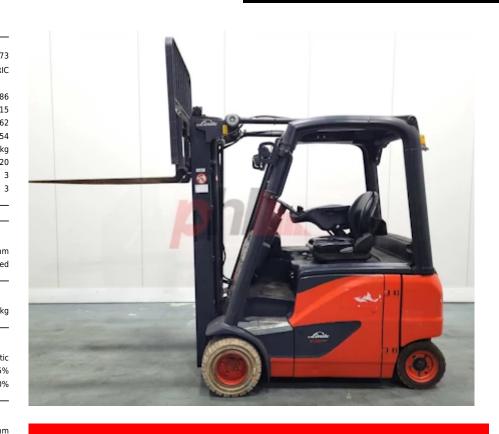

## Specification

| Stock No                        |       | 340373       |
|---------------------------------|-------|--------------|
| Туре                            |       | ELECTRIC     |
| Make                            | LINDE |              |
| Model                           |       | E20PH-02 386 |
| Year                            |       | 2015         |
| Euromast                        |       | 3F462        |
| Hours                           |       | 11354        |
| Capacity                        |       | 2000 kg      |
| Lift height                     |       | 4620         |
| Values                          |       | 3            |
| Quality Rating                  |       | 3            |
| Mechanical                      |       |              |
| Character.                      |       |              |
| Load Centre (c)                 |       | 500 mm       |
| Operating mode (Characteristic) |       | Seated       |
| Weights                         |       |              |
| Service weight (Total weight )  |       | 4004 kg      |
| Wheels                          |       |              |
| Tyres type                      |       | Superelastic |
| Tyres type                      |       | 95%          |
| Tyres front condition           |       |              |

| Dimensions                               |                |
|------------------------------------------|----------------|
| Lift height (h3)                         | 4620 mm        |
| Extended height (h4)                     | 5620 mm        |
| Height of overhead guard (cabin)<br>(h6) | 2120 mm        |
| Overall length (l1)                      | 3250 mm        |
| Length to fork face (I2)                 | 2110 mm        |
| Overall width (b1/b2)                    | 1200 mm        |
| Forks length (I)                         | 1150 mm        |
| Fork carriage (class)                    | DIN 15173 / 2A |
| Fork carriage width (b3)                 | 1040 mm        |
| Length of chasis (I7)                    | 1910 mm        |
| Collapsed height (h1)                    | 2130 mm        |
| Forks height (s)                         | 45 mm          |
| Forks width (e)                          | 100 mm         |
| Auxiliary lift (h9)                      | 1650 mm        |
|                                          |                |