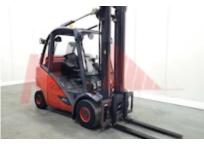

| Billiolollo                              |                |
|------------------------------------------|----------------|
| Lift height (h3)                         | 3950 mm        |
| Extended height (h4)                     | 4720 mm        |
| Height of overhead guard (cabin)<br>(h6) | 2170 mm        |
| Overall length (I1)                      | 3340 mm        |
| Length to fork face (I2)                 | 2190 mm        |
| Overall width (b1/b2)                    | 1230 mm        |
| Forks length (I)                         | 1150 mm        |
| Fork carriage (class)                    | DIN 15173 / 3A |
| Fork carriage width (b3)                 | 1190 mm        |
| Length of chasis (I7)                    | 1860 mm        |
| Collapsed height (h1)                    | 2650 mm        |
| Forks height (s)                         | 50 mm          |
| Forks width (e)                          | 80 mm          |
| Auxiliary lift (h9)                      | 2060 mm        |
|                                          |                |

## Drive motor (60 min rating) 39 kW Battery voltage/capacity 12V V/Ah

Attachment

Visual

| Attachments (Has attachment)      | Sideshift, Forks.  |
|-----------------------------------|--------------------|
| Attachment type (Attachment type) | Sideshifts         |
| Engine                            |                    |
| Manufacturer of engine/type       | VW / AUDI          |
| Engine rated power (ISO 1585)     | 39 kW              |
| Cylinders/Displac. ccm            | 4 Cylinders.       |
| Engine type (Engine type)         | gas                |
| Opinion                           |                    |
| Location                          |                    |
| Extras                            |                    |
|                                   | SS, Half Cab, Road |