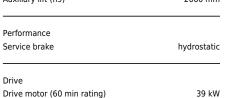

Specification

| Stock No                        |       | 333055       |
|---------------------------------|-------|--------------|
| Туре                            |       | GAS          |
| Make                            | LINDE |              |
| Model                           |       | H30T-02 393  |
| Year                            |       | 2014         |
| Euromast                        |       | 2W395        |
| Hours                           |       | 4732         |
| Capacity                        |       | 3000 kg      |
| Lift height                     |       | 3950         |
| Values                          |       | 3            |
| Quality Rating                  |       | 4            |
| Mechanical                      |       |              |
| Character.                      |       |              |
| Load Centre (c)                 |       | 500 mm       |
| Operating mode (Characteristic) |       | Seated       |
| Weights                         |       |              |
| Service weight (Total weight )  |       | 4820 kg      |
| Wheels                          |       |              |
| Tyres type                      |       | Superelastic |
| Tyres front condition           |       | 15%          |
| Tyres rear condition            |       | 15%          |
| Dimensions                      |       |              |
| Lift height (h3)                |       | 3950 mm      |
|                                 |       |              |

Appearance: Average appearance for the year. Mechanical Status: Good operating condition. More: <u>Click here for more photos</u>