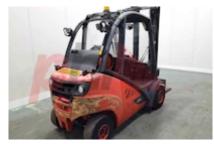

Appearance: Average appearance for the year. Mechanical Status: Good operating condition. More: <u>Click here for more photos</u>