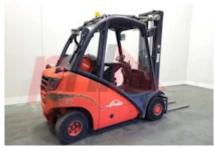

Specification

| Stock No                         | 331391               |
|----------------------------------|----------------------|
| Туре                             | GAS                  |
| Make                             | LINDE                |
| Model                            | H25T 392             |
| Year                             | 2007                 |
| Euromast                         | 3F550                |
| Hours                            | 13977                |
| Capacity                         | 2500 kg              |
| Lift height                      | 5550                 |
| Values                           | 3330                 |
| Quality Rating                   | 3                    |
|                                  |                      |
| Mechanical                       |                      |
| Character.                       |                      |
| Operating mode (Characteristic)  | Seated               |
| Weights                          |                      |
| Service weight (Total weight )   | 3795 kg              |
|                                  | 5755 Kg              |
| Wheels                           |                      |
| Tyres type                       | Superelastic         |
| Tyres front condition            | 10%                  |
| Tyres rear condition             | 10%                  |
|                                  |                      |
| Dimensions<br>Lift height (h3)   | 5550 mm              |
| Height of overhead guard (cabin) |                      |
| (h6)                             | 2180 mm              |
| Overall length (l1)              | 3900 mm              |
| Length to fork face (I2)         | 2700 mm              |
| Overall width (b1/b2)            | 1200 mm              |
| Forks length (l)                 | 1200 mm              |
| Fork carriage (class)            | DIN 15173 / 24       |
| Fork carriage width (b3)         | 1080 mm              |
| Collapsed height (h1)            | 2450 mm              |
|                                  |                      |
| Performance                      |                      |
| Service brake                    | hydrostatic          |
| Drive                            |                      |
| Drive motor (60 min rating)      | 36 kW                |
| Battery voltage/capacity         | 12V V/Ał             |
|                                  |                      |
| Attachment                       |                      |
| Attachments (Has attachment)     | Sideshift and Forks  |
| Attachment type (Attachment type | e) Sideshifts        |
| Engine                           |                      |
| Manufacturer of engine/type      | VW / BEF             |
| • •                              |                      |
| Engine rated power (ISO 1585)    | 36 kW                |
| Rated rpm                        | 2600 rpm             |
| Cylinders/Displac. ccm           | 4 / 1984             |
| Fuel consumption (VDI)           | 2.1/2.7 l/h          |
| Engine type (Engine type)        | gas                  |
| Opinion                          |                      |
| Location                         |                      |
| Extrac                           |                      |
| Extras<br>Extras                 | SS, Half Cab, Lights |
| Esture a Unida                   |                      |

Appearance: Good Appearance for age. Mechanical Status: Good operating condition. More: <u>Click here for more photos</u>

3rd

Phone: Email: Website: +44(0) 1784 818181 sales@phl.co.uk https://www.phl.co.uk