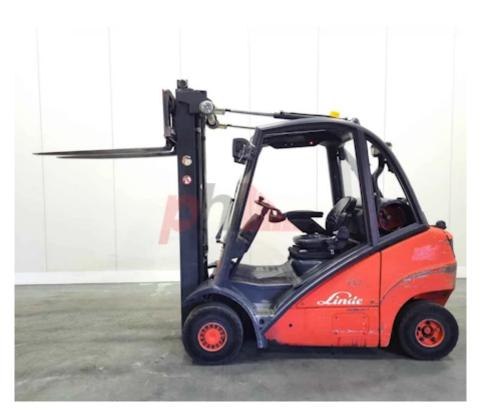

Specification

| Stock No                         | 331391               |
|----------------------------------|----------------------|
| Туре                             | GAS                  |
| Make                             | LINDE                |
| Model                            | H25T 392             |
| Year                             | 2007                 |
| Euromast                         | 3F550                |
| Hours                            | 13977                |
| Capacity                         | 2500 kg              |
| Lift height                      | 5550                 |
| Values                           | 3330                 |
| Quality Rating                   | 3                    |
|                                  |                      |
| Mechanical                       |                      |
| Character.                       |                      |
| Operating mode (Characteristic)  | Seated               |
| Weights                          |                      |
| Service weight (Total weight )   | 3795 kg              |
|                                  | 5755 Kg              |
| Wheels                           |                      |
| Tyres type                       | Superelastic         |
| Tyres front condition            | 10%                  |
| Tyres rear condition             | 10%                  |
|                                  |                      |
| Dimensions<br>Lift height (h3)   | 5550 mm              |
| Height of overhead guard (cabin) |                      |
| (h6)                             | 2180 mm              |
| Overall length (l1)              | 3900 mm              |
| Length to fork face (I2)         | 2700 mm              |
| Overall width (b1/b2)            | 1200 mm              |
| Forks length (l)                 | 1200 mm              |
| Fork carriage (class)            | DIN 15173 / 24       |
| Fork carriage width (b3)         | 1080 mm              |
| Collapsed height (h1)            | 2450 mm              |
|                                  |                      |
| Performance                      |                      |
| Service brake                    | hydrostatic          |
| Drive                            |                      |
| Drive motor (60 min rating)      | 36 kW                |
| Battery voltage/capacity         | 12V V/Ał             |
|                                  |                      |
| Attachment                       |                      |
| Attachments (Has attachment)     | Sideshift and Forks  |
| Attachment type (Attachment type | e) Sideshifts        |
| Engine                           |                      |
| Manufacturer of engine/type      | VW / BEF             |
| • •                              |                      |
| Engine rated power (ISO 1585)    | 36 kW                |
| Rated rpm                        | 2600 rpm             |
| Cylinders/Displac. ccm           | 4 / 1984             |
| Fuel consumption (VDI)           | 2.1/2.7 l/h          |
| Engine type (Engine type)        | gas                  |
| Opinion                          |                      |
| Location                         |                      |
| Extrac                           |                      |
| Extras<br>Extras                 | SS, Half Cab, Lights |
| Esture a Unida                   |                      |

Appearance: Good Appearance for age. Mechanical Status: Good operating condition. More: <u>Click here for more photos</u>

3rd

Phone: Email: Website: +44(0) 1784 818181 sales@phl.co.uk https://www.phl.co.uk