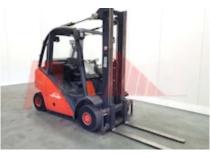

Specification

| Stock No                         | 331391               |
|----------------------------------|----------------------|
| Туре                             | GAS                  |
| Make                             | LINDE                |
| Model                            | H25T 392             |
| Year                             | 2007                 |
| Euromast                         | 3F550                |
| Hours                            | 13977                |
| Capacity                         | 2500 kg              |
| Lift height                      | 5550                 |
| Values                           | 3330                 |
| Quality Rating                   | 3                    |
|                                  |                      |
| Mechanical                       |                      |
| Character.                       |                      |
| Operating mode (Characteristic)  | Seated               |
| Weights                          |                      |
| Service weight (Total weight )   | 3795 kg              |
|                                  | 5755 Kg              |
| Wheels                           |                      |
| Tyres type                       | Superelastic         |
| Tyres front condition            | 10%                  |
| Tyres rear condition             | 10%                  |
|                                  |                      |
| Dimensions<br>Lift height (h3)   | 5550 mm              |
| Height of overhead guard (cabin) |                      |
| (h6)                             | 2180 mm              |
| Overall length (l1)              | 3900 mm              |
| Length to fork face (I2)         | 2700 mm              |
| Overall width (b1/b2)            | 1200 mm              |
| Forks length (l)                 | 1200 mm              |
| Fork carriage (class)            | DIN 15173 / 24       |
| Fork carriage width (b3)         | 1080 mm              |
| Collapsed height (h1)            | 2450 mm              |
|                                  |                      |
| Performance                      |                      |
| Service brake                    | hydrostatic          |
| Drive                            |                      |
| Drive motor (60 min rating)      | 36 kW                |
| Battery voltage/capacity         | 12V V/Ał             |
|                                  |                      |
| Attachment                       |                      |
| Attachments (Has attachment)     | Sideshift and Forks  |
| Attachment type (Attachment type | e) Sideshifts        |
| Engine                           |                      |
| Manufacturer of engine/type      | VW / BEF             |
| • •                              |                      |
| Engine rated power (ISO 1585)    | 36 kW                |
| Rated rpm                        | 2600 rpm             |
| Cylinders/Displac. ccm           | 4 / 1984             |
| Fuel consumption (VDI)           | 2.1/2.7 l/h          |
| Engine type (Engine type)        | gas                  |
| Opinion                          |                      |
| Location                         |                      |
| Extrac                           |                      |
| Extras<br>Extras                 | SS, Half Cab, Lights |
| Esture a Unida                   |                      |

Appearance: Good Appearance for age. Mechanical Status: Good operating condition. More: <u>Click here for more photos</u>

3rd

Phone: Email: Website: +44(0) 1784 818181 sales@phl.co.uk https://www.phl.co.uk