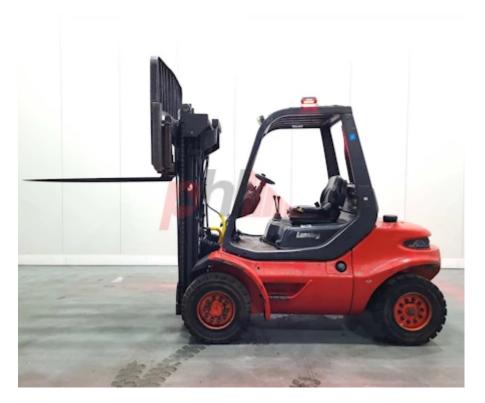

## Specification

Stock No 320376 DIESEL Туре LINDE Make Model H40D-03 352 Year 1999 3F460 Euromast Hours 15491 4000 kg Capacity Lift height 4600 Values 3 **Quality Rating** 3

Mechanical

Character.

Load Centre (c) 500 mm Operating mode (Characteristic) Seated

Weights

Service weight (Total weight ) 6300 kg

Wheels

Tyres type Superelastic
Tyres front condition 90%
Tyres rear condition 90%

Dimensions

Lift height (h3) 4600 mm Extended height (h4) 5785 mm Height of overhead guard (cabin) 2390 mm 4550 mm Overall length (I1) Length to fork face (I2) 3060 mm Overall width (b1/b2) 1390 mm Forks length (I) 1490 mm DIN 15173 / 3A Fork carriage (class) Fork carriage width (b3) 1400 mm Collapsed height (h1) 2310 mm Forks height (s) 50 mm Forks width (e) 125 mm Auxiliary lift (h9) 1660 mm

Engine

Manufacturer of engine/type PERKINS 1004.40
Engine rated power (ISO 1585) 49 kW
Rated rpm 2100 rpm
Cylinders/Displac. ccm 4/3990
Fuel consumption (VDI) 3.2 l/h
Engine type (Engine type) diesel

Opinion