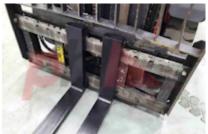

Performance

Service brake hydrostatic

Drive

Drive motor (60 min rating) 49 kW Battery voltage/capacity 12V V/Ah

Attachment

Attachments (Has attachment) Sideshift and Forks.
Attachment type (Attachment type) Sideshifts