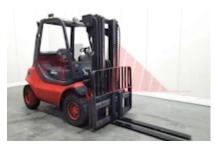

Weights

Service weight (Total weight ) 6300 kg

Wheels

Tyres type Superelastic
Tyres front condition 90%
Tyres rear condition 90%

Dimensions

Lift height (h3) 4600 mm Extended height (h4) 5785 mm Height of overhead guard (cabin) 2390 mm 4550 mm Overall length (I1) Length to fork face (I2) 3060 mm Overall width (b1/b2) 1390 mm Forks length (I) 1490 mm DIN 15173 / 3A Fork carriage (class) Fork carriage width (b3) 1400 mm Collapsed height (h1) 2310 mm Forks height (s) 50 mm Forks width (e) 125 mm Auxiliary lift (h9) 1660 mm