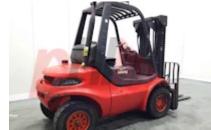

## Specification

Stock No 320376 DIESEL Туре LINDE Make Model H40D-03 352 Year 1999 3F460 Euromast Hours 15491 4000 kg Capacity Lift height 4600 Values 3 **Quality Rating** 3

Mechanical

Character.

Load Centre (c) 500 mm Operating mode (Characteristic) Seated

Weights

Service weight (Total weight ) 6300 kg

Wheels

Tyres type Superelastic
Tyres front condition 90%
Tyres rear condition 90%

Dimensions

Lift height (h3) 4600 mm Extended height (h4) 5785 mm Height of overhead guard (cabin) 2390 mm 4550 mm Overall length (I1) Length to fork face (I2) 3060 mm Overall width (b1/b2) 1390 mm Forks length (I) 1490 mm DIN 15173 / 3A Fork carriage (class) Fork carriage width (b3) 1400 mm Collapsed height (h1) 2310 mm Forks height (s) 50 mm Forks width (e) 125 mm Auxiliary lift (h9) 1660 mm

Performance

Service brake hydrostatic

Drive

Drive motor (60 min rating) 49 kW Battery voltage/capacity 12V V/Ah

Attachment

Attachments (Has attachment) Sideshift and Forks.
Attachment type (Attachment type) Sideshifts

Engine

Manufacturer of engine/type PERKINS 1004.40
Engine rated power (ISO 1585) 49 kW
Rated rpm 2100 rpm
Cylinders/Displac. ccm 4/3990
Fuel consumption (VDI) 3.2 l/h
Engine type (Engine type) diesel

Opinion