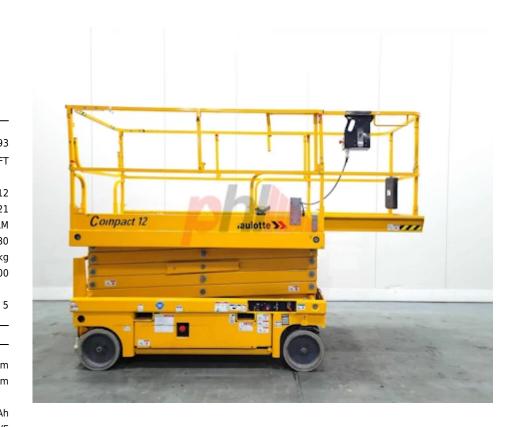

## Specification

664693 Stock No SCISSOR LIFT Type HAULOTTE Make Model COMPACT 12 Year 2021 10M TO PLATFORM Euromast Hours 30 300 kg Capacity Lift height 10000 Values

Dimensions

**Quality Rating** 

 Lift height (h3)
 10000 mm

 Collapsed height (h1)
 2375 mm

Drive

Battery voltage/capacity 24V / 271Ah V/Ah
Battery (Acc. to DIN) TROJAN - MOTIVE

Attachment

Attachments (Has attachment) Persons Basket.
Attachment type (Attachment type) Persons Basket

Engine

Engine type (Engine type) electric

Opinion

Extras

130V Built-in Charger, Extras 130V Outlet, Extending Platform.

Battery

Battery Year (Battery Year of Manufacture)

2021