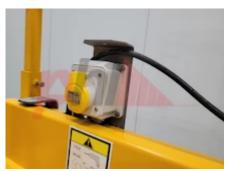

 Collapsed height (h1)
 2375 mm

Drive

Battery voltage/capacity 24V / 271Ah V/Ah
Battery (Acc. to DIN) TROJAN - MOTIVE

Attachment

Attachments (Has attachment) Persons Basket.
Attachment type (Attachment type) Persons Basket