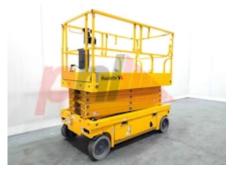

## Specification

664693 Stock No SCISSOR LIFT Type HAULOTTE Make Model COMPACT 12 Year 2021 10M TO PLATFORM Euromast Hours 30 300 kg Capacity Lift height 10000 Values

Dimensions

**Quality Rating** 

 Lift height (h3)
 10000 mm

 Collapsed height (h1)
 2375 mm

Drive

Battery voltage/capacity 24V / 271Ah V/Ah
Battery (Acc. to DIN) TROJAN - MOTIVE

Attachment

Attachments (Has attachment) Persons Basket.
Attachment type (Attachment type) Persons Basket

Engine

Engine type (Engine type) electric

Opinion

Extras

130V Built-in Charger, Extras 130V Outlet, Extending Platform.

Battery

Battery Year (Battery Year of Manufacture)

2021