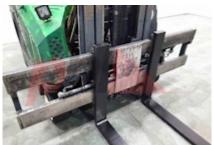

| Attachment (Has attachment) Attachment type (Attachment type) | Fork Positioner,<br>Sideshift and Forks.<br>Fork positioners,<br>shaft guided |
|---------------------------------------------------------------|-------------------------------------------------------------------------------|
| Engine                                                        |                                                                               |