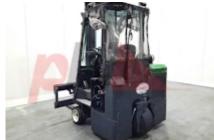

## Specification

Weights

Service weight (Total weight )

| Stock No                        | 661691    |
|---------------------------------|-----------|
| Туре                            | 4 WAY     |
| Make                            | COMBILIFT |
| Model                           | C3000 CB  |
| Year                            | 2012      |
| Euromast                        | 3F600     |
| Hours                           | 437       |
| Capacity                        | 3000 kg   |
| Lift height                     | 6000      |
| Values                          |           |
| Quality Rating                  | 3         |
|                                 |           |
| Mechanical                      |           |
|                                 |           |
| Character.                      |           |
| Load Centre (c)                 | 600 mm    |
| Operating mode (Characteristic) | Seated    |