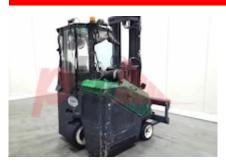

## Specification

Weights

Service weight (Total weight )

| Stock No                        | 661691    |
|---------------------------------|-----------|
| Туре                            | 4 WAY     |
| Make                            | COMBILIFT |
| Model                           | C3000 CB  |
| Year                            | 2012      |
| Euromast                        | 3F600     |
| Hours                           | 437       |
| Capacity                        | 3000 kg   |
| Lift height                     | 6000      |
| Values                          |           |
| Quality Rating                  | 3         |
|                                 |           |
| Mechanical                      |           |
|                                 |           |
| Character.                      |           |
| Load Centre (c)                 | 600 mm    |
| Operating mode (Characteristic) | Seated    |

| Location |  |  |
|----------|--|--|

| Extras      |                       |
|-------------|-----------------------|
|             | SS, Fork Positioner,  |
| Extras      | Half Cab, LED Lights, |
|             | Blue & Red Spots.     |
| Extras Hyds | 3rd & 4th             |
|             |                       |