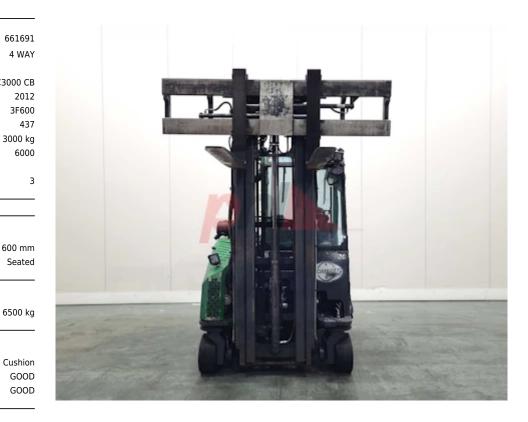

## Specification

Weights

Service weight (Total weight )

| Stock No                        | 661691    |
|---------------------------------|-----------|
| Туре                            | 4 WAY     |
| Make                            | COMBILIFT |
| Model                           | C3000 CB  |
| Year                            | 2012      |
| Euromast                        | 3F600     |
| Hours                           | 437       |
| Capacity                        | 3000 kg   |
| Lift height                     | 6000      |
| Values                          |           |
| Quality Rating                  | 3         |
|                                 |           |
| Mechanical                      |           |
|                                 |           |
| Character.                      |           |
| Load Centre (c)                 | 600 mm    |
| Operating mode (Characteristic) | Seated    |

| Dimensions                            |         |
|---------------------------------------|---------|
| Lift height (h3)                      | 6000 mm |
| Extended height (h4)                  | 6870 mm |
| Height of overhead guard (cabin) (h6) | 2270 mm |
| Overall length (I1)                   | 2890 mm |
| Length to fork face (I2)              | 1690 mm |
| Overall width (b1/b2)                 | 1510 mm |
| Forks length (I)                      | 1200 mm |
| Fork carriage width (b3)              | 2100 mm |
| Collapsed height (h1)                 | 2580 mm |
| Forks height (s)                      | 50 mm   |
| Forks width (e)                       | 125 mm  |
|                                       |         |

| Attachment (Has attachment) Attachment type (Attachment type) | Fork Positioner,<br>Sideshift and Forks.<br>Fork positioners,<br>shaft guided |
|---------------------------------------------------------------|-------------------------------------------------------------------------------|
| Engine                                                        |                                                                               |