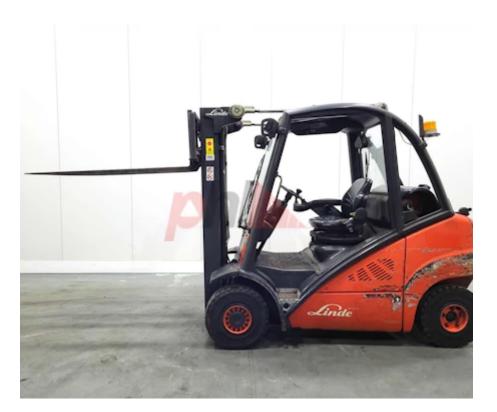

## Specification

| Stock No       |       | 337295   |
|----------------|-------|----------|
| Туре           |       | GAS      |
| Make           | LINDE |          |
| Model          |       | H25T 392 |
| Year           |       | 2008     |
| Euromast       |       | 3F475    |
| Hours          |       | 5747     |
| Capacity       |       | 2500 kg  |
| Lift height    |       | 4750     |
| Values         |       | 3        |
| Quality Rating |       | 3        |
|                |       |          |
|                |       |          |

Mechanical

Character.

Operating mode (Characteristic) Seated

Weights

Service weight (Total weight ) 3795 kg

Wheels

Tyres type Superelastic
Tyres front condition 70%
Tyres rear condition 80%

Dimensions

4750 mm Lift height (h3) Height of overhead guard (cabin) 2180 mm Overall length (I1) 4200 mm 2700 mm Length to fork face (I2) Overall width (b1/b2) 1200 mm 1500 mm Forks length (I) Fork carriage (class) DIN 15173 / 2A Fork carriage width (b3) 1080 mm

Engine

Manufacturer of engine/typeVW / BEFEngine rated power (ISO 1585)37 kWRated rpm2600 rpmCylinders/Displac. ccm4 / 1984Fuel consumption (VDI)2.1/2.7 l/hEngine type (Engine type)gas

Opinion

Location

Extras

Extras SS, Half Cab, Lights.
Extras Hyds SS, Half Cab, Lights.

**Appearance:** Good Appearance for age.

Mechanical Status: Good operating condition.

More: Click here for more photos