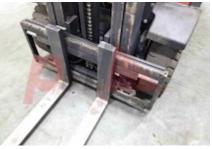

4750 mm Lift height (h3) Height of overhead guard (cabin) 2180 mm Overall length (I1) 4200 mm 2700 mm Length to fork face (I2) Overall width (b1/b2) 1200 mm 1500 mm Forks length (I) Fork carriage (class) DIN 15173 / 2A Fork carriage width (b3) 1080 mm

Performance

Service brake hydrostatic

Drive

Drive motor (60 min rating) 37 kW
Battery voltage/capacity 12V V/Ah

Attachment

Attachments (Has attachment) Sideshift and Forks.
Attachment type (Attachment type) Sideshifts