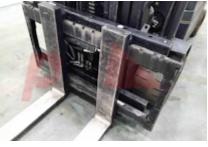

| Dimensions                               |                |
|------------------------------------------|----------------|
| Lift height (h3)                         | 4100 mm        |
| Height of overhead guard (cabin)<br>(h6) | 2200 mm        |
| Overall length (l1)                      | 4100 mm        |
| Length to fork face (I2)                 | 2700 mm        |
| Overall width (b1/b2)                    | 1450 mm        |
| Forks length (l)                         | 1400 mm        |
| Fork carriage (class)                    | DIN 15173 / 4A |
| Fork carriage width (b3)                 | 1200 mm        |
| Collapsed height (h1)                    | 2170 mm        |
| Forks width (e)                          | 150 mm         |
|                                          |                |
|                                          |                |

| Service brake                     | mechanical           |
|-----------------------------------|----------------------|
| Drive                             |                      |
| Drive motor (60 min rating)       | 69 kW                |
| Battery voltage/capacity          | 12V V/Ah             |
| Attachment                        |                      |
| Attachments (Has attachment)      | Sideshift and Forks. |
| Attachment type (Attachment type) | Sideshifts           |
| Engine                            |                      |
| Manufacturer of engine/type       | VORTEC V6            |
| Engine rated power (ISO 1585)     | 69 kW                |
| Cylinders/Displac. ccm            | 6 Cylinders .        |
| Engine type (Engine type)         | gas                  |
| Opinion                           |                      |
|                                   |                      |