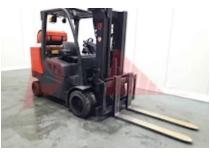

## Specification

| Stock No                        |        | 134888  |
|---------------------------------|--------|---------|
| Туре                            |        | GAS     |
| Make                            | HYSTER |         |
| Model                           |        | S5.50FT |
| Year                            |        | 2007    |
| Euromast                        |        | 3F410   |
| Hours                           |        | 13948   |
| Capacity                        |        | 5500 kg |
| Lift height                     |        | 4100    |
| Values                          |        |         |
| Quality Rating                  |        | 0       |
| Mechanical                      |        |         |
| Character.                      |        |         |
| Load Centre (c)                 |        | 500 mm  |
| Operating mode (Characteristic) |        | Seated  |
| Weights                         |        |         |
| Service weight (Total weight )  |        | 7909 kg |
| Wheels                          |        |         |
| Tyres type                      |        | Cushion |
| Tyres front condition           |        | 45%     |
| Tyres rear condition            |        | 20%     |

| Dimensions                               |                |
|------------------------------------------|----------------|
| Lift height (h3)                         | 4100 mm        |
| Height of overhead guard (cabin)<br>(h6) | 2200 mm        |
| Overall length (l1)                      | 4100 mm        |
| Length to fork face (I2)                 | 2700 mm        |
| Overall width (b1/b2)                    | 1450 mm        |
| Forks length (l)                         | 1400 mm        |
| Fork carriage (class)                    | DIN 15173 / 4A |
| Fork carriage width (b3)                 | 1200 mm        |
| Collapsed height (h1)                    | 2170 mm        |
| Forks width (e)                          | 150 mm         |
|                                          |                |
|                                          |                |

Appearance: Good Appearance for age. Mechanical Status: Good Mechanical Condition More: Click here for more photos