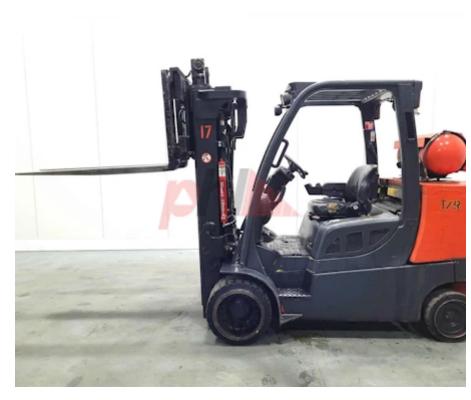

## Specification

| Stock No                        |        | 134888  |
|---------------------------------|--------|---------|
| Туре                            |        | GAS     |
| Make                            | HYSTER |         |
| Model                           |        | S5.50FT |
| Year                            |        | 2007    |
| Euromast                        |        | 3F410   |
| Hours                           |        | 13948   |
| Capacity                        |        | 5500 kg |
| Lift height                     |        | 4100    |
| Values                          |        |         |
| Quality Rating                  |        | 0       |
| Mechanical                      |        |         |
| Character.                      |        |         |
| Load Centre (c)                 |        | 500 mm  |
| Operating mode (Characteristic) |        | Seated  |
| Weights                         |        |         |
| Service weight (Total weight )  |        | 7909 kg |
| Wheels                          |        |         |
| Tyres type                      |        | Cushion |
| Tyres front condition           |        | 45%     |
| Tyres rear condition            |        | 20%     |

| Dimensions                               |                |
|------------------------------------------|----------------|
| Lift height (h3)                         | 4100 mm        |
| Height of overhead guard (cabin)<br>(h6) | 2200 mm        |
| Overall length (l1)                      | 4100 mm        |
| Length to fork face (I2)                 | 2700 mm        |
| Overall width (b1/b2)                    | 1450 mm        |
| Forks length (l)                         | 1400 mm        |
| Fork carriage (class)                    | DIN 15173 / 4A |
| Fork carriage width (b3)                 | 1200 mm        |
| Collapsed height (h1)                    | 2170 mm        |
| Forks width (e)                          | 150 mm         |
|                                          |                |
|                                          |                |

Appearance: Good Appearance for age. Mechanical Status: Good Mechanical Condition More: Click here for more photos