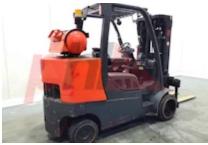

## Specification

| Stock No                        |        | 134888  |
|---------------------------------|--------|---------|
| Туре                            |        | GAS     |
| Make                            | HYSTER |         |
| Model                           |        | S5.50FT |
| Year                            |        | 2007    |
| Euromast                        |        | 3F410   |
| Hours                           |        | 13948   |
| Capacity                        |        | 5500 kg |
| Lift height                     |        | 4100    |
| Values                          |        |         |
| Quality Rating                  |        | 0       |
| Mechanical                      |        |         |
| Character.                      |        |         |
| Load Centre (c)                 |        | 500 mm  |
| Operating mode (Characteristic) |        | Seated  |
| Weights                         |        |         |
| Service weight (Total weight )  |        | 7909 kg |
| Wheels                          |        |         |
| Tyres type                      |        | Cushion |
| Tyres front condition           |        | 45%     |
| Tyres rear condition            |        | 20%     |

Appearance: Good Appearance for age. Mechanical Status: Good Mechanical Condition More: Click here for more photos