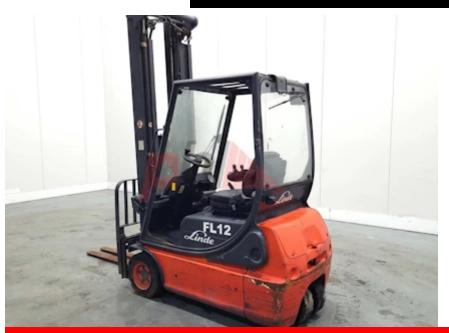

370083 Туре 3 WHEEL Make LINDE Model E16C-02 335 Year 2006 Euromast 3F660 Hours 0 1600 kg Lift height 6600 Values 3 Quality Rating 3

Extras Extras

SS, Half Cab, Lights. Extras Hyds

2006+

Visual

Battery Battery Year (Battery Year of Manufacture)

Appearance: Scruffy

Mechanical Status: Not tested

More: Click here for more photos