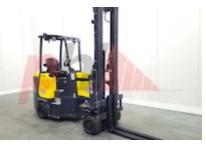

## Specification

Stock No 667814 ARTICULATED FORKLIFT Туре AISLE MASTER Make Model 15SE 2017 Year Euromast 3F600 13882 Hours Capacity 1500 kg Lift height 6000 Values 3 **Quality Rating** 4

Mechanical

Character.

600 mm Load Centre (c) Operating mode (Characteristic) Seated

Weights

Service weight (Total weight ) 6500 kg

Wheels

Tyres type Cushion Tyres front condition % Tyres rear condition %

Dimensions

Free lift (h2) 2040 mm Lift height (h3) 6000 mm Extended height (h4) 7240 mm Height of overhead guard (cabin) 2260 mm 4050 mm Overall length (I1) Length to fork face (I2) 2900 mm Overall width (b1/b2) 1050 mm 1150 mm Forks length (I) Fork carriage (class) ISO / 2B 980 mm Fork carriage width (b3) Length of chasis (I7) 2795 mm 2840 mm Collapsed height (h1)

Performance

Service brake hydraulic/electric

Drive

Battery weight 1175 kg Battery class British Standard Battery voltage/capacity 48V / 775Ah V/Ah GNB MARATHON Battery (Acc. to DIN) CLASSIC

Attachment

Attachments (Has attachment) Sideshift and Forks. Attachment type (Attachment type) Sideshifts