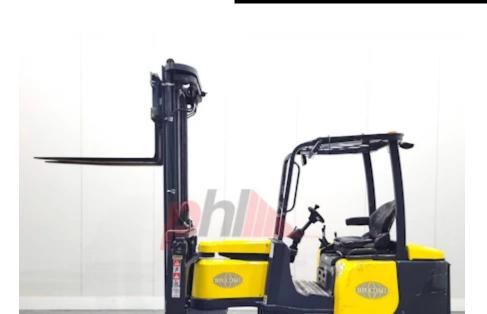

## Specification

Stock No 667814 ARTICULATED FORKLIFT Туре AISLE MASTER Make Model 15SE 2017 Year Euromast 3F600 13882 Hours Capacity 1500 kg Lift height 6000 Values 3 **Quality Rating** 4

Mechanical

Character.

600 mm Load Centre (c) Operating mode (Characteristic) Seated

Weights

Service weight (Total weight ) 6500 kg

Wheels

Tyres type Cushion Tyres front condition % Tyres rear condition %

Dimensions

Free lift (h2) 2040 mm Lift height (h3) 6000 mm Extended height (h4) 7240 mm Height of overhead guard (cabin) 2260 mm 4050 mm Overall length (I1) Length to fork face (I2) 2900 mm Overall width (b1/b2) 1050 mm 1150 mm Forks length (I) Fork carriage (class) ISO / 2B 980 mm Fork carriage width (b3) Length of chasis (I7) 2795 mm 2840 mm Collapsed height (h1)

Performance

Service brake hydraulic/electric

Drive

Battery weight 1175 kg Battery class British Standard Battery voltage/capacity 48V / 775Ah V/Ah GNB MARATHON Battery (Acc. to DIN) CLASSIC

Attachment

Attachments (Has attachment) Sideshift and Forks. Attachment type (Attachment type) Sideshifts