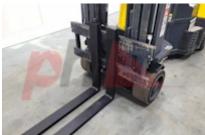

600 mm Load Centre (c) Operating mode (Characteristic) Seated

Weights

Service weight (Total weight ) 6500 kg

Wheels

Tyres type Cushion Tyres front condition % Tyres rear condition %

Dimensions

Free lift (h2) 2040 mm Lift height (h3) 6000 mm Extended height (h4) 7240 mm Height of overhead guard (cabin) 2260 mm 4050 mm Overall length (I1) Length to fork face (I2) 2900 mm Overall width (b1/b2) 1050 mm 1150 mm Forks length (I) Fork carriage (class) ISO / 2B 980 mm Fork carriage width (b3) Length of chasis (I7) 2795 mm 2840 mm Collapsed height (h1)