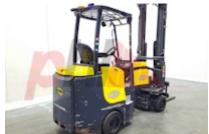

## Specification

Stock No 667814 ARTICULATED FORKLIFT Туре AISLE MASTER Make Model 15SE 2017 Year Euromast 3F600 13882 Hours Capacity 1500 kg Lift height 6000 Values 3 **Quality Rating** 4

Mechanical

Character.

600 mm Load Centre (c) Operating mode (Characteristic) Seated

Weights

Service weight (Total weight ) 6500 kg

Wheels

Tyres type Cushion Tyres front condition % Tyres rear condition %

Dimensions

Free lift (h2) 2040 mm Lift height (h3) 6000 mm Extended height (h4) 7240 mm Height of overhead guard (cabin) 2260 mm 4050 mm Overall length (I1) Length to fork face (I2) 2900 mm Overall width (b1/b2) 1050 mm 1150 mm Forks length (I) Fork carriage (class) ISO / 2B 980 mm Fork carriage width (b3) Length of chasis (I7) 2795 mm 2840 mm Collapsed height (h1)

Performance

Service brake hydraulic/electric

Drive

Battery weight 1175 kg Battery class British Standard Battery voltage/capacity 48V / 775Ah V/Ah GNB MARATHON Battery (Acc. to DIN) CLASSIC

Attachment

Attachments (Has attachment) Sideshift and Forks. Attachment type (Attachment type) Sideshifts

Engine

Engine type (Engine type) electric

Location

Extras

Extras SS, LED Lights. Extras Hyds 3rd

EXIDE

2018

Visual