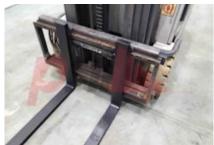

Performance

Service brake hydraulic/mechanical

Drive

Battery weight 710 kg
Drive motor (60 min rating) 4 kW
Battery voltage/capacity 24V / 920Ah V/Ah

Attachment

Attachments (Has attachment) Sideshift and Forks.
Attachment type (Attachment type) Sideshifts