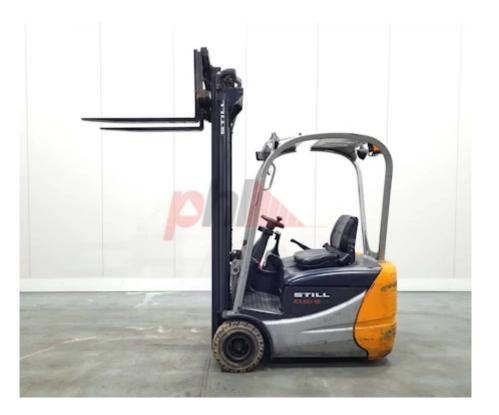

## Specification

| Stock No       |       | 471411  |
|----------------|-------|---------|
| Туре           |       | 3 WHEEL |
| Make           | STILL |         |
| Model          |       | RX50-15 |
| Year           |       | 2008    |
| Euromast       |       | 3F611   |
| Hours          |       | 4781    |
| Capacity       |       | 1500 kg |
| Lift height    |       | 6110    |
| Values         |       | 3       |
| Quality Rating |       | 3       |
|                |       |         |

Mechanical

Character.

Load Centre (c) 500 mm

Operating mode (Characteristic) Seated

Weights

Service weight (Total weight ) 2999 kg

Wheels

Tyres type Superelastic
Tyres front condition 80%
Tyres rear condition 30%

Dimensions

Lift height (h3) 6110 mm Extended height (h4) 6810 mm Height of overhead guard (cabin) 2060 mm (h6) Overall length (I1) 3100 mm Length to fork face (I2) 1900 mm Overall width (b1/b2) 1220 mm Forks length (I) 1200 mm Fork carriage (class) DIN 15173 / 2A Fork carriage width (b3) 980 mm Collapsed height (h1) 2620 mm Auxiliary lift (h9) 2220 mm