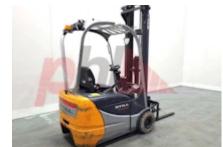

## Specification

| Stock No       |       | 471411  |
|----------------|-------|---------|
| Туре           |       | 3 WHEEL |
| Make           | STILL |         |
| Model          |       | RX50-15 |
| Year           |       | 2008    |
| Euromast       |       | 3F611   |
| Hours          |       | 4781    |
| Capacity       |       | 1500 kg |
| Lift height    |       | 6110    |
| Values         |       | 3       |
| Quality Rating |       | 3       |
|                |       |         |