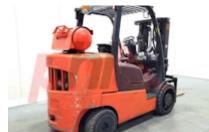

## Specification

Stock No 138132 GAS Туре HYSTER Make Model S7.00FT Year 2007 2W240 Euromast Hours 11679 Capacity 7000 kg Lift height 2400 Values **Quality Rating** 3

Appearance: Good Appearance for age.

Mechanical Status: Good Mechanical Condition

More: Click here for more photos