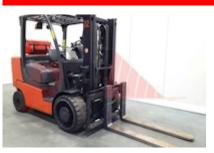

## Specification

Stock No 138132 GAS Туре HYSTER Make Model S7.00FT Year 2007 2W240 Euromast Hours 11679 Capacity 7000 kg Lift height 2400 Values **Quality Rating** 3

## Mechanical

Character.

Load Centre (c) 610 mm Operating mode (Characteristic) Seated

Weights

Service weight (Total weight ) 9920 kg

Wheels

Tyres type Cushion
Tyres front condition GOOD
Tyres rear condition GOOD

Dimensions

Lift height (h3) 2400 mm Height of overhead guard (cabin) (h6) 2300 mm Overall length (I1) 4485 mm Length to fork face (I2) 3100 mm Overall width (b1/b2) 1450 mm Forks length (I) 1385 mm Fork carriage (class) DIN 15173 / 4A Fork carriage width (b3) 1370 mm Collapsed height (h1) 2200 mm 70 mm Forks height (s) Forks width (e) 150 mm