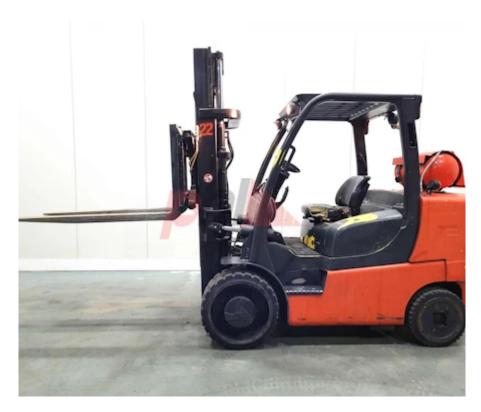

## Specification

Stock No 138132 GAS Туре HYSTER Make Model S7.00FT Year 2007 2W240 Euromast Hours 11679 Capacity 7000 kg Lift height 2400 Values **Quality Rating** 3

## Mechanical

Character.

Load Centre (c) 610 mm Operating mode (Characteristic) Seated

Weights

Service weight (Total weight ) 9920 kg

Wheels

Tyres type Cushion
Tyres front condition GOOD
Tyres rear condition GOOD

Dimensions

Lift height (h3) 2400 mm Height of overhead guard (cabin) (h6) 2300 mm Overall length (I1) 4485 mm Length to fork face (I2) 3100 mm Overall width (b1/b2) 1450 mm Forks length (I) 1385 mm Fork carriage (class) DIN 15173 / 4A Fork carriage width (b3) 1370 mm Collapsed height (h1) 2200 mm 70 mm Forks height (s) Forks width (e) 150 mm