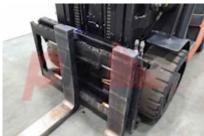

Dimensions

Lift height (h3) 2400 mm Height of overhead guard (cabin) (h6) 2300 mm Overall length (I1) 4485 mm Length to fork face (I2) 3100 mm Overall width (b1/b2) 1450 mm Forks length (I) 1385 mm Fork carriage (class) DIN 15173 / 4A Fork carriage width (b3) 1370 mm Collapsed height (h1) 2200 mm 70 mm Forks height (s) Forks width (e) 150 mm

Performance

Service brake hydraulic/mechanical

Drive

Drive motor (60 min rating) 77 kW Battery voltage/capacity 12V V/Ah

Other

Working pressure 240 bar

Attachment

Attachments (Has attachment) Sideshift and Forks.
Attachment type (Attachment type) Sideshifts