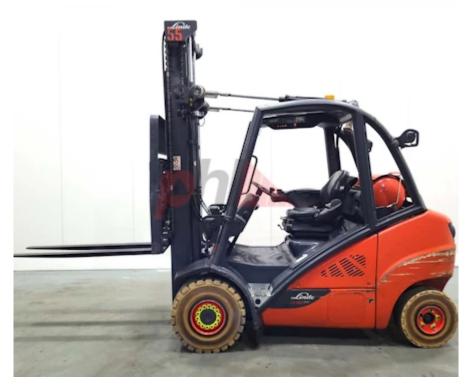

## Specification

Stock No 334333 Туре GAS Make LINDE Model H30T-02 393 2019 Year Euromast 2W365 12065 Hours Capacity 3000 kg Lift height 3650

4

Quality Rating

Mechanical

Values

Character.

Load Centre (c) 500 mm Operating mode (Characteristic) Seated

Weights

Service weight (Total weight ) 4820 kg

Wheels

Tyres type Superelastic
Tyres front condition 85%
Tyres rear condition 15%

Dimensions

Lift height (h3) 3650 mm Extended height (h4) 4650 mm Height of overhead guard (cabin) 2170 mm Overall length (I1) 3340 mm Length to fork face (I2) 2190 mm Overall width (b1/b2) 1230 mm 1150 mm Forks length (I) Fork carriage (class) DIN 15173 / 3A Fork carriage width (b3) 1190 mm Length of chasis (I7) 1860 mm 2565 mm Collapsed height (h1) Forks height (s) 50 mm Forks width (e) 80 mm Auxiliary lift (h9) 2060 mm

Appearance: Very good visual appearance, some scratches on counterweight.

Mechanical Status: Very good working order

More: Click here for more photos