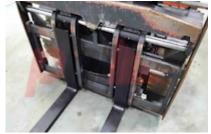

Performance

Service brake hydrostatic

Drive

Drive motor (60 min rating) 39 kW Battery voltage/capacity 12V V/Ah

Attachment

Attachments (Has attachment)

Attachment type (Attachment type)

Fork Positioner, Sideshift, Forks.
Fork positioners, shaft guided

Engine

Manufacturer of engine/type VW / AUDI
Engine rated power (ISO 1585) 39 kW
Cylinders/Displac. ccm 4 Cylinders.
Engine type (Engine type) gas

Opinion

Location

Extras

SS, Fork Positioners,
Extras Non-Marking Tyres,
LED Lights.
Extras Hyds 3rd & 4th