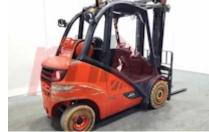

## Specification

Stock No 334333 Туре GAS Make LINDE Model H30T-02 393 2019 Year Euromast 2W365 12065 Hours Capacity 3000 kg Lift height 3650

4

Quality Rating

Mechanical

Values

Character.

Load Centre (c) 500 mm Operating mode (Characteristic) Seated

Appearance: Very good visual appearance, some scratches on counterweight.

Mechanical Status: Very good working order

More: Click here for more photos