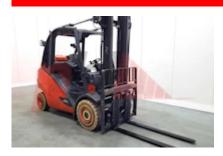

## Specification

Stock No 334333 Туре GAS Make LINDE Model H30T-02 393 2019 Year Euromast 2W365 12065 Hours Capacity 3000 kg Lift height 3650

4

Quality Rating

Mechanical

Values

Character.

Load Centre (c) 500 mm Operating mode (Characteristic) Seated

Weights

Service weight (Total weight ) 4820 kg

Wheels

Tyres type Superelastic
Tyres front condition 85%
Tyres rear condition 15%

Dimensions

Lift height (h3) 3650 mm Extended height (h4) 4650 mm Height of overhead guard (cabin) 2170 mm Overall length (I1) 3340 mm Length to fork face (I2) 2190 mm Overall width (b1/b2) 1230 mm 1150 mm Forks length (I) Fork carriage (class) DIN 15173 / 3A Fork carriage width (b3) 1190 mm Length of chasis (I7) 1860 mm 2565 mm Collapsed height (h1) Forks height (s) 50 mm Forks width (e) 80 mm Auxiliary lift (h9) 2060 mm