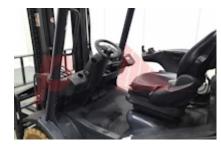

## Specification

Stock No 334333 Туре GAS Make LINDE Model H30T-02 393 2019 Year Euromast 2W365 12065 Hours Capacity 3000 kg Lift height 3650

4

Quality Rating

Mechanical

Values

Character.

Load Centre (c) 500 mm Operating mode (Characteristic) Seated

Appearance: Very good visual appearance, some scratches on counterweight.

Mechanical Status: Very good working order

More: Click here for more photos