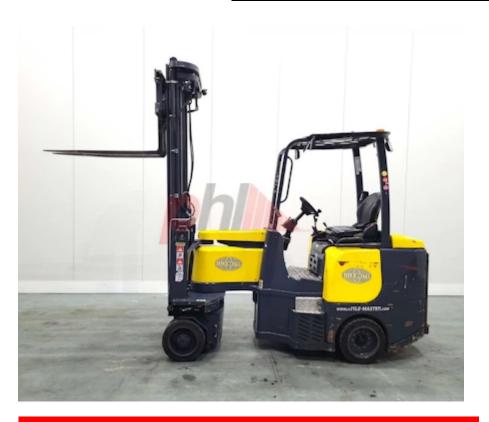

## Specification

Stock No 667040 ARTICULATED Туре FORKLIFT AISLE MASTER Make Model 15SE Year 2017 Euromast 3F600 Hours 13916 Capacity 1500 kg Lift height 6000 Values 3 Quality Rating 3

## Mechanical

Character.

Load Centre (c) 600 mm

Operating mode (Characteristic) Seated

Weights

Service weight (Total weight ) 6500 kg

Wheels

Tyres type Cushion
Tyres front condition %
Tyres rear condition %

Dimensions

Free lift (h2) 2040 mm Lift height (h3) 6000 mm Extended height (h4) 7240 mm Height of overhead guard (cabin) 2260 mm Overall length (I1) 4050 mm Length to fork face (I2) 2900 mm Overall width (b1/b2) 1050 mm 1150 mm Forks length (I) Fork carriage (class) ISO / 2B Fork carriage width (b3) 980 mm Length of chasis (I7) 2795 mm Collapsed height (h1) 2840 mm

Performance

Service brake hydraulic/electric

Drive

Battery weight 1175 kg
Battery class British Standard
Battery voltage/capacity 48V / 775Ah V/Ah
Battery (Acc. to DIN) GNB MARATHON
CLASSIC

Attachment

Attachments (Has attachment) Sideshift and Forks.
Attachment type (Attachment type) Sideshifts