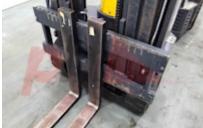

Dimensions

Free lift (h2) 2040 mm Lift height (h3) 6000 mm Extended height (h4) 7240 mm Height of overhead guard (cabin) 2260 mm Overall length (I1) 4050 mm Length to fork face (I2) 2900 mm Overall width (b1/b2) 1050 mm 1150 mm Forks length (I) Fork carriage (class) ISO / 2B Fork carriage width (b3) 980 mm Length of chasis (I7) 2795 mm Collapsed height (h1) 2840 mm

Performance

Service brake hydraulic/electric

Drive

Battery weight 1175 kg
Battery class British Standard
Battery voltage/capacity 48V / 775Ah V/Ah
Battery (Acc. to DIN) GNB MARATHON
CLASSIC

Attachment

Attachments (Has attachment) Sideshift and Forks.
Attachment type (Attachment type) Sideshifts