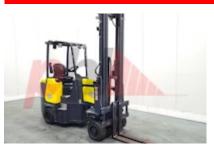

## Specification

Stock No 667040 ARTICULATED Туре FORKLIFT AISLE MASTER Make Model 15SE Year 2017 Euromast 3F600 Hours 13916 Capacity 1500 kg Lift height 6000 Values 3 Quality Rating 3

## Mechanical

Character.

Load Centre (c) 600 mm

Operating mode (Characteristic) Seated

Weights

Service weight (Total weight ) 6500 kg

Wheels

Tyres type Cushion
Tyres front condition %
Tyres rear condition %

Dimensions

Free lift (h2) 2040 mm Lift height (h3) 6000 mm Extended height (h4) 7240 mm Height of overhead guard (cabin) 2260 mm Overall length (I1) 4050 mm Length to fork face (I2) 2900 mm Overall width (b1/b2) 1050 mm 1150 mm Forks length (I) Fork carriage (class) ISO / 2B Fork carriage width (b3) 980 mm Length of chasis (I7) 2795 mm Collapsed height (h1) 2840 mm