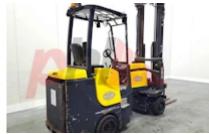

## Specification

Stock No 667040 ARTICULATED Туре FORKLIFT AISLE MASTER Make Model 15SE Year 2017 Euromast 3F600 Hours 13916 Capacity 1500 kg Lift height 6000 Values 3 Quality Rating 3

EXIDE 2017

Appearance: Good Appearance for age.

Mechanical Status: Good working condition

More: Click here for more photos