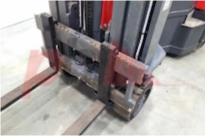

| Dimensions                               |                      |
|------------------------------------------|----------------------|
| Free lift (h2)                           | 3540 mm              |
| Lift height (h3)                         | 9450 mm              |
| Extended height (h4)                     | 10630 mm             |
| Height of overhead guard (cabin)<br>(h6) | 2250 mm              |
| Overall length (I1)                      | 3950 mm              |
| Length to fork face (I2)                 | 2800 mm              |
| Overall width (b1/b2)                    | 1150 mm              |
| Forks length (I)                         | 1150 mm              |
| Fork carriage (class)                    | DIN 15173 / 2A       |
| Fork carriage width (b3)                 | 950 mm               |
| Length of chasis (I7)                    | 2800 mm              |
| Collapsed height (h1)                    | 4300 mm              |
| Forks height (s)                         | 800 mm               |
| Forks width (e)                          | 950 mm               |
|                                          |                      |
| Performance                              |                      |
| Service brake                            | hydraulic/mechanical |
| Drive                                    |                      |
| Battery weight                           | 1175 kg              |
| Battery class                            | British Standard     |
| Battery voltage/capacity                 | 48V / 930Ah V/Ah     |
| Battery (Acc. to DIN)                    | LIBERATOR            |
| Attachment                               |                      |
| Attachments (Has attachment)             | Sideshift and Forks. |
| Attachment type (Attachment type)        |                      |
|                                          |                      |
| Engine                                   |                      |