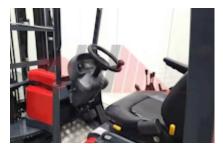

Specification

| Stock No                        | 666921                  |
|---------------------------------|-------------------------|
| Туре                            | ARTICULATED<br>FORKLIFT |
| Make                            | AISLE MASTER            |
| Model                           | 20SHE                   |
| Year                            | 2015                    |
| Euromast                        | 3F945                   |
| Hours                           | 10641                   |
| Capacity                        | 2000 kg                 |
| Lift height                     | 9450                    |
| Values                          | 3                       |
| Quality Rating                  | 4                       |
| Mechanical                      |                         |
| Character.                      |                         |
| Load Centre (c)                 | 600 mm                  |
| Operating mode (Characteristic) | Seated                  |
| Weights                         |                         |
| Service weight (Total weight )  | 6900 kg                 |
| Wheels                          |                         |
| Tyres type                      | Cushion                 |
| Tyres front condition           | 60%                     |
| Tyres rear condition            | 90%                     |
|                                 |                         |

Engine Engine type (Engine type)

Opinion

Location

Extras

Visual

| EXClus      |                     |
|-------------|---------------------|
| Extras      | SS, LED Lights, 12V |
|             | Cigarette Socket.   |
| Extras Hyds | 3rd                 |
|             |                     |