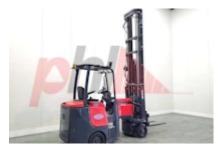

Specification

| Stock No                        | 666921                  |
|---------------------------------|-------------------------|
| Туре                            | ARTICULATED<br>FORKLIFT |
| Make                            | AISLE MASTER            |
| Model                           | 20SHE                   |
| Year                            | 2015                    |
| Euromast                        | 3F945                   |
| Hours                           | 10641                   |
| Capacity                        | 2000 kg                 |
| Lift height                     | 9450                    |
| Values                          | 3                       |
| Quality Rating                  | 4                       |
| Mechanical                      |                         |
| Character.                      |                         |
| Load Centre (c)                 | 600 mm                  |
| Operating mode (Characteristic) | Seated                  |
| Weights                         |                         |
| Service weight (Total weight )  | 6900 kg                 |
| Wheels                          |                         |
| Tyres type                      | Cushion                 |
| Tyres front condition           | 60%                     |
| Tyres rear condition            | 90%                     |
|                                 |                         |

| Dimensions                               |                      |
|------------------------------------------|----------------------|
| Free lift (h2)                           | 3540 mm              |
| Lift height (h3)                         | 9450 mm              |
| Extended height (h4)                     | 10630 mm             |
| Height of overhead guard (cabin)<br>(h6) | 2250 mm              |
| Overall length (I1)                      | 3950 mm              |
| Length to fork face (I2)                 | 2800 mm              |
| Overall width (b1/b2)                    | 1150 mm              |
| Forks length (I)                         | 1150 mm              |
| Fork carriage (class)                    | DIN 15173 / 2A       |
| Fork carriage width (b3)                 | 950 mm               |
| Length of chasis (I7)                    | 2800 mm              |
| Collapsed height (h1)                    | 4300 mm              |
| Forks height (s)                         | 800 mm               |
| Forks width (e)                          | 950 mm               |
|                                          |                      |
| Performance                              |                      |
| Service brake                            | hydraulic/mechanical |
| Drive                                    |                      |
| Battery weight                           | 1175 kg              |
| Battery class                            | British Standard     |
| Battery voltage/capacity                 | 48V / 930Ah V/Ah     |
| Battery (Acc. to DIN)                    | LIBERATOR            |
| Attachment                               |                      |
| Attachments (Has attachment)             | Sideshift and Forks. |
| Attachment type (Attachment type)        |                      |
|                                          |                      |
| Engine                                   |                      |

Engine Engine type (Engine type)

Opinion

Location

Extras

Visual

| EXClus      |                     |
|-------------|---------------------|
| Extras      | SS, LED Lights, 12V |
|             | Cigarette Socket.   |
| Extras Hyds | 3rd                 |
|             |                     |

electric

Phone: Email: Website: +44(0) 1784 818181 sales@phl.co.uk https://www.phl.co.uk

Appearance: Very good visual appearance, has been painded red.Mechanical Status: Good Mechanical Condition.More: <u>Click here for more photos</u>