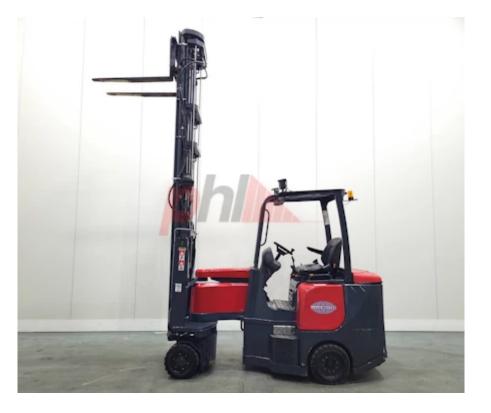

Specification

| Stock No                        | 666921                  |
|---------------------------------|-------------------------|
| Туре                            | ARTICULATED<br>FORKLIFT |
| Make                            | AISLE MASTER            |
| Model                           | 20SHE                   |
| Year                            | 2015                    |
| Euromast                        | 3F945                   |
| Hours                           | 10641                   |
| Capacity                        | 2000 kg                 |
| Lift height                     | 9450                    |
| Values                          | 3                       |
| Quality Rating                  | 4                       |
| Mechanical                      |                         |
| Character.                      |                         |
| Load Centre (c)                 | 600 mm                  |
| Operating mode (Characteristic) | Seated                  |
| Weights                         |                         |
| Service weight (Total weight )  | 6900 kg                 |
| Wheels                          |                         |
| Tyres type                      | Cushion                 |
| Tyres front condition           | 60%                     |
| Tyres rear condition            | 90%                     |
|                                 |                         |

| Dimensions                               |                      |
|------------------------------------------|----------------------|
| Free lift (h2)                           | 3540 mm              |
| Lift height (h3)                         | 9450 mm              |
| Extended height (h4)                     | 10630 mm             |
| Height of overhead guard (cabin)<br>(h6) | 2250 mm              |
| Overall length (I1)                      | 3950 mm              |
| Length to fork face (I2)                 | 2800 mm              |
| Overall width (b1/b2)                    | 1150 mm              |
| Forks length (I)                         | 1150 mm              |
| Fork carriage (class)                    | DIN 15173 / 2A       |
| Fork carriage width (b3)                 | 950 mm               |
| Length of chasis (I7)                    | 2800 mm              |
| Collapsed height (h1)                    | 4300 mm              |
| Forks height (s)                         | 800 mm               |
| Forks width (e)                          | 950 mm               |
|                                          |                      |
| Performance                              |                      |
| Service brake                            | hydraulic/mechanical |
| Drive                                    |                      |
| Battery weight                           | 1175 kg              |
| Battery class                            | British Standard     |
| Battery voltage/capacity                 | 48V / 930Ah V/Ah     |
| Battery (Acc. to DIN)                    | LIBERATOR            |
| Attachment                               |                      |
| Attachments (Has attachment)             | Sideshift and Forks. |
| Attachment type (Attachment type)        |                      |
|                                          |                      |
| Engine                                   |                      |

electric

Phone: Email: Website: +44(0) 1784 818181 sales@phl.co.uk https://www.phl.co.uk

Appearance: Very good visual appearance, has been painded red.Mechanical Status: Good Mechanical Condition.More: <u>Click here for more photos</u>