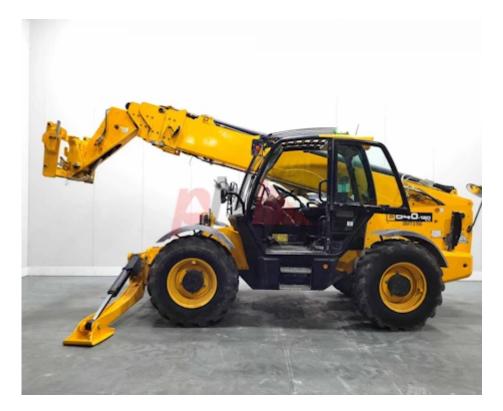

Specification

Stock No 662857 Type TELESCOPIC Make JCB Model 540V180 5RA 2018 Year Euromast 18M 6521 Hours Capacity 4000 kg 17510 Lift height Values **Quality Rating** 4

Mechanical

Character.

Load Centre (c) 500 mm Operating mode (Characteristic) Seated

Weights

Service weight (Total weight ) 11380 kg

Wheels

Pneumatic Tyres type **VERY GOOD** Tyres front condition Tyres rear condition **VERY GOOD** 

Dimensions

Lift height (h3) 17510 mm Height of overhead guard (cabin) 2600 mm Overall width (b1/b2) 2500 mm Fork carriage width (b3) 1440 mm Length of chasis (I7) 6330 mm 2600 mm Collapsed height (h1)

Drive

Drive motor (60 min rating) 55 kW Battery voltage/capacity 12V V/Ah

Engine rated power (ISO 1585) 55 kW Engine type (Engine type) diesel

Opinion

Location

Extras

Full Cab, Lights, Road Legal, Reverse Extras Extras Hyds