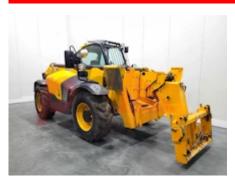

Drive

Drive motor (60 min rating) 55 kW Battery voltage/capacity 12V V/Ah

Engine rated power (ISO 1585) 55 kW Engine type (Engine type) diesel

Opinion

Location

Extras

Full Cab, Lights, Road Legal, Reverse Extras Extras Hyds

Camera, Dash Cam, Tracking, Battery Isolator. 3rd & 4th Phone: Email: Website:

+44(0) 1784 818181 sales@phl.co.uk https://www.phl.co.uk

Appearance: Very good appearance

Mechanical Status: Excellent mechanical condition