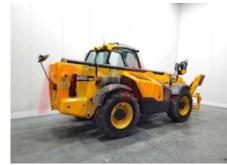

Specification

Stock No 662857 Type TELESCOPIC Make JCB Model 540V180 5RA 2018 Year Euromast 18M 6521 Hours Capacity 4000 kg 17510 Lift height Values **Quality Rating** 4

Mechanical

Character.

Load Centre (c) 500 mm Operating mode (Characteristic) Seated

Weights

Service weight (Total weight ) 11380 kg

Wheels

Pneumatic Tyres type **VERY GOOD** Tyres front condition Tyres rear condition **VERY GOOD** 

Dimensions

Lift height (h3) 17510 mm Height of overhead guard (cabin) 2600 mm Overall width (b1/b2) 2500 mm Fork carriage width (b3) 1440 mm Length of chasis (I7) 6330 mm 2600 mm Collapsed height (h1)