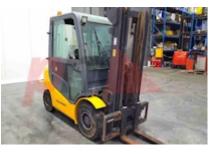

## Specification

423804 Stock No DIESEL Туре JUNGHEINRICH Make Model DFG 425 Year 2006 Euromast 3F470 Hours 978 2500 kg Capacity Lift height 4700 Values 3 Quality Rating 3

Mechanical

Character.

Load Centre (c) 500 mm Operating mode (Characteristic) Seated

Weights

Service weight (Total weight ) 4290 kg

Wheels

Tyres type Superelastic
Tyres front condition 90%
Tyres rear condition 85%

Dimensions Lift height (h3) 4700 mm Extended height (h4) 5300 mm Height of overhead guard (cabin) 2230 mm (h6) 3770 mm Overall length (I1) Length to fork face (I2) 2620 mm Overall width (b1/b2) 1195 mm Forks length (I) 1150 mm DIN 15173 / 2A Fork carriage (class) Fork carriage width (b3) 1115 mm Collapsed height (h1) 2180 mm Forks height (s) 40 mm

Performance

Forks width (e)

Service brake hydraulic/mechanical

100 mm

Drive

Drive motor (60 min rating) 41 kW Battery voltage/capacity 12V V/Ah

Attachment

Attachments (Has attachment) Sideshift and Forks.
Attachment type (Attachment type) Sideshifts

Engine

Engine rated power (ISO 1585) 41 kW
Rated rpm 2200 rpm
Cylinders/Displac. ccm 4 CYLINDERS
Engine type (Engine type) diesel

Opinion

Location

Extras

Extras SS, Full Cab, LED Lights. Extras Hyds SS, Full Cab, LED and Lights. Extras Hyds