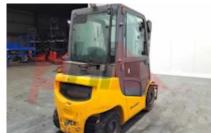

## Specification

423804 Stock No DIESEL Туре JUNGHEINRICH Make Model DFG 425 Year 2006 Euromast 3F470 Hours 978 2500 kg Capacity Lift height 4700 Values 3 Quality Rating 3

Mechanical

Character.

Load Centre (c) 500 mm Operating mode (Characteristic) Seated

Weights

Service weight (Total weight ) 4290 kg

Wheels

Tyres type Superelastic
Tyres front condition 90%
Tyres rear condition 85%

Dimensions Lift height (h3) 4700 mm Extended height (h4) 5300 mm Height of overhead guard (cabin) 2230 mm (h6) 3770 mm Overall length (I1) Length to fork face (I2) 2620 mm Overall width (b1/b2) 1195 mm Forks length (I) 1150 mm DIN 15173 / 2A Fork carriage (class) Fork carriage width (b3) 1115 mm Collapsed height (h1) 2180 mm Forks height (s) 40 mm

Performance

Forks width (e)

Service brake hydraulic/mechanical

100 mm

Drive

Drive motor (60 min rating) 41 kW Battery voltage/capacity 12V V/Ah

Attachment

Attachments (Has attachment) Sideshift and Forks.
Attachment type (Attachment type) Sideshifts

Engine

Engine rated power (ISO 1585) 41 kW
Rated rpm 2200 rpm
Cylinders/Displac. ccm 4 CYLINDERS
Engine type (Engine type) diesel

Opinion

Location

Extras

Extras SS, Full Cab, LED Lights. Extras Hyds SS, Full Cab, LED and Lights. Extras Hyds