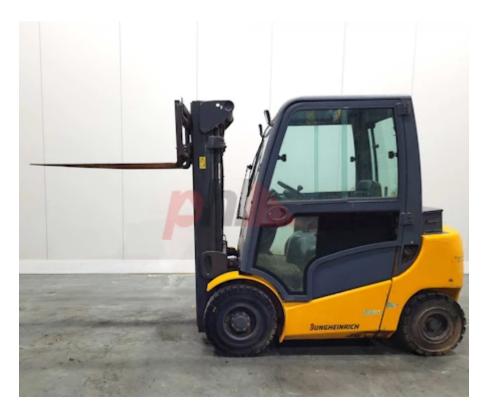

## Specification

423804 Stock No DIESEL Туре JUNGHEINRICH Make Model DFG 425 Year 2006 Euromast 3F470 Hours 978 2500 kg Capacity Lift height 4700 Values 3 Quality Rating 3

Mechanical

Character.

Load Centre (c) 500 mm Operating mode (Characteristic) Seated

Weights

Service weight (Total weight ) 4290 kg

Wheels

Tyres type Superelastic
Tyres front condition 90%
Tyres rear condition 85%

Dimensions Lift height (h3) 4700 mm Extended height (h4) 5300 mm Height of overhead guard (cabin) 2230 mm (h6) 3770 mm Overall length (I1) Length to fork face (I2) 2620 mm Overall width (b1/b2) 1195 mm Forks length (I) 1150 mm DIN 15173 / 2A Fork carriage (class) Fork carriage width (b3) 1115 mm Collapsed height (h1) 2180 mm Forks height (s) 40 mm

Performance

Forks width (e)

Service brake hydraulic/mechanical

100 mm

Drive

Drive motor (60 min rating) 41 kW Battery voltage/capacity 12V V/Ah

Attachment

Attachments (Has attachment) Sideshift and Forks.
Attachment type (Attachment type) Sideshifts

Engine

Engine rated power (ISO 1585) 41 kW
Rated rpm 2200 rpm
Cylinders/Displac. ccm 4 CYLINDERS
Engine type (Engine type) diesel

Opinion

Location

Extras

Extras SS, Full Cab, LED Lights. Extras Hyds SS, Full Cab, LED and Lights. Extras Hyds