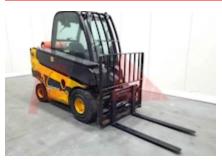

Specification

Stock No 669871
Type TELESCOPIC

Make JCB

 Model
 TLT30G

 Year
 2016

 Euromast
 4 METRE BOOM

 Hours
 8908

 Capacity
 3000 kg

 Lift height
 4000

Values

Quality Rating 0

Mechanical

Character.
Operating mode (Characteristic)

Seated

Weights

Service weight (Total weight ) 4900 kg

Wheels

Tyres type Superelastic
Tyres front condition 80%
Tyres rear condition 30%

Dimensions

Lift height (h3) 4000 mm Height of overhead guard (cabin) 2200 mm 4140 mm Overall length (I1) Length to fork face (I2) 2940 mm Overall width (b1/b2) 1350 mm Forks length (I) 1200 mm Fork carriage (class) DIN 15173 / 3A Fork carriage width (b3) 1200 mm Length of chasis (I7) 2900 mm Collapsed height (h1) 2200 mm

Drive

Drive motor (60 min rating) 43 kW Battery voltage/capacity 12V V/Ah

Attachment

Attachments (Has attachment)

Attachment type (Attachment type)

Fork Positioners, Sideshift and Forks.

Fork positioners, shaft guided

Engine

Engine rated power (ISO 1585) 43 kW
Cylinders/Displac. ccm 4 Cylinders.
Engine type (Engine type) gas

Opinion

Location

Extras

Extras

SS, Fork Positioner, Full Cab, Load Stability Indicator, Lights, Blue Spot, Cabin Fan.