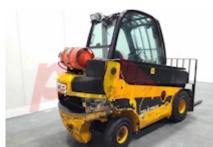

Specification

Stock No 669871
Type TELESCOPIC

Make JCB

 Model
 TLT30G

 Year
 2016

 Euromast
 4 METRE BOOM

 Hours
 8908

 Capacity
 3000 kg

 Lift height
 4000

Values

Quality Rating 0

Mechanical

Character.
Operating mode (Characteristic)

Seated

Weights

Service weight (Total weight ) 4900 kg

Wheels

Tyres type Superelastic
Tyres front condition 80%
Tyres rear condition 30%

Dimensions

Lift height (h3) 4000 mm Height of overhead guard (cabin) 2200 mm 4140 mm Overall length (I1) Length to fork face (I2) 2940 mm Overall width (b1/b2) 1350 mm Forks length (I) 1200 mm Fork carriage (class) DIN 15173 / 3A Fork carriage width (b3) 1200 mm Length of chasis (I7) 2900 mm Collapsed height (h1) 2200 mm

Drive

Drive motor (60 min rating) 43 kW Battery voltage/capacity 12V V/Ah

Attachment

Attachments (Has attachment)

Attachment type (Attachment type)

Fork Positioners, Sideshift and Forks.

Fork positioners, shaft guided

Engine

Engine rated power (ISO 1585) 43 kW
Cylinders/Displac. ccm 4 Cylinders.
Engine type (Engine type) gas

Opinion

Location

Extras

Extras

SS, Fork Positioner, Full Cab, Load Stability Indicator, Lights, Blue Spot, Cabin Fan.