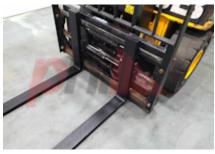

Wheels

Tyres type Superelastic
Tyres front condition 80%
Tyres rear condition 30%

Dimensions

Lift height (h3) 4000 mm Height of overhead guard (cabin) 2200 mm 4140 mm Overall length (I1) Length to fork face (I2) 2940 mm Overall width (b1/b2) 1350 mm Forks length (I) 1200 mm Fork carriage (class) DIN 15173 / 3A Fork carriage width (b3) 1200 mm Length of chasis (I7) 2900 mm Collapsed height (h1) 2200 mm

Drive

Drive motor (60 min rating) 43 kW Battery voltage/capacity 12V V/Ah

Attachment

Attachments (Has attachment)

Attachment type (Attachment type)

Fork Positioners, Sideshift and Forks.

Fork positioners, shaft guided