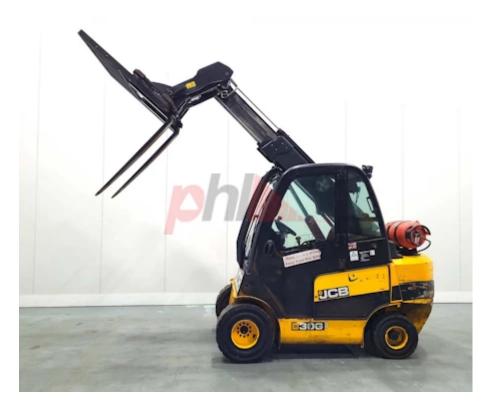

Specification

Stock No 669871
Type TELESCOPIC

Make JCB

 Model
 TLT30G

 Year
 2016

 Euromast
 4 METRE BOOM

 Hours
 8908

 Capacity
 3000 kg

 Lift height
 4000

Values

Quality Rating 0

Mechanical

Character.
Operating mode (Characteristic)

Seated

Weights

Service weight (Total weight ) 4900 kg

Wheels

Tyres type Superelastic
Tyres front condition 80%
Tyres rear condition 30%

Dimensions

Lift height (h3) 4000 mm Height of overhead guard (cabin) 2200 mm 4140 mm Overall length (I1) Length to fork face (I2) 2940 mm Overall width (b1/b2) 1350 mm Forks length (I) 1200 mm Fork carriage (class) DIN 15173 / 3A Fork carriage width (b3) 1200 mm Length of chasis (I7) 2900 mm Collapsed height (h1) 2200 mm

Drive

Drive motor (60 min rating) 43 kW Battery voltage/capacity 12V V/Ah

Attachment

Attachments (Has attachment)

Attachment type (Attachment type)

Fork Positioners, Sideshift and Forks.

Fork positioners, shaft guided

Engine

Engine rated power (ISO 1585) 43 kW
Cylinders/Displac. ccm 4 Cylinders.
Engine type (Engine type) gas

Opinion

Location

Extras

Extras

SS, Fork Positioner, Full Cab, Load Stability Indicator, Lights, Blue Spot, Cabin Fan.