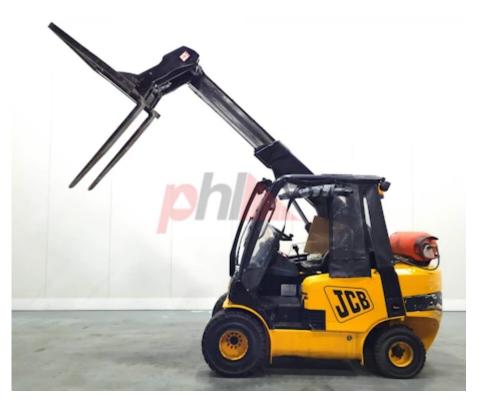

## Specification

Stock No 669278 TELESCOPIC Type Make JCB Model TLT30G Year 2007 4 METRE BOOM Euromast Hours 2635 3000 kg Capacity Lift height 4000 Values **Quality Rating** 0

Mechanical

Character.

Operating mode (Characteristic) Seated

Service weight (Total weight ) 4800 kg

Wheels

Tyres type Superelastic Tyres front condition 75% Tyres rear condition 55%

Dimensions Lift height (h3) 4000 mm Height of overhead guard (cabin) 2200 mm 4140 mm Overall length (I1) Length to fork face (I2) 2940 mm Overall width (b1/b2) 1350 mm Forks length (I) 1200 mm Fork carriage (class) DIN 15173 / 3A Fork carriage width (b3) 1200 mm Length of chasis (I7) 2900 mm Collapsed height (h1) 2200 mm

Drive

Drive motor (60 min rating) 38.9 kW 12V V/Ah Battery voltage/capacity

Attachment

Attachments (Has attachment) Forks. Attachment type (Attachment type) Forks

Engine

Engine rated power (ISO 1585) 38.9 kW Cylinders/Displac. ccm 4 Cylinders. Engine type (Engine type) gas