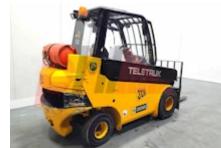

## Specification

Stock No 669278 TELESCOPIC Type Make JCB Model TLT30G Year 2007 4 METRE BOOM Euromast Hours 2635 3000 kg Capacity Lift height 4000 Values **Quality Rating** 0

Mechanical

Character.

Operating mode (Characteristic) Seated

Service weight (Total weight ) 4800 kg

Wheels

Tyres type Superelastic Tyres front condition 75% Tyres rear condition 55%

Dimensions Lift height (h3) 4000 mm Height of overhead guard (cabin) 2200 mm 4140 mm Overall length (I1) Length to fork face (I2) 2940 mm Overall width (b1/b2) 1350 mm Forks length (I) 1200 mm Fork carriage (class) DIN 15173 / 3A Fork carriage width (b3) 1200 mm Length of chasis (I7) 2900 mm Collapsed height (h1) 2200 mm

Drive

Drive motor (60 min rating) 38.9 kW 12V V/Ah Battery voltage/capacity

Attachment

Attachments (Has attachment) Forks. Attachment type (Attachment type) Forks

Engine

Engine rated power (ISO 1585) 38.9 kW Cylinders/Displac. ccm 4 Cylinders. Engine type (Engine type) gas

Opinion

Location

Extras

Extras

Extras Hyds

Full Cab with Curtain

Side Door, Load Stability Indicator, Lights, Blue Spot, Cabin Fan.

**Appearance:** Very good appearance for age