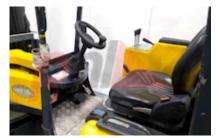

## Specification

| Stock No                        | 667306                  |
|---------------------------------|-------------------------|
| Туре                            | ARTICULATED<br>FORKLIFT |
| Make                            | AISLE MASTER            |
| Model                           | 20SE                    |
| Year                            | 2032                    |
| Euromast                        | 3F665                   |
| Hours                           | 4861                    |
| Capacity                        | 2000 kg                 |
| Lift height                     | 6650                    |
| Values                          | 3                       |
| Quality Rating                  | 4                       |
| Mechanical                      |                         |
| Character.                      |                         |
| Load Centre (c)                 | 600 mm                  |
| Operating mode (Characteristic) | Seated                  |
| Weights                         |                         |
| Service weight (Total weight )  | 6900 kg                 |
| Wheels                          |                         |
| Tyres type                      | Cushion                 |
| Tyres front condition           | FAIR                    |
| Tyres rear condition            | FAIR                    |
| ryres real condition            | FAIR                    |