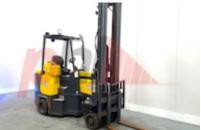

## Specification

| Stock No                        | 667306                  |
|---------------------------------|-------------------------|
| Туре                            | ARTICULATED<br>FORKLIFT |
| Make                            | AISLE MASTER            |
| Model                           | 20SE                    |
| Year                            | 2032                    |
| Euromast                        | 3F665                   |
| Hours                           | 4861                    |
| Capacity                        | 2000 kg                 |
| Lift height                     | 6650                    |
| Values                          | 3                       |
| Quality Rating                  | 4                       |
| Mechanical                      |                         |
| Character.                      |                         |
| Load Centre (c)                 | 600 mm                  |
| Operating mode (Characteristic) | Seated                  |
| Weights                         |                         |
| Service weight (Total weight )  | 6900 kg                 |
| Wheels                          |                         |
| Tyres type                      | Cushion                 |
| Tyres front condition           | FAIR                    |
| Tyres rear condition            | FAIR                    |
| ryres real condition            | FAIR                    |

| Dimensions                               |          |
|------------------------------------------|----------|
| Free lift (h2)                           | 2320 mm  |
| Lift height (h3)                         | 6650 mm  |
| Extended height (h4)                     | 7890 mm  |
| Height of overhead guard (cabin)<br>(h6) | 2230 mm  |
| Overall length (I1)                      | 3800 mm  |
| Length to fork face (I2)                 | 2750 mm  |
| Overall width (b1/b2)                    | 1230 mm  |
| Forks length (I)                         | 1050 mm  |
| Fork carriage (class)                    | ISO / 2B |
| Fork carriage width (b3)                 | 980 mm   |
| Length of chasis (I7)                    | 2635 mm  |
| Collapsed height (h1)                    | 3100 mm  |
| Forks height (s)                         | 40 mm    |
| Forks width (e)                          | 100 mm   |
|                                          |          |