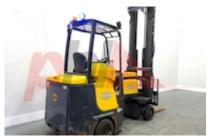

## Specification

| Stock No                        | 667306                  |
|---------------------------------|-------------------------|
| Туре                            | ARTICULATED<br>FORKLIFT |
| Make                            | AISLE MASTER            |
| Model                           | 20SE                    |
| Year                            | 2032                    |
| Euromast                        | 3F665                   |
| Hours                           | 4861                    |
| Capacity                        | 2000 kg                 |
| Lift height                     | 6650                    |
| Values                          | 3                       |
| Quality Rating                  | 4                       |
| Mechanical                      |                         |
| Character.                      |                         |
| Load Centre (c)                 | 600 mm                  |
| Operating mode (Characteristic) | Seated                  |
| Weights                         |                         |
| Service weight (Total weight )  | 6900 kg                 |
| Wheels                          |                         |
| Tyres type                      | Cushion                 |
| Tyres front condition           | FAIR                    |
| Tyres rear condition            | FAIR                    |
| ryres real condition            | FAIR                    |

| Dimensions                               |          |
|------------------------------------------|----------|
| Free lift (h2)                           | 2320 mm  |
| Lift height (h3)                         | 6650 mm  |
| Extended height (h4)                     | 7890 mm  |
| Height of overhead guard (cabin)<br>(h6) | 2230 mm  |
| Overall length (I1)                      | 3800 mm  |
| Length to fork face (I2)                 | 2750 mm  |
| Overall width (b1/b2)                    | 1230 mm  |
| Forks length (I)                         | 1050 mm  |
| Fork carriage (class)                    | ISO / 2B |
| Fork carriage width (b3)                 | 980 mm   |
| Length of chasis (I7)                    | 2635 mm  |
| Collapsed height (h1)                    | 3100 mm  |
| Forks height (s)                         | 40 mm    |
| Forks width (e)                          | 100 mm   |
|                                          |          |