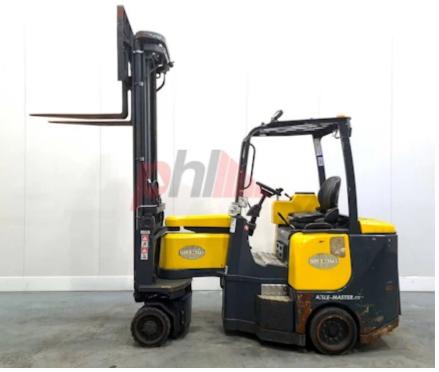

## Specification

| Stock No                        | 667306                  |
|---------------------------------|-------------------------|
| Туре                            | ARTICULATED<br>FORKLIFT |
| Make                            | AISLE MASTER            |
| Model                           | 20SE                    |
| Year                            | 2032                    |
| Euromast                        | 3F665                   |
| Hours                           | 4861                    |
| Capacity                        | 2000 kg                 |
| Lift height                     | 6650                    |
| Values                          | 3                       |
| Quality Rating                  | 4                       |
| Mechanical                      |                         |
| Character.                      |                         |
| Load Centre (c)                 | 600 mm                  |
| Operating mode (Characteristic) | Seated                  |
| Weights                         |                         |
| Service weight (Total weight )  | 6900 kg                 |
| Wheels                          |                         |
| Tyres type                      | Cushion                 |
| Tyres front condition           | FAIR                    |
| Tyres rear condition            | FAIR                    |
| ryres real condition            | FAIR                    |

| Dimensions                               |          |
|------------------------------------------|----------|
| Free lift (h2)                           | 2320 mm  |
| Lift height (h3)                         | 6650 mm  |
| Extended height (h4)                     | 7890 mm  |
| Height of overhead guard (cabin)<br>(h6) | 2230 mm  |
| Overall length (I1)                      | 3800 mm  |
| Length to fork face (I2)                 | 2750 mm  |
| Overall width (b1/b2)                    | 1230 mm  |
| Forks length (I)                         | 1050 mm  |
| Fork carriage (class)                    | ISO / 2B |
| Fork carriage width (b3)                 | 980 mm   |
| Length of chasis (I7)                    | 2635 mm  |
| Collapsed height (h1)                    | 3100 mm  |
| Forks height (s)                         | 40 mm    |
| Forks width (e)                          | 100 mm   |
|                                          |          |