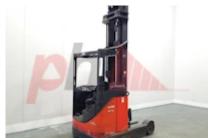

## Specification

359827 Stock No Type REACH LINDE Make Model R20 115 2001 Year 3F826 Euromast Hours 9939 2000 kg Capacity Lift height 8260 Values Quality Rating 3

Mechanical

Character.

Load Centre (c) 500 mm Operating mode (Characteristic) Seated

Weights

Service weight (Total weight ) 3729 kg

Wheels

Tyres type Polyurethane

Dimensions 2550 mm Free lift (h2) Lift height (h3) 8260 mm 9310 mm Extended height (h4) Height of overhead guard (cabin) 2100 mm Height of reach legs (h8) 370 mm Overall length (I1) 2600 mm 1400 mm Length to fork face (I2) Overall width (b1/b2) 1250 mm Forks length (I) 1200 mm DIN 15173 / 2A Fork carriage (class) Fork carriage width (b3) 870 mm 220 / 760 mm Fork spread (min/max) (b5) 910 mm Width between legs (b4) Reach travel (I4) 580 mm 1900 mm Length of chasis (I7)