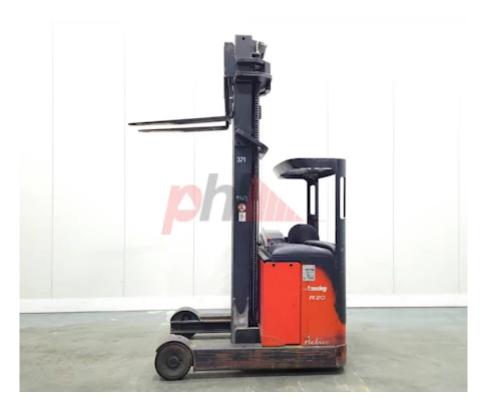

## Specification

359827 Stock No Type REACH LINDE Make Model R20 115 2001 Year 3F826 Euromast Hours 9939 2000 kg Capacity Lift height 8260 Values Quality Rating 3

Mechanical

Character.

Load Centre (c) 500 mm Operating mode (Characteristic) Seated

Weights

Service weight (Total weight ) 3729 kg

Wheels

Tyres type Polyurethane

Dimensions 2550 mm Free lift (h2) Lift height (h3) 8260 mm 9310 mm Extended height (h4) Height of overhead guard (cabin) 2100 mm Height of reach legs (h8) 370 mm Overall length (I1) 2600 mm 1400 mm Length to fork face (I2) Overall width (b1/b2) 1250 mm Forks length (I) 1200 mm DIN 15173 / 2A Fork carriage (class) Fork carriage width (b3) 870 mm 220 / 760 mm Fork spread (min/max) (b5) 910 mm Width between legs (b4) Reach travel (I4) 580 mm 1900 mm Length of chasis (I7)

Performance

Forks height (s)

Forks width (e)

Collapsed height (h1)

Service brake electromagnetic

2376 mm

50 mm

100 mm

Drive

Battery weight 1175 kg
Battery class British Standard
Battery voltage/capacity 48V / 775Ah V/Ah

Attachment

Attachments (Has attachment) Sideshift and Forks.
Attachment type (Attachment type) Sideshifts

Engine

Engine type (Engine type) electric

Opinion

Location

Extras

Extras SS. Extras Hyds 3rd & 4th

Appearance: Good Appearance for age. Seat ripped.

Mechanical Status: Running OK