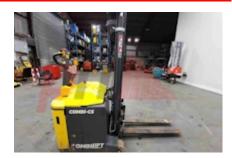

## Specification

Stock No666407TypeSTACKER,<br/>COUNTERBALANCEDMakeCOMBILIFTModelCOMBI-CSYear2019

 Year
 2019

 Euromast
 2W250

 Hours
 253

 Capacity
 1000 kg

 Lift height
 2500

Values