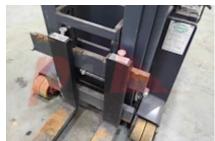

Tyres type Polyurethane
Tyres front condition GOOD
Tyres rear condition GOOD

Dimensions

Lift height (h3) 2500 mm Extended height (h4) 3530 mm Length to fork face (I2) 1030 mm Overall width (b1/b2) 840 mm Forks length (I) 950 mm Fork carriage (class) DIN 15173 / 2A Fork carriage width (b3) 635 mm Length of chasis (I7) 1060 mm Collapsed height (h1) 1920 mm Forks height (s) 40 mm Forks width (e) 100 mm