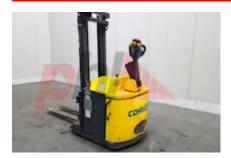

## Specification

Stock No666407TypeSTACKER,<br/>COUNTERBALANCEDMakeCOMBILIFTModelCOMBI-CSYear2019

 Year
 2019

 Euromast
 2W250

 Hours
 253

 Capacity
 1000 kg

 Lift height
 2500

Values

Quality Rating 3

Mechanical

Character.

Load Centre (c) 500 mm

Operating mode (Characteristic) Pedestrian

Weights

Service weight (Total weight ) 2150 kg

Wheels